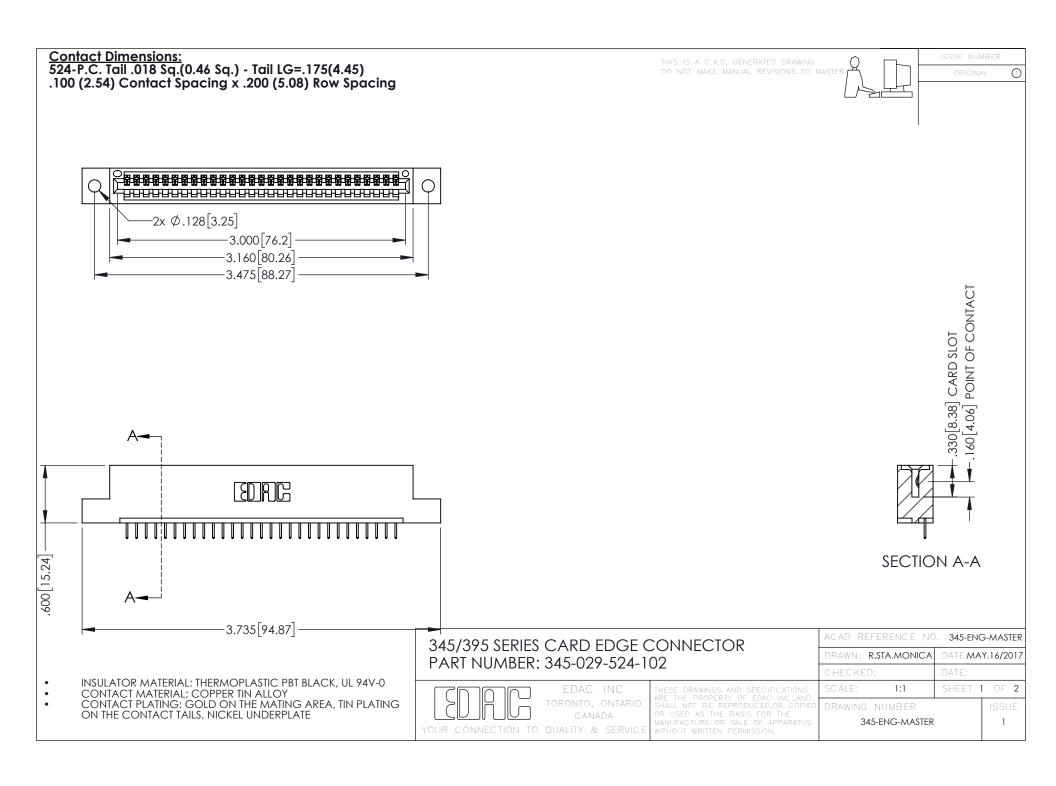

345/395 SERIES CARD EDGE CONNECTOR CONTACT CODE 555,556,558,559,560 DIMENSIONS

YOUR CONNECTION TO QUALITY & SERVICE

ACAD REFERENCE NO. 345-ENG-MASTER DATE:MAY.16/2017 DRAWN: R.STA.MONICA 1:1 SHEET 2 OF 2 345-ENG-MASTER