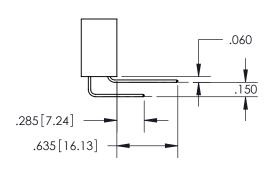

## **Contact Dimensions:** 558-90 Degree Bend (Code 541 Contacts) See Sheet 2 for Contact Code 555, 556, 558, 559, 560 Dimensions

INSULATOR MATERIAL: THERMOPLASTIC PBT, UL 94V-0 CONTACT MATERIAL; COPPER TIN ALLOY CONTACT PLATING: GOLD ON THE MATING AREA, TIN PLATING ON THE CONTACT TAILS, NICKEL UNDERPLATE

345/395 SERIES CARD EDGE CONNECTOR PART NUMBER: 345-028-558-404

**EDAC INC** TORONTO, ONTARIO CANADA

THESE DRAWINGS AND SPECIFICATIONS ARE THE PROPERTY OF EDAC INC.,AND SHALL NOT BE REPRODUCED, OR COPIED OR USED AS THE BASIS FOR THE MANUFACTURE OR SALE OF APPARATUS WITHOUT WRITTEN PERMISSION.