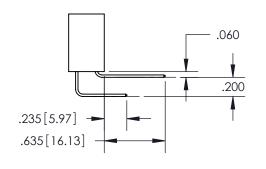

## **Contact Dimensions:** 558-90 Degree Bend (Code 541 Contacts) See Sheet 2 for Contact Code 555, 556, 558, 559, 560 Dimensions

INSULATOR MATERIAL: THERMOPLASTIC PBT, UL 94V-0 CONTACT MATERIAL; COPPER TIN ALLOY CONTACT PLATING: GOLD ON THE MATING AREA, TIN PLATING ON THE CONTACT TAILS, NICKEL UNDERPLATE

ISSUE NUMBER

ORIGINAL

1

**Contact Code 558** 

**Contact Code 559** 

**Contact Code 560** 

ACAD REFERENCE NO.

| 345/395 SERIES CARD EDGE CONNECTOR          |
|---------------------------------------------|
| CONTACT CODE 555,556,558,559,560 DIMENSIONS |