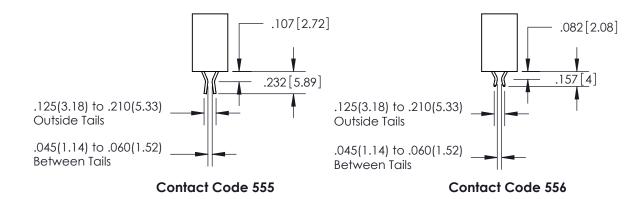

## **Contact Dimensions:** 558-90 Degree Bend (Code 541 Contacts) See Sheet 2 for Contact Code 555, 556, 558, 559, 560 Dimensions

INSULATOR MATERIAL: THERMOPLASTIC PBT, UL 94V-0 CONTACT MATERIAL; COPPER TIN ALLOY CONTACT PLATING: GOLD ON THE MATING AREA, TIN PLATING ON THE CONTACT TAILS, NICKEL UNDERPLATE

ISSUE NUMBER

ORIGINAL

1

**Contact Code 558** 

**Contact Code 559** 

**Contact Code 560** 

ACAD REFERENCE NO.

| 345/395 SERIES CARD EDGE CONNECTOR          |
|---------------------------------------------|
| CONTACT CODE 555,556,558,559,560 DIMENSIONS |