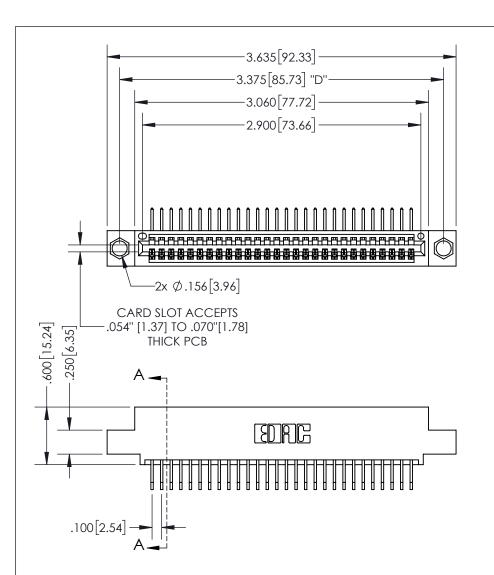

THIS IS A C.A.D. GENERATED DRAWING DO NOT MAKE MANUAL REVISIONS TO MASTER.

ISSUE NUMBER ORIGINAL

1

.330[8.38] -.370[9.4] **CARD SLOT** 

SECTION A-A

345/395 SERIES CARD EDGE CONNECTOR PART NUMBER: 345-028-558-404

**EDAC INC** TORONTO, ONTARIO CANADA

THESE DRAWINGS AND SPECIFICATIONS ARE THE PROPERTY OF EDAC INC.,AND SHALL NOT BE REPRODUCED, OR COPIED OR USED AS THE BASIS FOR THE MANUFACTURE OR SALE OF APPARATUS WITHOUT WRITTEN PERMISSION.

| ACAD REFERENCE NO. |        | 345-ENG-MASTER   |      |
|--------------------|--------|------------------|------|
| DRAWN: R.STA.N     | IONICA | DATE:MAY.16/2017 |      |
| CHECKED:           |        | DATE:            |      |
| SCALE: 1           | :1     | SHEET 1          | OF 2 |
| DRAWING NUMBER     |        | ISSUE            |      |
| 345-ENG-MASTER     |        | 1                |      |