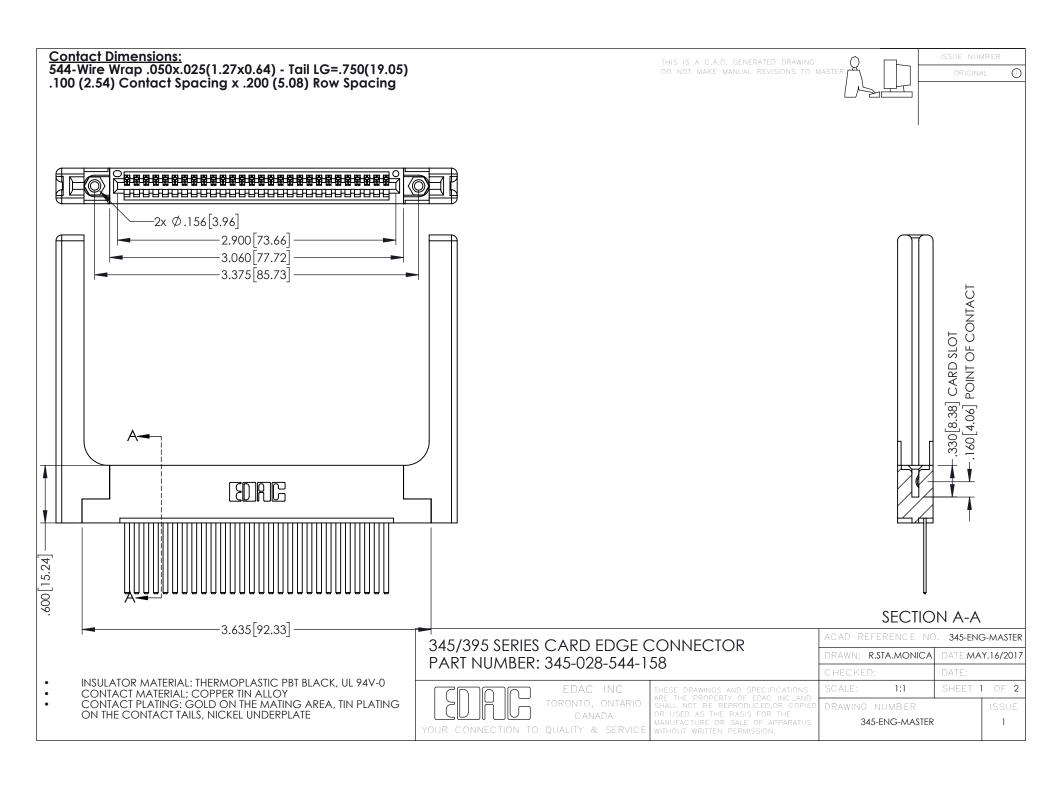

345/395 SERIES CARD EDGE CONNECTOR CONTACT CODE 555,556,558,559,560 DIMENSIONS

YOUR CONNECTION TO QUALITY & SERVICE

ACAD REFERENCE NO. 345-ENG-MASTER DATE:MAY.16/2017 DRAWN: R.STA.MONICA 1:1 SHEET 2 OF 2

345-ENG-MASTER