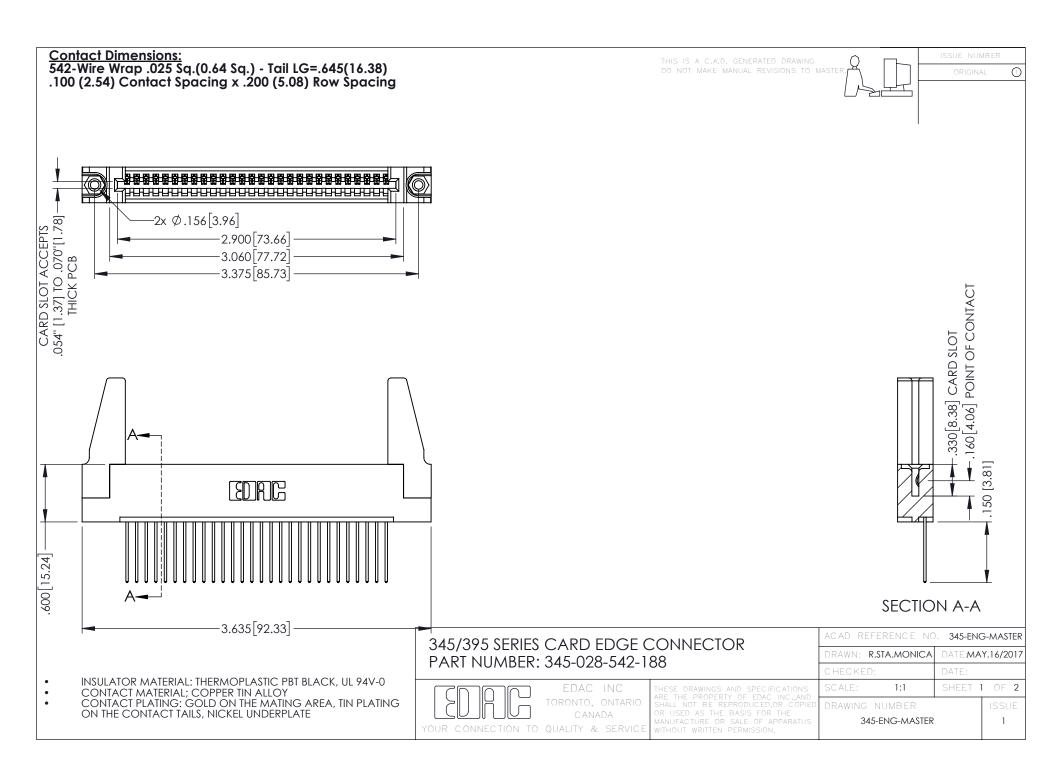

345/395 SERIES CARD EDGE CONNECTOR CONTACT CODE 555,556,558,559,560 DIMENSIONS

YOUR CONNECTION TO QUALITY & SERVICE

ACAD REFERENCE NO. 345-ENG-MASTER DATE:MAY.16/2017 DRAWN: R.STA.MONICA 1:1 SHEET 2 OF 2

345-ENG-MASTER