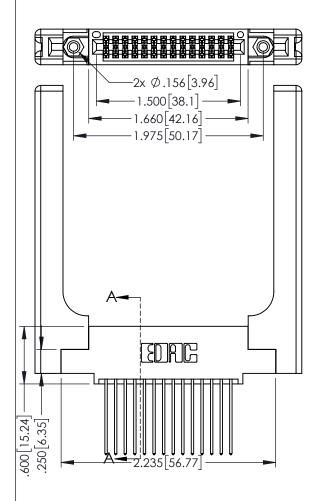

Contact Dimensions: 541-Wire Wrap .025 Sq.(0.64 Sq.) - Tail LG=.750(19.05) .100 (2.54) Contact Spacing x .200 (5.08) Row Spacing

THIS IS A C.A.D. GENERATED DRAWING DO NOT MAKE MANUAL REVISIONS TO MAS

BOUL NUMBER

ORIGINAL

.160 [4.06] POINT OF CONTACT

-.330[8.38] CARD SLOT

1

• INSULATOR MATERIAL: THERMOPLASTIC PBT BLACK, UL 94V-0

CONTACT MATERIAL; COPPER TIN ALLOY
 CONTACT PLATING, GOLD ON THE MATING AREA TIN

CONTACT PLATING: GOLD ON THE MATING AREA, TIN PLATING ON THE CONTACT TAILS, NICKEL UNDERPLATE

| 345/395 SERIES CARD EDGE CONNECTOR |
|------------------------------------|
| PART NUMBER: 345-028-541-558       |

TORONTO, ONTARIO CANADA

YOUR CONNECTION TO QUALITY & SERVICE

| THESE DRAWINGS AND SPECIFICATIONS ARE THE PROPERTY OF EDAC INCAND |
|-------------------------------------------------------------------|
| SHALL NOT BE REPRODUCED, OR COPIED OR USED AS THE BASIS FOR THE   |
| MANUFACTURE OR SALE OF APPARATUS WITHOUT WRITTEN PERMISSION.      |
|                                                                   |

| SECTION A-A                       |                 |           |  |  |
|-----------------------------------|-----------------|-----------|--|--|
| ACAD REFERENCE NO. 345-ENG-MASTER |                 |           |  |  |
| DRAWN: R.STA.MONICA               | DATE: <b>MA</b> | Y.16/2017 |  |  |
| CHECKED:                          | DATE:           |           |  |  |
| SCALE: 1:1                        | SHEET 1         | OF 2      |  |  |
| DRAWING NUMBER                    |                 | ISSUE     |  |  |
| 345-ENG-MASTER                    |                 | 1         |  |  |