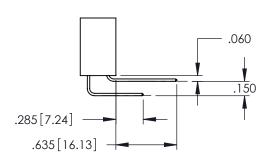

**Contact Code 558** 

Contact Code 559

Contact Code 560

INSULATOR MATERIAL: THERMOPLASTIC POLYESTER, UL 94V-0

DAP MATERIAL AVAILABLE UPON REQUEST

CONTACT MATERIAL; COPPER ALLOY CONTACT PLATING: GOLD ON THE MATING AREA, TIN PLATING ON THE CONTACT TAILS, NICKEL UNDERPLATE

## 345/395 SERIES CARD EDGE CONNECTOR CONTACT CODE 555,556,558,559,560 DIMENSIONS

YOUR CONNECTION TO QUALITY & SERVICE

|   | ACAD REFERENCE NO   | . 345-ENG-MASTER         |
|---|---------------------|--------------------------|
|   | DRAWN: R.STA.MONICA | DATE: <b>MAY.16/2017</b> |
| • | CHECKED:            | DATE:                    |
|   | SCALE: 1:1          | SHEET 2 OF 2             |
| D | DRAWING NUMBER      | ISSUE                    |