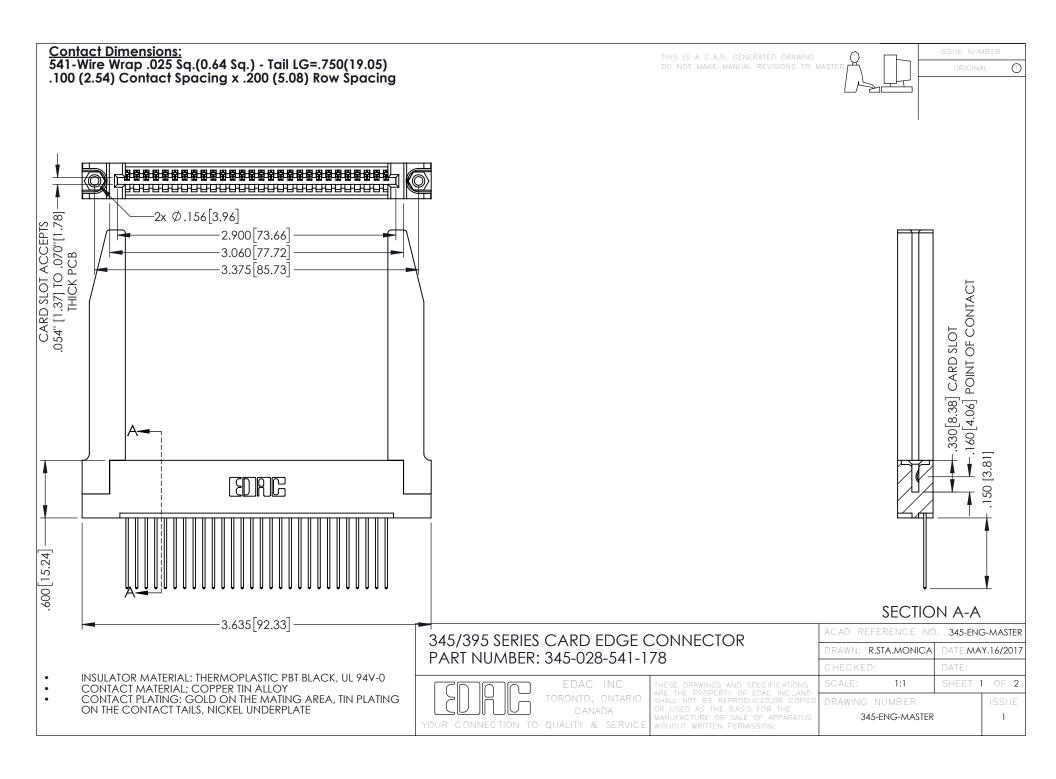

345/395 SERIES CARD EDGE CONNECTOR CONTACT CODE 555,556,558,559,560 DIMENSIONS

YOUR CONNECTION TO QUALITY & SERVICE

ACAD REFERENCE NO. 345-ENG-MASTER DATE:MAY.16/2017 DRAWN: R.STA.MONICA 1:1 SHEET 2 OF 2

345-ENG-MASTER