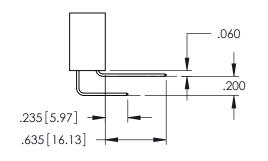

ACAD REFERENCE NO. 345-ENG-MASTER

DRAWN: R.STA.MONICA DATE:MAY.16/2017

**Contact Code 558** 

Contact Code 559

Contact Code 560

INSULATOR MATERIAL: THERMOPLASTIC POLYESTER, UL 94V-0

DAP MATERIAL AVAILABLE UPON REQUEST

CONTACT MATERIAL; COPPER ALLOY CONTACT PLATING: GOLD ON THE MATING AREA, TIN PLATING ON THE CONTACT TAILS, NICKEL UNDERPLATE

## 345/395 SERIES CARD EDGE CONNECTOR CONTACT CODE 555,556,558,559,560 DIMENSIONS

YOUR CONNECTION TO QUALITY & SERVICE

|   | ACAD REFERENCE NO. 345-ENG-MASTER |                  |  |  |  |  |
|---|-----------------------------------|------------------|--|--|--|--|
|   | DRAWN: R.STA.MONICA               | DATE:MAY.16/2017 |  |  |  |  |
| • | CHECKED:                          | DATE:            |  |  |  |  |
|   | SCALE: 1:1                        | SHEET 2 OF 2     |  |  |  |  |
| D | DRAWING NUMBER                    | ISSUE            |  |  |  |  |