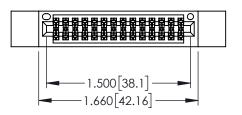

POINT OF CONTACT

CARD SLOT

ORIGINAL

1

ER.

- INSULATOR MATERIAL: THERMOPLASTIC PBT BLACK, UL 94V-0
- CONTACT MATERIAL; COPPER TIN ALLOY
  CONTACT PLATING: GOLD ON THE MATING AREA, TIN PLATING ON THE CONTACT TAILS, NICKEL UNDERPLATE

|  | .175 4.45 SECTION A-A |
|--|-----------------------|
|  |                       |

| EDAC INC     |
|--------------|
| TORONTO, ONT |
| CANADA       |

YOUR CONNECTION TO QUALITY & SERVICE

PART NUMBER: 345-028-520-812

345/395 SERIES CARD EDGE CONNECTOR

THESE DRAWINGS AND SPECIFICATIONS ARE THE PROPERTY OF EDAC INC.,AND SHALL NOT BE REPRODUCED,OR COPIED OR USED AS THE BASIS FOR THE MANUFACTURE OR SALE OF APPARATUS WITHOUT WRITTEN PERMISSION.