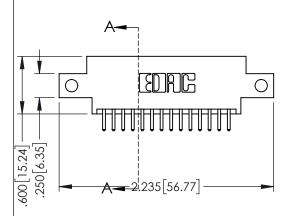

POINT OF CONTACT

CARD SLOT

ORIGINAL

1

ER.

- INSULATOR MATERIAL: THERMOPLASTIC PBT BLACK, UL 94V-0
- CONTACT MATERIAL; COPPER TIN ALLOY
  CONTACT PLATING: GOLD ON THE MATING AREA, TIN PLATING ON THE CONTACT TAILS, NICKEL UNDERPLATE

|  | .175 4.45 SECTION A-A |
|--|-----------------------|
|  |                       |

| EDAC INC     |
|--------------|
| TORONTO, ONT |
| CANADA       |

YOUR CONNECTION TO QUALITY & SERVICE

PART NUMBER: 345-028-520-812

345/395 SERIES CARD EDGE CONNECTOR

THESE DRAWINGS AND SPECIFICATIONS ARE THE PROPERTY OF EDAC INC.,AND SHALL NOT BE REPRODUCED,OR COPIED OR USED AS THE BASIS FOR THE MANUFACTURE OR SALE OF APPARATUS WITHOUT WRITTEN PERMISSION.