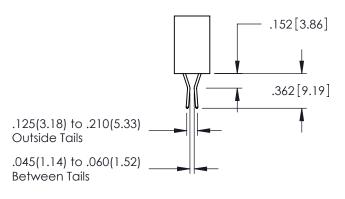

ACAD REFERENCE NO. 345-ENG-MASTER

DRAWN: R.STA.MONICA DATE:MAY.16/2017

**Contact Code 558** 

Contact Code 559

Contact Code 560

INSULATOR MATERIAL: THERMOPLASTIC POLYESTER, UL 94V-0

DAP MATERIAL AVAILABLE UPON REQUEST

CONTACT MATERIAL; COPPER ALLOY CONTACT PLATING: GOLD ON THE MATING AREA, TIN PLATING ON THE CONTACT TAILS, NICKEL UNDERPLATE

## 345/395 SERIES CARD EDGE CONNECTOR CONTACT CODE 555,556,558,559,560 DIMENSIONS

YOUR CONNECTION TO QUALITY & SERVICE

|   | ACAD REFERENCE NO. 345-ENG-MASTER |                  |  |  |  |  |
|---|-----------------------------------|------------------|--|--|--|--|
|   | DRAWN: R.STA.MONICA               | DATE:MAY.16/2017 |  |  |  |  |
| • | CHECKED:                          | DATE:            |  |  |  |  |
|   | SCALE: 1:1                        | SHEET 2 OF 2     |  |  |  |  |
| D | DRAWING NUMBER                    | ISSUE            |  |  |  |  |