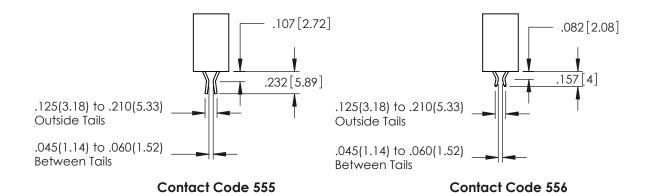

ACAD REFERENCE NO. 345-ENG-MASTER

DRAWN: R.STA.MONICA DATE:MAY.16/2017

**Contact Code 558** 

Contact Code 559

Contact Code 560

INSULATOR MATERIAL: THERMOPLASTIC POLYESTER, UL 94V-0

DAP MATERIAL AVAILABLE UPON REQUEST

CONTACT MATERIAL; COPPER ALLOY CONTACT PLATING: GOLD ON THE MATING AREA, TIN PLATING ON THE CONTACT TAILS, NICKEL UNDERPLATE

## 345/395 SERIES CARD EDGE CONNECTOR CONTACT CODE 555,556,558,559,560 DIMENSIONS

YOUR CONNECTION TO QUALITY & SERVICE

|   | ACAD REFERENCE NO. 345-ENG-MASTER |                  |  |  |  |  |
|---|-----------------------------------|------------------|--|--|--|--|
|   | DRAWN: R.STA.MONICA               | DATE:MAY.16/2017 |  |  |  |  |
| • | CHECKED:                          | DATE:            |  |  |  |  |
|   | SCALE: 1:1                        | SHEET 2 OF 2     |  |  |  |  |
| D | DRAWING NUMBER                    | ISSUE            |  |  |  |  |