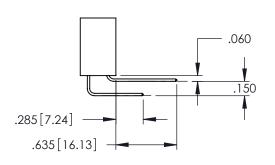

POINT OF CONTACT

CARD SLOT

ORIGINAL

1

ER.

- INSULATOR MATERIAL: THERMOPLASTIC PBT BLACK, UL 94V-0
- CONTACT MATERIAL; COPPER TIN ALLOY
  CONTACT PLATING: GOLD ON THE MATING AREA, TIN PLATING ON THE CONTACT TAILS, NICKEL UNDERPLATE

|  | .175 4.45 SECTION A-A |
|--|-----------------------|
|  |                       |

| EDAC INC     |
|--------------|
| TORONTO, ONT |
| CANADA       |

YOUR CONNECTION TO QUALITY & SERVICE

PART NUMBER: 345-028-520-812