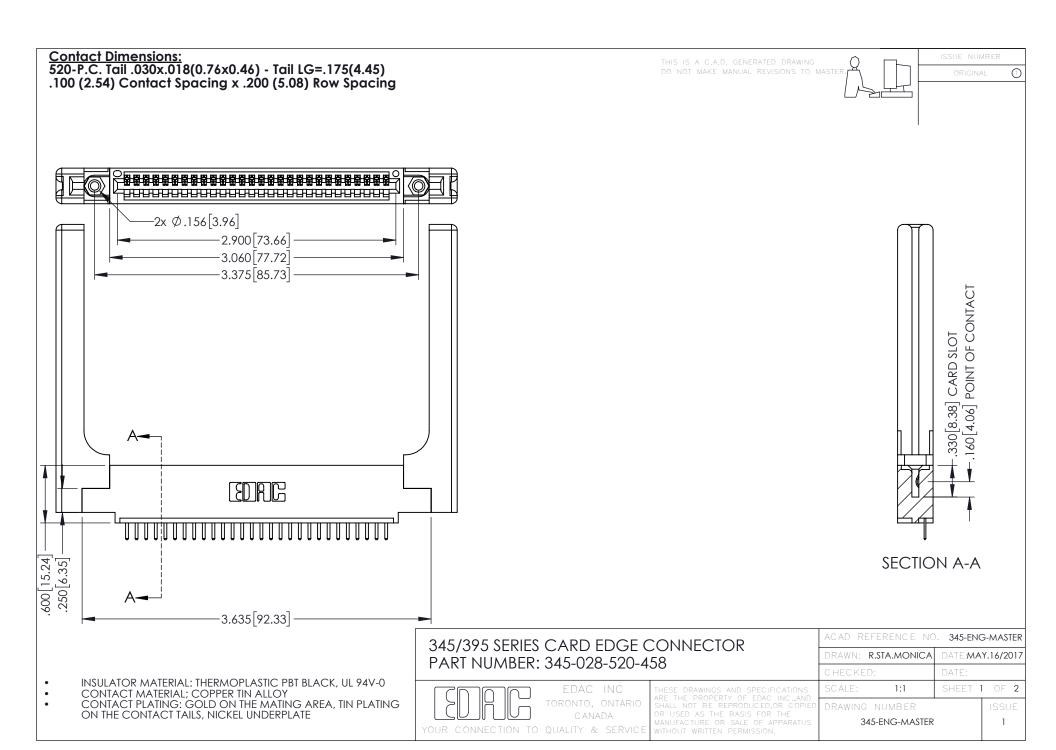

345/395 SERIES CARD EDGE CONNECTOR CONTACT CODE 555,556,558,559,560 DIMENSIONS

YOUR CONNECTION TO QUALITY & SERVICE

ACAD REFERENCE NO. 345-ENG-MASTER DATE:MAY.16/2017 DRAWN: R.STA.MONICA 1:1 SHEET 2 OF 2

345-ENG-MASTER