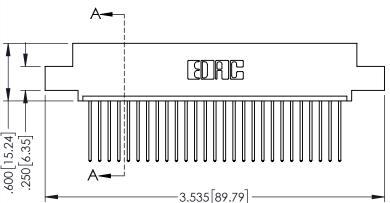

ACAD REFERENCE NO 345-ENG-MASTER

**SECTION A-A** 

345-ENG-MASTER YOUR CONNECTION TO QUALITY & SERVICE

|                           |   | A-            |  |
|---------------------------|---|---------------|--|
|                           |   |               |  |
| .600[15.24]<br>.250[6.35] | L |               |  |
| .2                        | _ | 3 535 [00 70] |  |