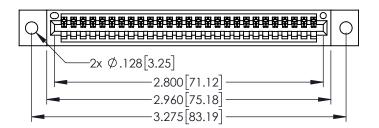

Contact Dimensions: 542-Wire Wrap .025 Sq.(0.64 Sq.) - Tail LG=.645(16.38) .100 (2.54) Contact Spacing x .200 (5.08) Row Spacing

.160[4.06] POINT OF CONTACT

.330[8.38] CARD SLOT

1

345/395 SERIES CARD EDGE CONNECTOR PART NUMBER: 345-027-542-402