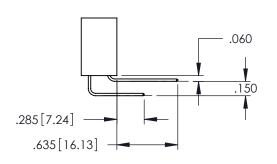

Contact Dimensions: 542-Wire Wrap .025 Sq.(0.64 Sq.) - Tail LG=.645(16.38) .100 (2.54) Contact Spacing x .200 (5.08) Row Spacing

.160[4.06] POINT OF CONTACT

.330[8.38] CARD SLOT

1

345/395 SERIES CARD EDGE CONNECTOR PART NUMBER: 345-027-542-402