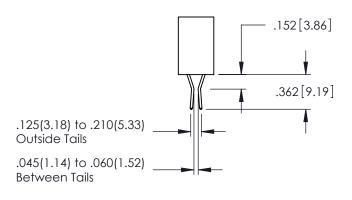

INSULATOR MATERIAL: THERMOPLASTIC PBT BLACK, UL 94V-0 CONTACT MATERIAL; COPPER TIN ALLOY CONTACT PLATING: GOLD ON THE MATING AREA, TIN PLATING

ON THE CONTACT TAILS, NICKEL UNDERPLATE

**Contact Code 558** 

Contact Code 559

**Contact Code 560** 

INSULATOR MATERIAL: THERMOPLASTIC POLYESTER, UL 94V-0

DAP MATERIAL AVAILABLE UPON REQUEST

CONTACT MATERIAL; COPPER ALLOY CONTACT PLATING: GOLD ON THE MATING AREA, TIN PLATING ON THE CONTACT TAILS, NICKEL UNDERPLATE