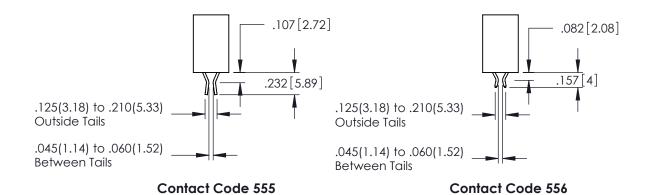

INSULATOR MATERIAL: THERMOPLASTIC PBT BLACK, UL 94V-0 CONTACT MATERIAL; COPPER TIN ALLOY CONTACT PLATING: GOLD ON THE MATING AREA, TIN PLATING

ON THE CONTACT TAILS, NICKEL UNDERPLATE

**Contact Code 558** 

Contact Code 559

**Contact Code 560** 

INSULATOR MATERIAL: THERMOPLASTIC POLYESTER, UL 94V-0

DAP MATERIAL AVAILABLE UPON REQUEST

CONTACT MATERIAL; COPPER ALLOY CONTACT PLATING: GOLD ON THE MATING AREA, TIN PLATING ON THE CONTACT TAILS, NICKEL UNDERPLATE