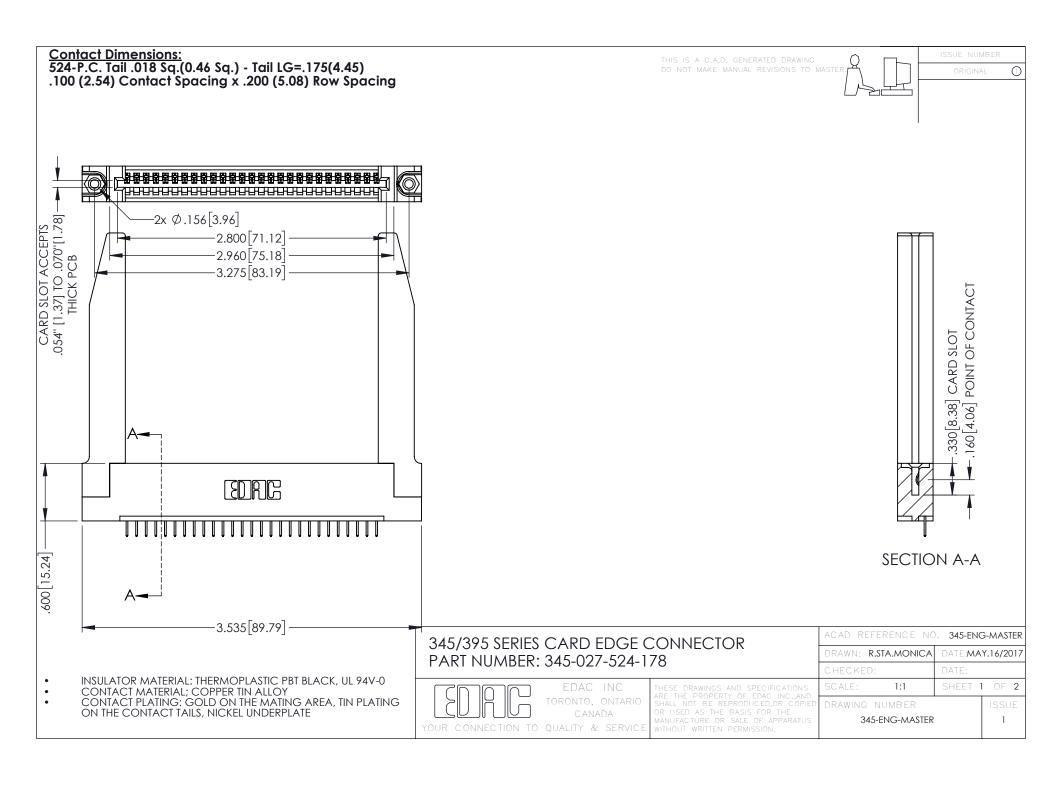

345/395 SERIES CARD EDGE CONNECTOR CONTACT CODE 555,556,558,559,560 DIMENSIONS

YOUR CONNECTION TO QUALITY & SERVICE

ACAD REFERENCE NO. 345-ENG-MASTER DATE:MAY.16/2017 DRAWN: R.STA.MONICA 1:1 SHEET 2 OF 2

345-ENG-MASTER

## **Mouser Electronics**

**Authorized Distributor** 

Click to View Pricing, Inventory, Delivery & Lifecycle Information:

EDAC:

345-027-524-178