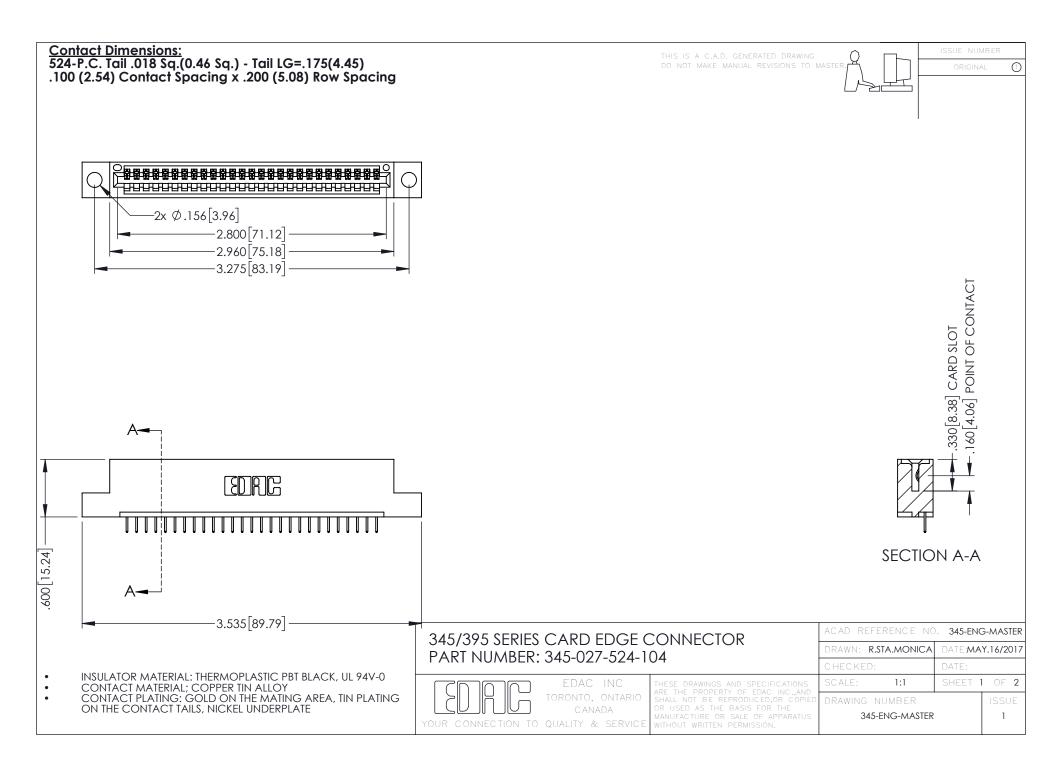

**Contact Code 558** 

Contact Code 559

Contact Code 560

INSULATOR MATERIAL: THERMOPLASTIC POLYESTER, UL 94V-0

DAP MATERIAL AVAILABLE UPON REQUEST

CONTACT MATERIAL; COPPER ALLOY CONTACT PLATING: GOLD ON THE MATING AREA, TIN PLATING ON THE CONTACT TAILS, NICKEL UNDERPLATE

345/395 SERIES CARD EDGE CONNECTOR CONTACT CODE 555,556,558,559,560 DIMENSIONS

YOUR CONNECTION TO QUALITY & SERVICE

ACAD REFERENCE NO. 345-ENG-MASTER DATE:MAY.16/2017 DRAWN: R.STA.MONICA 1:1 SHEET 2 OF 2

345-ENG-MASTER

## **Mouser Electronics**

**Authorized Distributor** 

Click to View Pricing, Inventory, Delivery & Lifecycle Information:

EDAC:

345-027-524-104