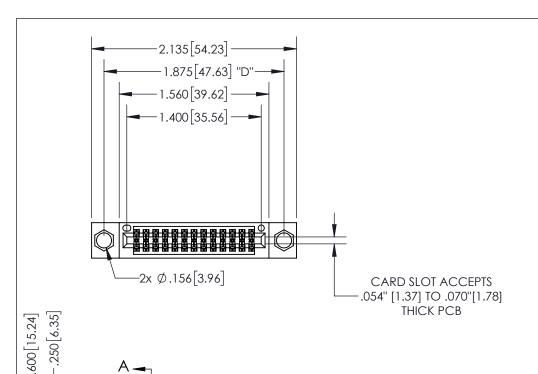

THIS IS A C.A.D. GENERATED DRAWING DO NOT MAKE MANUAL REVISIONS TO MASTER.

ISSUE NUMBER

ORIGINAL

1

.330[8.38] -.370[9.4] .160 4.06 **CARD SLOT** POINT OF CONTACT

<u>Contact Dimensions:</u> 555-Extender Board Bend (Code 500 Contacts)

See Sheet 2 for Contact Code 555, 556, 558, 559, 560 Dimensions

INSULATOR MATERIAL: THERMOPLASTIC PBT, UL 94V-0 CONTACT MATERIAL; COPPER TIN ALLOY CONTACT PLATING: GOLD ON THE MATING AREA, TIN PLATING ON THE CONTACT TAILS, NICKEL UNDERPLATE

EDRG

345/395 SERIES CARD EDGE CONNECTOR PART NUMBER: 345-026-555-804

YOUR CONNECTION TO QUALITY & SERVICE

**EDAC INC** TORONTO, ONTARIO CANADA

THESE DRAWINGS AND SPECIFICATIONS ARE THE PROPERTY OF EDAC INC.,AND SHALL NOT BE REPRODUCED, OR COPIED OR USED AS THE BASIS FOR THE MANUFACTURE OR SALE OF APPARATUS WITHOUT WRITTEN PERMISSION.