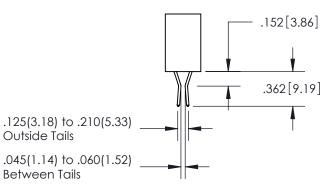

SECTION A-A

ISSUE NUMBER ORIGINAL 1

**Contact Code 558** 

Contact Code 559

**Contact Code 560** 

- INSULATOR MATERIAL: THERMOPLASTIC POLYESTER, UL 94V-0
- DAP MATERIAL AVAILABLE UPON REQUEST
- CONTACT MATERIAL; COPPER ALLOY

CONTACT PLATING: GOLD ON THE MATING AREA, TIN PLATING ON THE CONTACT TAILS, NICKEL UNDERPLATE

\*FOR ALL OTHER SPECIFICATIONS REFER TO SHEET 3\*

## 345/395 SERIES CARD EDGE CONNECTOR CONTACT CODE 555,556,558,559,560 DIMENSIONS

YOUR CONNECTION TO QUALITY & SERVICE

**EDAC INC** TORONTO, ONTARIO CANADA

THESE DRAWINGS AND SPECIFICATIONS ARE THE PROPERTY OF EDAC INC.,AND SHALL NOT BE REPRODUCED, OR COPIED OR USED AS THE BASIS FOR THE MANUFACTURE OR SALE OF APPARATUS WITHOUT WRITTEN PERMISSION.