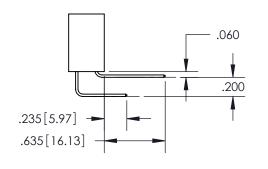

SECTION A-A

ISSUE NUMBER ORIGINAL 1

**Contact Code 558** 

Contact Code 559

**Contact Code 560** 

- INSULATOR MATERIAL: THERMOPLASTIC POLYESTER, UL 94V-0
- DAP MATERIAL AVAILABLE UPON REQUEST
- CONTACT MATERIAL; COPPER ALLOY

CONTACT PLATING: GOLD ON THE MATING AREA, TIN PLATING ON THE CONTACT TAILS, NICKEL UNDERPLATE

\*FOR ALL OTHER SPECIFICATIONS REFER TO SHEET 3\*

## 345/395 SERIES CARD EDGE CONNECTOR CONTACT CODE 555,556,558,559,560 DIMENSIONS

YOUR CONNECTION TO QUALITY & SERVICE

**EDAC INC** TORONTO, ONTARIO CANADA

THESE DRAWINGS AND SPECIFICATIONS ARE THE PROPERTY OF EDAC INC.,AND SHALL NOT BE REPRODUCED, OR COPIED OR USED AS THE BASIS FOR THE MANUFACTURE OR SALE OF APPARATUS WITHOUT WRITTEN PERMISSION.