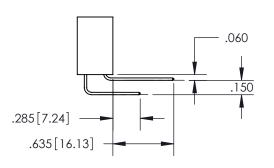

SECTION A-A

ISSUE NUMBER ORIGINAL 1

**Contact Code 558** 

Contact Code 559

**Contact Code 560** 

- INSULATOR MATERIAL: THERMOPLASTIC POLYESTER, UL 94V-0
- DAP MATERIAL AVAILABLE UPON REQUEST
- CONTACT MATERIAL; COPPER ALLOY

CONTACT PLATING: GOLD ON THE MATING AREA, TIN PLATING ON THE CONTACT TAILS, NICKEL UNDERPLATE

\*FOR ALL OTHER SPECIFICATIONS REFER TO SHEET 3\*

## 345/395 SERIES CARD EDGE CONNECTOR CONTACT CODE 555,556,558,559,560 DIMENSIONS

YOUR CONNECTION TO QUALITY & SERVICE

**EDAC INC** TORONTO, ONTARIO CANADA

THESE DRAWINGS AND SPECIFICATIONS ARE THE PROPERTY OF EDAC INC.,AND SHALL NOT BE REPRODUCED, OR COPIED OR USED AS THE BASIS FOR THE MANUFACTURE OR SALE OF APPARATUS WITHOUT WRITTEN PERMISSION.