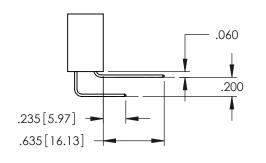

Contact Dimensions:
555-Extender Board Bend (Code 500 Contacts)
See Sheet 2 for Contact Code 555, 556, 558, 559, 560 Dimensions

- INSULATOR MATERIAL: THERMOPLASTIC PBT BLACK, UL 94V-0
- CONTACT MATERIAL; COPPER TIN ALLOY CONTACT PLATING: GOLD ON THE MATING AREA, TIN PLATING ON THE CONTACT TAILS, NICKEL UNDERPLATE

**Contact Code 558** 

Contact Code 559

**Contact Code 560** 

INSULATOR MATERIAL: THERMOPLASTIC POLYESTER, UL 94V-0 DAP MATERIAL AVAILABLE UPON REQUEST

CONTACT MATERIAL; COPPER ALLOY CONTACT PLATING: GOLD ON THE MATING AREA, TIN PLATING ON THE CONTACT TAILS, NICKEL UNDERPLATE