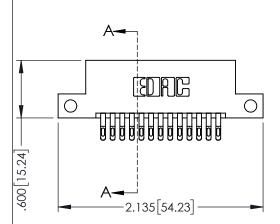

Contact Dimensions:
555-Extender Board Bend (Code 500 Contacts)
See Sheet 2 for Contact Code 555, 556, 558, 559, 560 Dimensions

- INSULATOR MATERIAL: THERMOPLASTIC PBT BLACK, UL 94V-0
- CONTACT MATERIAL; COPPER TIN ALLOY CONTACT PLATING: GOLD ON THE MATING AREA, TIN PLATING ON THE CONTACT TAILS, NICKEL UNDERPLATE

| 345/395 SERIES CARD EDGE CONNECTOR PART NUMBER: 345-026-555-212 |                                                                                                                                                              | ACAD REFERENCE NO. 345-ENG-MASTER |              |                 |           |
|-----------------------------------------------------------------|--------------------------------------------------------------------------------------------------------------------------------------------------------------|-----------------------------------|--------------|-----------------|-----------|
|                                                                 |                                                                                                                                                              | DRAWN:                            | R.STA.MONICA | DATE: <b>MA</b> | Y.16/2017 |
|                                                                 |                                                                                                                                                              | CHECKED:                          |              | DATE:           |           |
| COOO EDAC INC                                                   | THESE DRAWINGS AND SPECIFICATIONS                                                                                                                            | SCALE:                            | 1:1          | SHEET 1         | OF 2      |
| TORONTO, ONTARIO                                                | ARE THE PROPERTY OF EDAC INC.,AND SHALL NOT BE REPRODUCED,OR COPIED OR USED AS THE BASIS FOR THE MANUFACTURE OR SALE OF APPARATUS WITHOUT WRITTEN PERMISSION | DRAWING NUMBER                    |              |                 | ISSUE     |
| YOUR CONNECTION TO QUALITY & SERVICE                            |                                                                                                                                                              | 345-ENG-MASTER                    |              |                 | 1         |