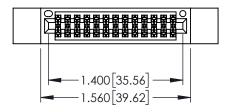

Contact Dimensions:
555-Extender Board Bend (Code 500 Contacts)
See Sheet 2 for Contact Code 555, 556, 558, 559, 560 Dimensions

- INSULATOR MATERIAL: THERMOPLASTIC PBT BLACK, UL 94V-0
- CONTACT MATERIAL; COPPER TIN ALLOY CONTACT PLATING: GOLD ON THE MATING AREA, TIN PLATING ON THE CONTACT TAILS, NICKEL UNDERPLATE

| 345/395 SERIES CARD EDGE CONNECTOR PART NUMBER: 345-026-555-212 |                                                                                                                                                              | ACAD REFERENCE NO. 345-ENG-MASTER |              |                 |           |
|-----------------------------------------------------------------|--------------------------------------------------------------------------------------------------------------------------------------------------------------|-----------------------------------|--------------|-----------------|-----------|
|                                                                 |                                                                                                                                                              | DRAWN:                            | R.STA.MONICA | DATE: <b>MA</b> | Y.16/2017 |
|                                                                 |                                                                                                                                                              | CHECKED:                          |              | DATE:           |           |
| COOO EDAC INC                                                   | THESE DRAWINGS AND SPECIFICATIONS                                                                                                                            | SCALE:                            | 1:1          | SHEET 1         | OF 2      |
| TORONTO, ONTARIO                                                | ARE THE PROPERTY OF EDAC INC.,AND SHALL NOT BE REPRODUCED,OR COPIED OR USED AS THE BASIS FOR THE MANUFACTURE OR SALE OF APPARATUS WITHOUT WRITTEN PERMISSION | DRAWING NUMBER                    |              |                 | ISSUE     |
| YOUR CONNECTION TO QUALITY & SERVICE                            |                                                                                                                                                              | 345-ENG-MASTER                    |              |                 | 1         |