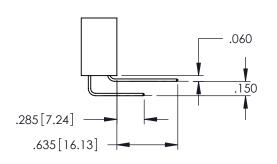

Contact Dimensions:
555-Extender Board Bend (Code 500 Contacts)
See Sheet 2 for Contact Code 555, 556, 558, 559, 560 Dimensions

- INSULATOR MATERIAL: THERMOPLASTIC PBT BLACK, UL 94V-0
- CONTACT MATERIAL; COPPER TIN ALLOY CONTACT PLATING: GOLD ON THE MATING AREA, TIN PLATING ON THE CONTACT TAILS, NICKEL UNDERPLATE

**Contact Code 558** 

Contact Code 559

**Contact Code 560** 

INSULATOR MATERIAL: THERMOPLASTIC POLYESTER, UL 94V-0 DAP MATERIAL AVAILABLE UPON REQUEST

CONTACT MATERIAL; COPPER ALLOY CONTACT PLATING: GOLD ON THE MATING AREA, TIN PLATING ON THE CONTACT TAILS, NICKEL UNDERPLATE