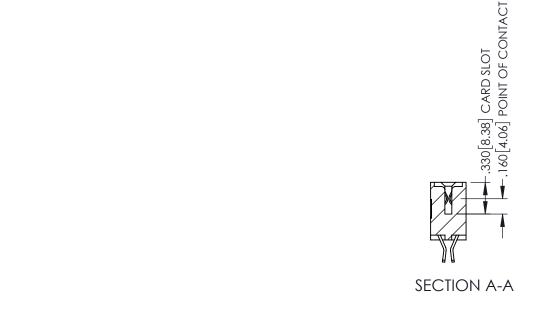

**Contact Code 558** 

Contact Code 559

**Contact Code 560** 

INSULATOR MATERIAL: THERMOPLASTIC POLYESTER, UL 94V-0 DAP MATERIAL AVAILABLE UPON REQUEST

CONTACT MATERIAL; COPPER ALLOY CONTACT PLATING: GOLD ON THE MATING AREA, TIN PLATING ON THE CONTACT TAILS, NICKEL UNDERPLATE

345/395 SERIES CARD EDGE CONNECTOR CONTACT CODE 555,556,558,559,560 DIMENSIONS

YOUR CONNECTION TO QUALITY & SERVICE

ACAD REFERENCE NO. 345-ENG-MASTER DATE:MAY.16/2017 DRAWN: R.STA.MONICA 1:1 SHEET 2 OF 2