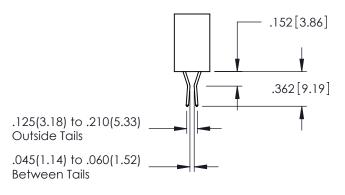

Contact Dimensions:
555-Extender Board Bend (Code 500 Contacts)
See Sheet 2 for Contact Code 555, 556, 558, 559, 560 Dimensions

- INSULATOR MATERIAL: THERMOPLASTIC PBT BLACK, UL 94V-0
- CONTACT MATERIAL; COPPER TIN ALLOY CONTACT PLATING: GOLD ON THE MATING AREA, TIN PLATING ON THE CONTACT TAILS, NICKEL UNDERPLATE

**Contact Code 558** 

Contact Code 559

**Contact Code 560** 

INSULATOR MATERIAL: THERMOPLASTIC POLYESTER, UL 94V-0 DAP MATERIAL AVAILABLE UPON REQUEST

CONTACT MATERIAL; COPPER ALLOY CONTACT PLATING: GOLD ON THE MATING AREA, TIN PLATING ON THE CONTACT TAILS, NICKEL UNDERPLATE