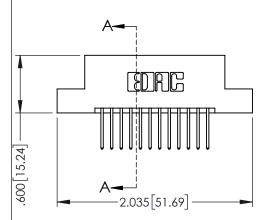

| 345/395 SERIES CARD EDGE CONNECTOR<br>PART NUMBER: 345-024-523-208 |                  |                                                                                           | THE THE THE PRESENCE THE TOTAL THE PROPERTY OF |              |                 |          |
|--------------------------------------------------------------------|------------------|-------------------------------------------------------------------------------------------|--------------------------------------------------------------------------------------------------------------------------------------------------------------------------------------------------------------------------------------------------------------------------------------------------------------------------------------------------------------------------------------------------------------------------------------------------------------------------------------------------------------------------------------------------------------------------------------------------------------------------------------------------------------------------------------------------------------------------------------------------------------------------------------------------------------------------------------------------------------------------------------------------------------------------------------------------------------------------------------------------------------------------------------------------------------------------------------------------------------------------------------------------------------------------------------------------------------------------------------------------------------------------------------------------------------------------------------------------------------------------------------------------------------------------------------------------------------------------------------------------------------------------------------------------------------------------------------------------------------------------------------------------------------------------------------------------------------------------------------------------------------------------------------------------------------------------------------------------------------------------------------------------------------------------------------------------------------------------------------------------------------------------------------------------------------------------------------------------------------------------------|--------------|-----------------|----------|
|                                                                    |                  |                                                                                           | DRAWN: 1                                                                                                                                                                                                                                                                                                                                                                                                                                                                                                                                                                                                                                                                                                                                                                                                                                                                                                                                                                                                                                                                                                                                                                                                                                                                                                                                                                                                                                                                                                                                                                                                                                                                                                                                                                                                                                                                                                                                                                                                                                                                                                                       | R.STA.MONICA | DATE: <b>MA</b> | Y.16/201 |
|                                                                    |                  |                                                                                           | CHECKED:                                                                                                                                                                                                                                                                                                                                                                                                                                                                                                                                                                                                                                                                                                                                                                                                                                                                                                                                                                                                                                                                                                                                                                                                                                                                                                                                                                                                                                                                                                                                                                                                                                                                                                                                                                                                                                                                                                                                                                                                                                                                                                                       |              | DATE:           |          |
| EDDG<br>YOUR CONNECTION TO                                         | EDAC INC         | THESE DRAWINGS AND SPECIFICATIONS                                                         | SCALE:                                                                                                                                                                                                                                                                                                                                                                                                                                                                                                                                                                                                                                                                                                                                                                                                                                                                                                                                                                                                                                                                                                                                                                                                                                                                                                                                                                                                                                                                                                                                                                                                                                                                                                                                                                                                                                                                                                                                                                                                                                                                                                                         | 1:1          | SHEET 1         | OF 2     |
|                                                                    | TORONTO, ONTARIO | ARE THE PROPERTY OF EDAC INC., AND SHALL NOT BE REPRODUCED, OR COPIED                     | DRAWING                                                                                                                                                                                                                                                                                                                                                                                                                                                                                                                                                                                                                                                                                                                                                                                                                                                                                                                                                                                                                                                                                                                                                                                                                                                                                                                                                                                                                                                                                                                                                                                                                                                                                                                                                                                                                                                                                                                                                                                                                                                                                                                        | NUMBER       |                 | ISSUE    |
|                                                                    | CANADA           | OR USED AS THE BASIS FOR THE MANUFACTURE OR SALE OF APPARATUS WITHOUT WRITTEN PERMISSION. | 34                                                                                                                                                                                                                                                                                                                                                                                                                                                                                                                                                                                                                                                                                                                                                                                                                                                                                                                                                                                                                                                                                                                                                                                                                                                                                                                                                                                                                                                                                                                                                                                                                                                                                                                                                                                                                                                                                                                                                                                                                                                                                                                             | 5-ENG-MASTER |                 | 1        |
|                                                                    |                  |                                                                                           |                                                                                                                                                                                                                                                                                                                                                                                                                                                                                                                                                                                                                                                                                                                                                                                                                                                                                                                                                                                                                                                                                                                                                                                                                                                                                                                                                                                                                                                                                                                                                                                                                                                                                                                                                                                                                                                                                                                                                                                                                                                                                                                                |              |                 |          |