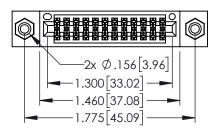

| 345/395 SERIES CARD EDGE CONNECTOR<br>PART NUMBER: 345-024-523-208 |                  |                                                                                           | THE THE THE PRESENCE THE TOTAL THE PROPERTY OF |              |                 |          |
|--------------------------------------------------------------------|------------------|-------------------------------------------------------------------------------------------|--------------------------------------------------------------------------------------------------------------------------------------------------------------------------------------------------------------------------------------------------------------------------------------------------------------------------------------------------------------------------------------------------------------------------------------------------------------------------------------------------------------------------------------------------------------------------------------------------------------------------------------------------------------------------------------------------------------------------------------------------------------------------------------------------------------------------------------------------------------------------------------------------------------------------------------------------------------------------------------------------------------------------------------------------------------------------------------------------------------------------------------------------------------------------------------------------------------------------------------------------------------------------------------------------------------------------------------------------------------------------------------------------------------------------------------------------------------------------------------------------------------------------------------------------------------------------------------------------------------------------------------------------------------------------------------------------------------------------------------------------------------------------------------------------------------------------------------------------------------------------------------------------------------------------------------------------------------------------------------------------------------------------------------------------------------------------------------------------------------------------------|--------------|-----------------|----------|
|                                                                    |                  |                                                                                           | DRAWN: 1                                                                                                                                                                                                                                                                                                                                                                                                                                                                                                                                                                                                                                                                                                                                                                                                                                                                                                                                                                                                                                                                                                                                                                                                                                                                                                                                                                                                                                                                                                                                                                                                                                                                                                                                                                                                                                                                                                                                                                                                                                                                                                                       | R.STA.MONICA | DATE: <b>MA</b> | Y.16/201 |
|                                                                    |                  |                                                                                           | CHECKED:                                                                                                                                                                                                                                                                                                                                                                                                                                                                                                                                                                                                                                                                                                                                                                                                                                                                                                                                                                                                                                                                                                                                                                                                                                                                                                                                                                                                                                                                                                                                                                                                                                                                                                                                                                                                                                                                                                                                                                                                                                                                                                                       |              | DATE:           |          |
| EDDG<br>YOUR CONNECTION TO                                         | EDAC INC         | THESE DRAWINGS AND SPECIFICATIONS                                                         | SCALE:                                                                                                                                                                                                                                                                                                                                                                                                                                                                                                                                                                                                                                                                                                                                                                                                                                                                                                                                                                                                                                                                                                                                                                                                                                                                                                                                                                                                                                                                                                                                                                                                                                                                                                                                                                                                                                                                                                                                                                                                                                                                                                                         | 1:1          | SHEET 1         | OF 2     |
|                                                                    | TORONTO, ONTARIO | ARE THE PROPERTY OF EDAC INC., AND SHALL NOT BE REPRODUCED, OR COPIED                     | DRAWING                                                                                                                                                                                                                                                                                                                                                                                                                                                                                                                                                                                                                                                                                                                                                                                                                                                                                                                                                                                                                                                                                                                                                                                                                                                                                                                                                                                                                                                                                                                                                                                                                                                                                                                                                                                                                                                                                                                                                                                                                                                                                                                        | NUMBER       |                 | ISSUE    |
|                                                                    | CANADA           | OR USED AS THE BASIS FOR THE MANUFACTURE OR SALE OF APPARATUS WITHOUT WRITTEN PERMISSION. | 34                                                                                                                                                                                                                                                                                                                                                                                                                                                                                                                                                                                                                                                                                                                                                                                                                                                                                                                                                                                                                                                                                                                                                                                                                                                                                                                                                                                                                                                                                                                                                                                                                                                                                                                                                                                                                                                                                                                                                                                                                                                                                                                             | 5-ENG-MASTER |                 | 1        |
|                                                                    |                  |                                                                                           |                                                                                                                                                                                                                                                                                                                                                                                                                                                                                                                                                                                                                                                                                                                                                                                                                                                                                                                                                                                                                                                                                                                                                                                                                                                                                                                                                                                                                                                                                                                                                                                                                                                                                                                                                                                                                                                                                                                                                                                                                                                                                                                                |              |                 |          |