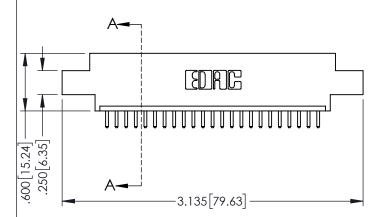

|  | .330[8.38] CARD SLOT<br>—.160[4.06] POINT OF CONTACT |
|--|------------------------------------------------------|
|  | SECTION A-A                                          |
|  |                                                      |