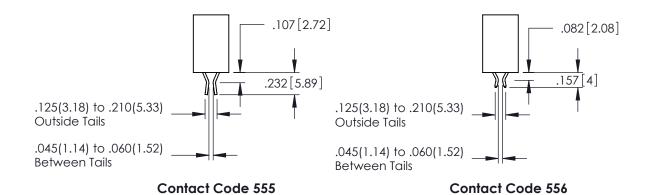

<u>Contact Dimensions:</u>
520-P.C. Tail .030x.018(0.76x0.46) - Tail LG=.175(4.45)
.100 (2.54) Contact Spacing x .200 (5.08) Row Spacing

- INSULATOR MATERIAL: THERMOPLASTIC PBT BLACK, UL 94V-0
- CONTACT MATERIAL; COPPER TIN ALLOY CONTACT PLATING: GOLD ON THE MATING AREA, TIN PLATING ON THE CONTACT TAILS, NICKEL UNDERPLATE

**Contact Code 558** 

Contact Code 559

**Contact Code 560** 

INSULATOR MATERIAL: THERMOPLASTIC POLYESTER, UL 94V-0

DAP MATERIAL AVAILABLE UPON REQUEST

CONTACT MATERIAL; COPPER ALLOY CONTACT PLATING: GOLD ON THE MATING AREA, TIN PLATING ON THE CONTACT TAILS, NICKEL UNDERPLATE

345/395 SERIES CARD EDGE CONNECTOR CONTACT CODE 555,556,558,559,560 DIMENSIONS

YOUR CONNECTION TO QUALITY & SERVICE

ACAD REFERENCE NO. 345-ENG-MASTER DATE:MAY.16/2017 DRAWN: R.STA.MONICA 1:1 SHEET 2 OF 2