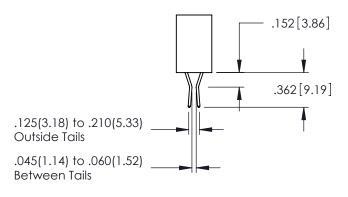

Contact Dimensions:
560-Extender Board Bend (Code 523 Contacts)
See Sheet 2 for Contact Code 555, 556, 558, 559, 560 Dimensions

1

- INSULATOR MATERIAL: THERMOPLASTIC PBT BLACK, UL 94V-0
- CONTACT MATERIAL; COPPER TIN ALLOY CONTACT PLATING: GOLD ON THE MATING AREA, TIN PLATING ON THE CONTACT TAILS, NICKEL UNDERPLATE