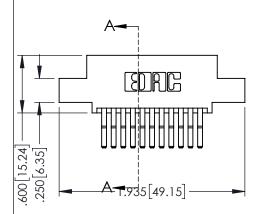

Contact Dimensions:
560-Extender Board Bend (Code 523 Contacts)
See Sheet 2 for Contact Code 555, 556, 558, 559, 560 Dimensions

1

- INSULATOR MATERIAL: THERMOPLASTIC PBT BLACK, UL 94V-0
- CONTACT MATERIAL; COPPER TIN ALLOY CONTACT PLATING: GOLD ON THE MATING AREA, TIN PLATING ON THE CONTACT TAILS, NICKEL UNDERPLATE

| PART NUMBER: 345-022-560-502 |                            |                                                                                                                                                                                               | ACAD REFERENCE NO. 345-ENG-MASTER DRAWN: R.STA.MONICA DATE:MAY.16/2017 |        |         |       |
|------------------------------|----------------------------|-----------------------------------------------------------------------------------------------------------------------------------------------------------------------------------------------|------------------------------------------------------------------------|--------|---------|-------|
|                              |                            |                                                                                                                                                                                               | CHECKED:                                                               |        | DATE:   |       |
|                              | TORONTO, ONTARIO<br>CANADA | THESE DRAWINGS AND SPECIFICATIONS ARE THE PROPERTY OF EDAC INCAND SHALL NOT BE REPRODUCED,OR COPIED OR USED AS THE BASIS FOR THE MANUFACTURE OR SALE OF APPARATUS WITHOUT WRITTEN PERMISSION. | SCALE:                                                                 | 1:1    | SHEET 1 | OF 2  |
|                              |                            |                                                                                                                                                                                               | DRAWING                                                                | NUMBER |         | ISSUE |
|                              |                            |                                                                                                                                                                                               | 345-ENG-MASTER                                                         |        |         | 1     |
|                              |                            |                                                                                                                                                                                               |                                                                        |        |         |       |