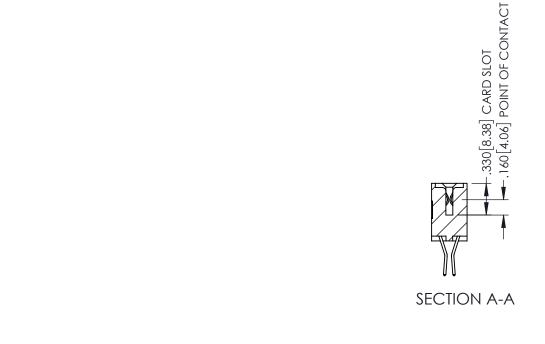

**Contact Code 558** 

Contact Code 559

**Contact Code 560** 

INSULATOR MATERIAL: THERMOPLASTIC POLYESTER, UL 94V-0

DAP MATERIAL AVAILABLE UPON REQUEST

CONTACT MATERIAL; COPPER ALLOY CONTACT PLATING: GOLD ON THE MATING AREA, TIN PLATING ON THE CONTACT TAILS, NICKEL UNDERPLATE

345/395 SERIES CARD EDGE CONNECTOR CONTACT CODE 555,556,558,559,560 DIMENSIONS

YOUR CONNECTION TO QUALITY & SERVICE

ACAD REFERENCE NO. 345-ENG-MASTER DATE:MAY.16/2017 DRAWN: R.STA.MONICA 1:1 SHEET 2 OF 2