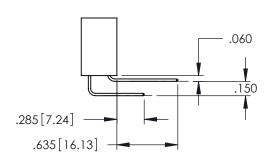

Contact Dimensions:
560-Extender Board Bend (Code 523 Contacts)
See Sheet 2 for Contact Code 555, 556, 558, 559, 560 Dimensions

1

- INSULATOR MATERIAL: THERMOPLASTIC PBT BLACK, UL 94V-0
- CONTACT MATERIAL; COPPER TIN ALLOY CONTACT PLATING: GOLD ON THE MATING AREA, TIN PLATING ON THE CONTACT TAILS, NICKEL UNDERPLATE

**Contact Code 558** 

Contact Code 559

**Contact Code 560** 

INSULATOR MATERIAL: THERMOPLASTIC POLYESTER, UL 94V-0

DAP MATERIAL AVAILABLE UPON REQUEST

CONTACT MATERIAL; COPPER ALLOY CONTACT PLATING: GOLD ON THE MATING AREA, TIN PLATING ON THE CONTACT TAILS, NICKEL UNDERPLATE

345/395 SERIES CARD EDGE CONNECTOR CONTACT CODE 555,556,558,559,560 DIMENSIONS

YOUR CONNECTION TO QUALITY & SERVICE

ACAD REFERENCE NO. 345-ENG-MASTER DATE:MAY.16/2017 DRAWN: R.STA.MONICA 1:1 SHEET 2 OF 2