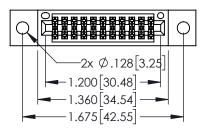

Contact Dimensions:
560-Extender Board Bend (Code 523 Contacts)
See Sheet 2 for Contact Code 555, 556, 558, 559, 560 Dimensions

1

- INSULATOR MATERIAL: THERMOPLASTIC PBT BLACK, UL 94V-0
- CONTACT MATERIAL; COPPER TIN ALLOY CONTACT PLATING: GOLD ON THE MATING AREA, TIN PLATING ON THE CONTACT TAILS, NICKEL UNDERPLATE

| PART NUMBER: 345-022-560-502 |                            |                                                                                                                                                                                               | ACAD REFERENCE NO. 345-ENG-MASTER DRAWN: R.STA.MONICA DATE:MAY.16/2017 |        |         |       |
|------------------------------|----------------------------|-----------------------------------------------------------------------------------------------------------------------------------------------------------------------------------------------|------------------------------------------------------------------------|--------|---------|-------|
|                              |                            |                                                                                                                                                                                               | CHECKED:                                                               |        | DATE:   |       |
|                              | TORONTO, ONTARIO<br>CANADA | THESE DRAWINGS AND SPECIFICATIONS ARE THE PROPERTY OF EDAC INCAND SHALL NOT BE REPRODUCED,OR COPIED OR USED AS THE BASIS FOR THE MANUFACTURE OR SALE OF APPARATUS WITHOUT WRITTEN PERMISSION. | SCALE:                                                                 | 1:1    | SHEET 1 | OF 2  |
|                              |                            |                                                                                                                                                                                               | DRAWING                                                                | NUMBER |         | ISSUE |
|                              |                            |                                                                                                                                                                                               | 345-ENG-MASTER                                                         |        |         | 1     |
|                              |                            |                                                                                                                                                                                               |                                                                        |        |         |       |