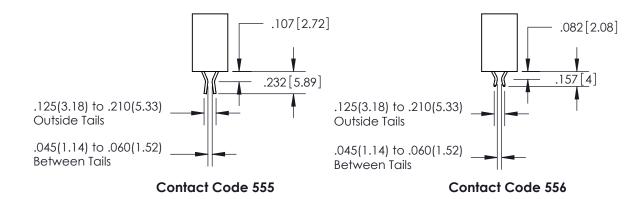

THIS IS A C.A.D. GENERATED DRAWING DO NOT MAKE MANUAL REVISIONS TO MASTER.

ISSUE NUMBER ORIGINAL 1

**Contact Dimensions:** 558-90 Degree Bend (Code 541 Contacts) See Sheet 2 for Contact Code 555, 556, 558, 559, 560 Dimensions

| 345/395 SERIES CARD EDGE CONNECTOR          |
|---------------------------------------------|
| CONTACT CODE 555,556,558,559,560 DIMENSIONS |

YOUR CONNECTION TO QUALITY & SERVICE

**EDAC INC** TORONTO, ONTARIO CANADA