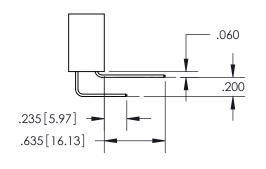

THIS IS A C.A.D. GENERATED DRAWING DO NOT MAKE MANUAL REVISIONS TO MASTER.

ISSUE NUMBER ORIGINAL 1

**Contact Dimensions:** 558-90 Degree Bend (Code 541 Contacts) See Sheet 2 for Contact Code 555, 556, 558, 559, 560 Dimensions

INSULATOR MATERIAL: THERMOPLASTIC PBT, UL 94V-0 CONTACT MATERIAL; COPPER TIN ALLOY CONTACT PLATING: GOLD ON THE MATING AREA, TIN PLATING ON THE CONTACT TAILS, NICKEL UNDERPLATE

345/395 SERIES CARD EDGE CONNECTOR PART NUMBER: 345-022-558-604