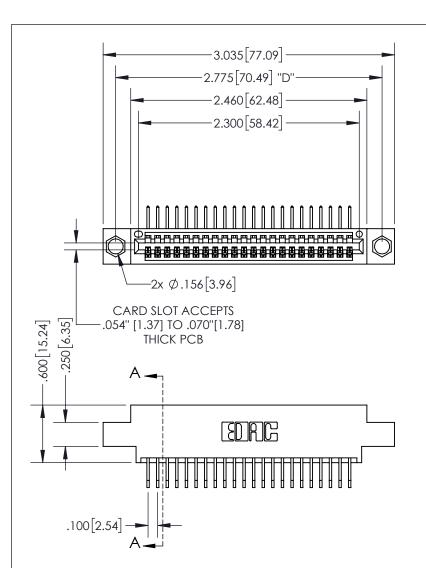

INSULATOR MATERIAL: THERMOPLASTIC PBT, UL 94V-0 CONTACT MATERIAL; COPPER TIN ALLOY CONTACT PLATING: GOLD ON THE MATING AREA, TIN PLATING ON THE CONTACT TAILS, NICKEL UNDERPLATE

345/395 SERIES CARD EDGE CONNECTOR PART NUMBER: 345-022-558-604

YOUR CONNECTION TO QUALITY & SERVICE

**EDAC INC** TORONTO, ONTARIO CANADA

THESE DRAWINGS AND SPECIFICATIONS ARE THE PROPERTY OF EDAC INC.,AND SHALL NOT BE REPRODUCED, OR COPIED OR USED AS THE BASIS FOR THE MANUFACTURE OR SALE OF APPARATUS WITHOUT WRITTEN PERMISSION.

|  | ACAD REFERENCE NO.  | 345-ENG-MASTER   |
|--|---------------------|------------------|
|  | DRAWN: R.STA.MONICA | DATE:MAY.16/2017 |
|  | CHECKED:            | DATE:            |
|  | SCALE: 1:1          | SHEET 1 OF 2     |
|  | DRAWING NUMBER      | ISSUE            |
|  | 345-ENG-MASTER      | 1                |