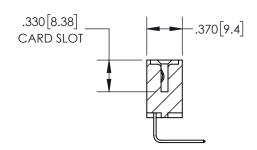

SECTION A-A

ISSUE NUMBER

ORIGINAL

1

**Contact Code 558** 

**Contact Code 559** 

**Contact Code 560** 

ACAD REFERENCE NO.

| 345/395 SERIES CARD EDGE CONNECTOR          |
|---------------------------------------------|
| CONTACT CODE 555,556,558,559,560 DIMENSIONS |

YOUR CONNECTION TO QUALITY & SERVICE

**EDAC INC** TORONTO, ONTARIO CANADA