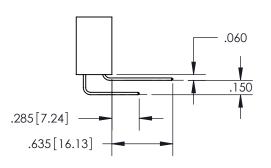

## Contact Code 559

**Contact Code 560** 

- INSULATOR MATERIAL: THERMOPLASTIC POLYESTER, UL 94V-0
- DAP MATERIAL AVAILABLE UPON REQUEST
- CONTACT MATERIAL; COPPER ALLOY
  - CONTACT PLATING: GOLD ON THE MATING AREA, TIN PLATING ON THE CONTACT TAILS, NICKEL UNDERPLATE

## 345/395 SERIES CARD EDGE CONNECTOR CONTACT CODE 555,556,558,559,560 DIMENSIONS

YOUR CONNECTION TO QUALITY & SERVICE

**EDAC INC** TORONTO, ONTARIO CANADA

THESE DRAWINGS AND SPECIFICATIONS ARE THE PROPERTY OF EDAC INC.,AND SHALL NOT BE REPRODUCED, OR COPIED OR USED AS THE BASIS FOR THE MANUFACTURE OR SALE OF APPARATUS WITHOUT WRITTEN PERMISSION.