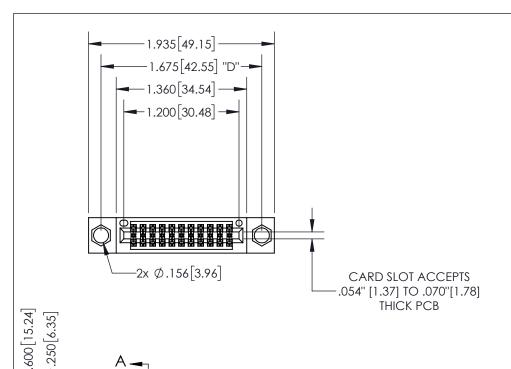

THIS IS A C.A.D. GENERATED DRAWING DO NOT MAKE MANUAL REVISIONS TO MASTER.

ISSUE NUMBER ORIGINAL

1

.330[8.38] -.370[9.4] .160 4.06 **CARD SLOT** POINT OF CONTACT

<u>Contact Dimensions:</u> 555-Extender Board Bend (Code 500 Contacts)

EDRG

345/395 SERIES CARD EDGE CONNECTOR PART NUMBER: 345-022-555-504

YOUR CONNECTION TO QUALITY & SERVICE

**EDAC INC** TORONTO, ONTARIO CANADA

THESE DRAWINGS AND SPECIFICATIONS ARE THE PROPERTY OF EDAC INC., AND SHALL NOT BE REPRODUCED, OR COPIED OR USED AS THE BASIS FOR THE MANUFACTURE OR SALE OF APPARATUS WITHOUT WRITTEN PERMISSION.

| ACAD REF       | ERENCE NO.   | 345-ENG-MASTER |           |
|----------------|--------------|----------------|-----------|
| DRAWN:         | R.STA.MONICA | DATEMA         | Y.16/2017 |
| CHECKED:       |              | DATE:          |           |
| SCALE:         | 1:1          | SHEET          | OF 2      |
| DRAWING        | NUMBER       |                | ISSUE     |
| 345-ENG-MASTER |              |                | 1         |