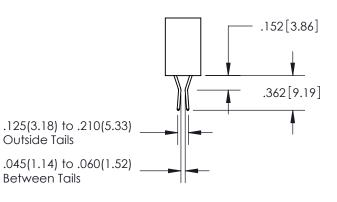

SECTION A-A

ISSUE NUMBER ORIGINAL 1

**Contact Code 558** 

## 345/395 SERIES CARD EDGE CONNECTOR CONTACT CODE 555,556,558,559,560 DIMENSIONS

YOUR CONNECTION TO QUALITY & SERVICE

**EDAC INC** TORONTO, ONTARIO CANADA

THESE DRAWINGS AND SPECIFICATIONS ARE THE PROPERTY OF EDAC INC.,AND SHALL NOT BE REPRODUCED, OR COPIED OR USED AS THE BASIS FOR THE MANUFACTURE OR SALE OF APPARATUS WITHOUT WRITTEN PERMISSION.