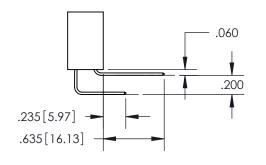

See Sheet 2 for Contact Code 555, 556, 558, 559, 560 Dimensions

INSULATOR MATERIAL: THERMOPLASTIC PBT, UL 94V-0 CONTACT MATERIAL; COPPER TIN ALLOY CONTACT PLATING: GOLD ON THE MATING AREA, TIN PLATING ON THE CONTACT TAILS, NICKEL UNDERPLATE

## 345/395 SERIES CARD EDGE CONNECTOR CONTACT CODE 555,556,558,559,560 DIMENSIONS

YOUR CONNECTION TO QUALITY & SERVICE

**EDAC INC** TORONTO, ONTARIO CANADA

THESE DRAWINGS AND SPECIFICATIONS ARE THE PROPERTY OF EDAC INC.,AND SHALL NOT BE REPRODUCED, OR COPIED OR USED AS THE BASIS FOR THE MANUFACTURE OR SALE OF APPARATUS WITHOUT WRITTEN PERMISSION.