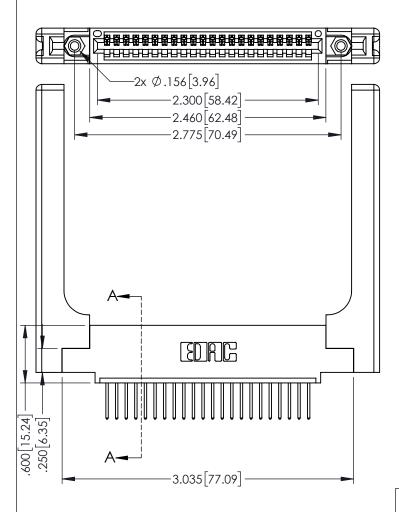

Contact Dimensions: 523-P.C. Tail .025 Sq.(0.64 Sq.) - Tail LG=.390(9.91) .100 (2.54) Contact Spacing x .200 (5.08) Row Spacing

.160[4.06] POINT OF CONTACT

.330[8.38] CARD SLOT

345-ENG-MASTER

1

- INSULATOR MATERIAL: THERMOPLASTIC PBT BLACK, UL 94V-0
- CONTACT MATERIAL; COPPER TIN ALLOY CONTACT PLATING: GOLD ON THE MATING AREA, TIN PLATING ON THE CONTACT TAILS, NICKEL UNDERPLATE

|                                                                 |                                   |                                  | SECTIC    | 1 100<br>1 100 |
|-----------------------------------------------------------------|-----------------------------------|----------------------------------|-----------|-------------------------------------------------------------------------------------------------------------------------------------------------------------------------------------------------------------------------------------------------------------------------------------------------------------------------------------------------------------------------------------------------------------------------------------------------------------------------------------------------------------------------------------------------------------------------------------------------------------------------------------------------------------------------------------------------------------------------------------------------------------------------------------------------------------------------------------------------------------------------------------------------------------------------------------------------------------------------------------------------------------------------------------------------------------------------------------------------------------------------------------------------------------------------------------------------------------------------------------------------------------------------------------------------------------------------------------------------------------------------------------------------------------------------------------------------------------------------------------------------------------------------------------------------------------------------------------------------------------------------------------------------------------------------------------------------------------------------------------------------------------------------------------------------------------------------------------------------------------------------------------------------------------------------------------------------------------------------------------------------------------------------------------------------------------------------------------------------------------------------------------------------------------------------------------------------------------------------------------------------------------------------------------------------------------------------------------------------------------------------------------------------------------------------------------------------------------------------------------------------------------------------------------------------------------------------------------------------------------------------------------------------------------------------------------------------------------------------------------------------------------------------------------------------------------------------------------------------------------------------------------------------------------------------------------------------------------------------------------------------------------------------------------------------------------------------------------------------------------------------------------------------------------------------------------------|
| 345/395 SERIES CARD EDGE CONNECTOR PART NUMBER: 345-022-523-458 |                                   | ACAD REFERENCE NO. 345-ENG-MASTE |           |                                                                                                                                                                                                                                                                                                                                                                                                                                                                                                                                                                                                                                                                                                                                                                                                                                                                                                                                                                                                                                                                                                                                                                                                                                                                                                                                                                                                                                                                                                                                                                                                                                                                                                                                                                                                                                                                                                                                                                                                                                                                                                                                                                                                                                                                                                                                                                                                                                                                                                                                                                                                                                                                                                                                                                                                                                                                                                                                                                                                                                                                                                                                                                                           |
|                                                                 |                                   | DRAWN: R.S                       | TA.MONICA | DATE:MAY.16/201                                                                                                                                                                                                                                                                                                                                                                                                                                                                                                                                                                                                                                                                                                                                                                                                                                                                                                                                                                                                                                                                                                                                                                                                                                                                                                                                                                                                                                                                                                                                                                                                                                                                                                                                                                                                                                                                                                                                                                                                                                                                                                                                                                                                                                                                                                                                                                                                                                                                                                                                                                                                                                                                                                                                                                                                                                                                                                                                                                                                                                                                                                                                                                           |
| 1 AKT 14074DER. 343-022-323-4                                   |                                   | CHECKED:                         |           | DATE:                                                                                                                                                                                                                                                                                                                                                                                                                                                                                                                                                                                                                                                                                                                                                                                                                                                                                                                                                                                                                                                                                                                                                                                                                                                                                                                                                                                                                                                                                                                                                                                                                                                                                                                                                                                                                                                                                                                                                                                                                                                                                                                                                                                                                                                                                                                                                                                                                                                                                                                                                                                                                                                                                                                                                                                                                                                                                                                                                                                                                                                                                                                                                                                     |
| FDAC INC                                                        | THESE DRAWINGS AND SPECIFICATIONS | SCALE:                           | 1:1       | SHEET 1 OF 2                                                                                                                                                                                                                                                                                                                                                                                                                                                                                                                                                                                                                                                                                                                                                                                                                                                                                                                                                                                                                                                                                                                                                                                                                                                                                                                                                                                                                                                                                                                                                                                                                                                                                                                                                                                                                                                                                                                                                                                                                                                                                                                                                                                                                                                                                                                                                                                                                                                                                                                                                                                                                                                                                                                                                                                                                                                                                                                                                                                                                                                                                                                                                                              |