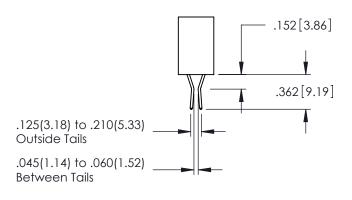

Contact Dimensions: 523-P.C. Tail .025 Sq.(0.64 Sq.) - Tail LG=.390(9.91) .100 (2.54) Contact Spacing x .200 (5.08) Row Spacing

.160[4.06] POINT OF CONTACT

.330[8.38] CARD SLOT

345-ENG-MASTER

1

- INSULATOR MATERIAL: THERMOPLASTIC PBT BLACK, UL 94V-0
- CONTACT MATERIAL; COPPER TIN ALLOY CONTACT PLATING: GOLD ON THE MATING AREA, TIN PLATING ON THE CONTACT TAILS, NICKEL UNDERPLATE