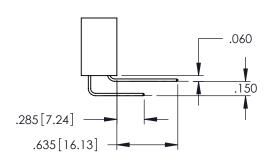

CANADA

YOUR CONNECTION TO QUALITY & SERVICE

**Contact Code 558** 

Contact Code 559

Contact Code 560

INSULATOR MATERIAL: THERMOPLASTIC POLYESTER, UL 94V-0

DAP MATERIAL AVAILABLE UPON REQUEST

CONTACT MATERIAL; COPPER ALLOY CONTACT PLATING: GOLD ON THE MATING AREA, TIN PLATING ON THE CONTACT TAILS, NICKEL UNDERPLATE

345/395 SERIES CARD EDGE CONNECTOR CONTACT CODE 555,556,558,559,560 DIMENSIONS

YOUR CONNECTION TO QUALITY & SERVICE

ACAD REFERENCE NO. 345-ENG-MASTER DATE:MAY.16/2017 DRAWN: R.STA.MONICA 1:1 SHEET 2 OF 2