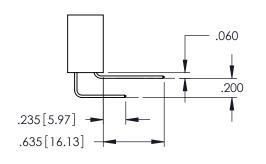

CANADA

YOUR CONNECTION TO QUALITY & SERVICE

**Contact Code 558** 

Contact Code 559

Contact Code 560

INSULATOR MATERIAL: THERMOPLASTIC POLYESTER, UL 94V-0

DAP MATERIAL AVAILABLE UPON REQUEST

CONTACT MATERIAL; COPPER ALLOY CONTACT PLATING: GOLD ON THE MATING AREA, TIN PLATING ON THE CONTACT TAILS, NICKEL UNDERPLATE

345/395 SERIES CARD EDGE CONNECTOR CONTACT CODE 555,556,558,559,560 DIMENSIONS

YOUR CONNECTION TO QUALITY & SERVICE

ACAD REFERENCE NO. 345-ENG-MASTER DATE:MAY.16/2017 DRAWN: R.STA.MONICA 1:1 SHEET 2 OF 2