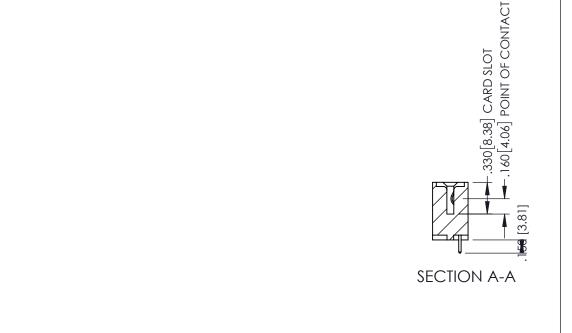

<u>Contact Dimensions:</u>
521-P.C. Tail .025 Sq.(0.64 Sq.) - Tail LG=.150(3.81)
.100 (2.54) Contact Spacing x .200 (5.08) Row Spacing

THIS IS A C.A.D. GENERATED DRAWING
DO NOT MAKE MANUAL REVISIONS TO MAS

|                    | EDAC INC<br>TORONTO, ONTARIO<br>CANADA |
|--------------------|----------------------------------------|
| YOUR CONNECTION TO | QUALITY & SERVICE                      |

PART NUMBER: 345-022-521-403

345/395 SERIES CARD EDGE CONNECTOR

THESE DRAWINGS AND SPECIFICATIONS ARE THE PROPERTY OF EDAC INC.,AND SHALL NOT BE REPRODUCED,OR COPIED OR USED AS THE BASIS FOR THE MANUFACTURE OR SALE OF APPARATUS WITHOUT WRITTEN PERMISSION.