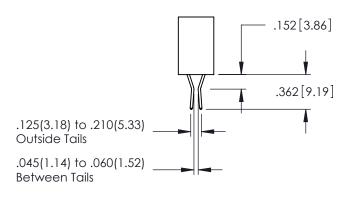

DRAWN: R.STA.MONICA

345-ENG-MASTER

DATE:MAY.16/2017

**Contact Code 558** 

Contact Code 559

**Contact Code 560** 

INSULATOR MATERIAL: THERMOPLASTIC POLYESTER, UL 94V-0

DAP MATERIAL AVAILABLE UPON REQUEST

CONTACT MATERIAL; COPPER ALLOY CONTACT PLATING: GOLD ON THE MATING AREA, TIN PLATING ON THE CONTACT TAILS, NICKEL UNDERPLATE

345/395 SERIES CARD EDGE CONNECTOR CONTACT CODE 555,556,558,559,560 DIMENSIONS