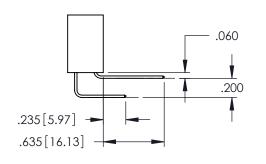

DRAWN: R.STA.MONICA

345-ENG-MASTER

DATE:MAY.16/2017

**Contact Code 558** 

Contact Code 559

**Contact Code 560** 

INSULATOR MATERIAL: THERMOPLASTIC POLYESTER, UL 94V-0

DAP MATERIAL AVAILABLE UPON REQUEST

CONTACT MATERIAL; COPPER ALLOY CONTACT PLATING: GOLD ON THE MATING AREA, TIN PLATING ON THE CONTACT TAILS, NICKEL UNDERPLATE

345/395 SERIES CARD EDGE CONNECTOR CONTACT CODE 555,556,558,559,560 DIMENSIONS