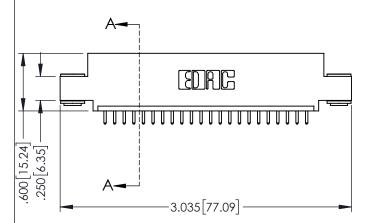

<u>Contact Dimensions:</u>
521-P.C. Tail .025 Sq.(0.64 Sq.) - Tail LG=.150(3.81)
.100 (2.54) Contact Spacing x .200 (5.08) Row Spacing

THIS IS A C.A.D. GENERATED DRAWING
DO NOT MAKE MANUAL REVISIONS TO MAS

|                    | EDAC INC<br>TORONTO, ONTARIO<br>CANADA |
|--------------------|----------------------------------------|
| YOUR CONNECTION TO | QUALITY & SERVICE                      |

PART NUMBER: 345-022-521-403

345/395 SERIES CARD EDGE CONNECTOR

THESE DRAWINGS AND SPECIFICATIONS ARE THE PROPERTY OF EDAC INC.,AND SHALL NOT BE REPRODUCED,OR COPIED OR USED AS THE BASIS FOR THE MANUFACTURE OR SALE OF APPARATUS WITHOUT WRITTEN PERMISSION.