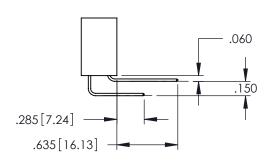

DRAWN: R.STA.MONICA

345-ENG-MASTER

DATE:MAY.16/2017

**Contact Code 558** 

Contact Code 559

**Contact Code 560** 

INSULATOR MATERIAL: THERMOPLASTIC POLYESTER, UL 94V-0

DAP MATERIAL AVAILABLE UPON REQUEST

CONTACT MATERIAL; COPPER ALLOY CONTACT PLATING: GOLD ON THE MATING AREA, TIN PLATING ON THE CONTACT TAILS, NICKEL UNDERPLATE

345/395 SERIES CARD EDGE CONNECTOR CONTACT CODE 555,556,558,559,560 DIMENSIONS