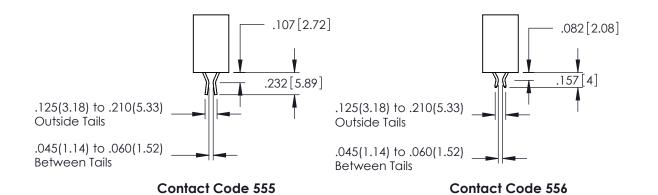

DRAWN: R.STA.MONICA

345-ENG-MASTER

DATE:MAY.16/2017

**Contact Code 558** 

Contact Code 559

**Contact Code 560** 

INSULATOR MATERIAL: THERMOPLASTIC POLYESTER, UL 94V-0

DAP MATERIAL AVAILABLE UPON REQUEST

CONTACT MATERIAL; COPPER ALLOY CONTACT PLATING: GOLD ON THE MATING AREA, TIN PLATING ON THE CONTACT TAILS, NICKEL UNDERPLATE

345/395 SERIES CARD EDGE CONNECTOR CONTACT CODE 555,556,558,559,560 DIMENSIONS