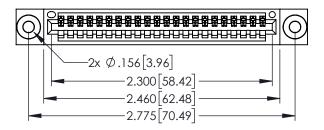

<u>Contact Dimensions:</u>
521-P.C. Tail .025 Sq.(0.64 Sq.) - Tail LG=.150(3.81)
.100 (2.54) Contact Spacing x .200 (5.08) Row Spacing

THIS IS A C.A.D. GENERATED DRAWING
DO NOT MAKE MANUAL REVISIONS TO MAS

|                    | EDAC INC<br>TORONTO, ONTARIO<br>CANADA |
|--------------------|----------------------------------------|
| YOUR CONNECTION TO | QUALITY & SERVICE                      |

PART NUMBER: 345-022-521-403

345/395 SERIES CARD EDGE CONNECTOR

THESE DRAWINGS AND SPECIFICATIONS ARE THE PROPERTY OF EDAC INC.,AND SHALL NOT BE REPRODUCED,OR COPIED OR USED AS THE BASIS FOR THE MANUFACTURE OR SALE OF APPARATUS WITHOUT WRITTEN PERMISSION.