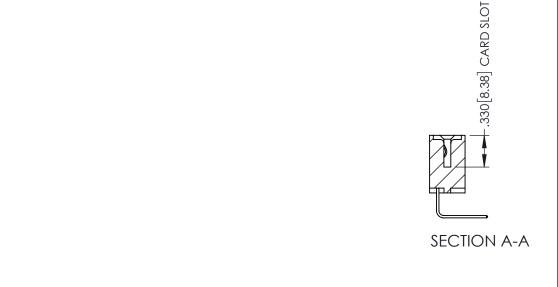

345/395 SERIES CARD EDGE CONNECTOR

**Contact Code 558** 

Contact Code 559

Contact Code 560

INSULATOR MATERIAL: THERMOPLASTIC POLYESTER, UL 94V-0

DAP MATERIAL AVAILABLE UPON REQUEST

CONTACT MATERIAL; COPPER ALLOY CONTACT PLATING: GOLD ON THE MATING AREA, TIN PLATING ON THE CONTACT TAILS, NICKEL UNDERPLATE

345/395 SERIES CARD EDGE CONNECTOR CONTACT CODE 555,556,558,559,560 DIMENSIONS

YOUR CONNECTION TO QUALITY & SERVICE

ACAD REFERENCE NO. 345-ENG-MASTER DATE:MAY.16/2017 DRAWN: R.STA.MONICA 1:1 SHEET 2 OF 2 345-ENG-MASTER