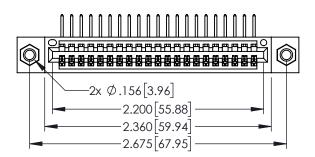

345/395 SERIES CARD EDGE CONNECTOR

**Contact Code 558** 

Contact Code 559

Contact Code 560

INSULATOR MATERIAL: THERMOPLASTIC POLYESTER, UL 94V-0

DAP MATERIAL AVAILABLE UPON REQUEST

CONTACT MATERIAL; COPPER ALLOY CONTACT PLATING: GOLD ON THE MATING AREA, TIN PLATING ON THE CONTACT TAILS, NICKEL UNDERPLATE

345/395 SERIES CARD EDGE CONNECTOR CONTACT CODE 555,556,558,559,560 DIMENSIONS

YOUR CONNECTION TO QUALITY & SERVICE

ACAD REFERENCE NO. 345-ENG-MASTER DATE:MAY.16/2017 DRAWN: R.STA.MONICA 1:1 SHEET 2 OF 2 345-ENG-MASTER