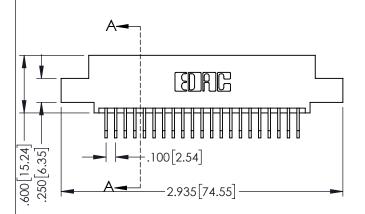

345/395 SERIES CARD EDGE CONNECTOR

**Contact Code 558** 

Contact Code 559

Contact Code 560

INSULATOR MATERIAL: THERMOPLASTIC POLYESTER, UL 94V-0

DAP MATERIAL AVAILABLE UPON REQUEST

CONTACT MATERIAL; COPPER ALLOY CONTACT PLATING: GOLD ON THE MATING AREA, TIN PLATING ON THE CONTACT TAILS, NICKEL UNDERPLATE

345/395 SERIES CARD EDGE CONNECTOR CONTACT CODE 555,556,558,559,560 DIMENSIONS

YOUR CONNECTION TO QUALITY & SERVICE

ACAD REFERENCE NO. 345-ENG-MASTER DATE:MAY.16/2017 DRAWN: R.STA.MONICA 1:1 SHEET 2 OF 2 345-ENG-MASTER