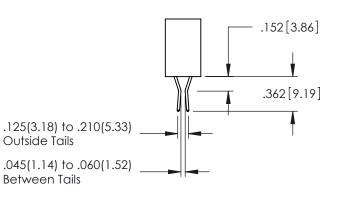

<u>Contact Dimensions:</u>
523-P.C. Tail .025 Sq.(0.64 Sq.) - Tail LG=.390(9.91)
.100 (2.54) Contact Spacing x .200 (5.08) Row Spacing

DRAWN: R.STA.MONICA DATE:MAY.16/2017

1

- INSULATOR MATERIAL: THERMOPLASTIC PBT BLACK, UL 94V-0
- CONTACT MATERIAL; COPPER TIN ALLOY CONTACT PLATING: GOLD ON THE MATING AREA, TIN PLATING ON THE CONTACT TAILS, NICKEL UNDERPLATE

345/395 SERIES CARD EDGE CONNECTOR

**Contact Code 558** 

Contact Code 559

Contact Code 560

INSULATOR MATERIAL: THERMOPLASTIC POLYESTER, UL 94V-0

DAP MATERIAL AVAILABLE UPON REQUEST

CONTACT MATERIAL; COPPER ALLOY CONTACT PLATING: GOLD ON THE MATING AREA, TIN PLATING ON THE CONTACT TAILS, NICKEL UNDERPLATE

345/395 SERIES CARD EDGE CONNECTOR CONTACT CODE 555,556,558,559,560 DIMENSIONS

YOUR CONNECTION TO QUALITY & SERVICE

ACAD REFERENCE NO. 345-ENG-MASTER DATE:MAY.16/2017 DRAWN: R.STA.MONICA 1:1 SHEET 2 OF 2