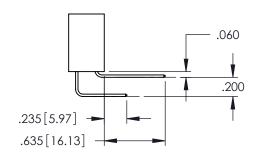

<u>Contact Dimensions:</u>
523-P.C. Tail .025 Sq.(0.64 Sq.) - Tail LG=.390(9.91)
.100 (2.54) Contact Spacing x .200 (5.08) Row Spacing

DRAWN: R.STA.MONICA DATE:MAY.16/2017

1

- INSULATOR MATERIAL: THERMOPLASTIC PBT BLACK, UL 94V-0
- CONTACT MATERIAL; COPPER TIN ALLOY CONTACT PLATING: GOLD ON THE MATING AREA, TIN PLATING ON THE CONTACT TAILS, NICKEL UNDERPLATE

345/395 SERIES CARD EDGE CONNECTOR

**Contact Code 558** 

Contact Code 559

Contact Code 560

INSULATOR MATERIAL: THERMOPLASTIC POLYESTER, UL 94V-0

DAP MATERIAL AVAILABLE UPON REQUEST

CONTACT MATERIAL; COPPER ALLOY CONTACT PLATING: GOLD ON THE MATING AREA, TIN PLATING ON THE CONTACT TAILS, NICKEL UNDERPLATE

345/395 SERIES CARD EDGE CONNECTOR CONTACT CODE 555,556,558,559,560 DIMENSIONS

YOUR CONNECTION TO QUALITY & SERVICE

ACAD REFERENCE NO. 345-ENG-MASTER DATE:MAY.16/2017 DRAWN: R.STA.MONICA 1:1 SHEET 2 OF 2