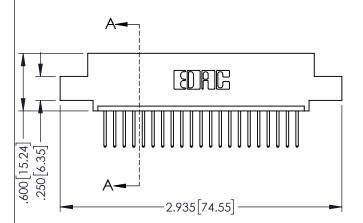

<u>Contact Dimensions:</u>
523-P.C. Tail .025 Sq.(0.64 Sq.) - Tail LG=.390(9.91)
.100 (2.54) Contact Spacing x .200 (5.08) Row Spacing

DRAWN: R.STA.MONICA DATE:MAY.16/2017

1

- INSULATOR MATERIAL: THERMOPLASTIC PBT BLACK, UL 94V-0
- CONTACT MATERIAL; COPPER TIN ALLOY CONTACT PLATING: GOLD ON THE MATING AREA, TIN PLATING ON THE CONTACT TAILS, NICKEL UNDERPLATE

| PART NUMBER: 345-021-523-408       |                                                                                                                                                               | CHECKED:       |           | DATE:   |       |
|------------------------------------|---------------------------------------------------------------------------------------------------------------------------------------------------------------|----------------|-----------|---------|-------|
| TORONTO, ONTARIO ARE THE SHALL     | THE DE DIVINITION THE DI LOTTIONS                                                                                                                             | SCALE:         | 1:1       | SHEET 1 | OF 2  |
|                                    | ARE THE PROPERTY OF EDAC INC.,AND SHALL NOT BE REPRODUCED,OR COPIED OR USED AS THE BASIS FOR THE MANUFACTURE OR SALE OF APPARATUS WITHOUT WRITTEN PERMISSION. | DRAWING NUMBER |           |         | ISSUE |
| UR CONNECTION TO QUALITY & SERVICE |                                                                                                                                                               | 345-Eì         | ng-master |         | 1     |