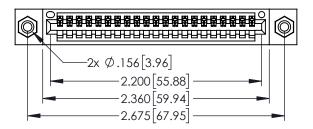

<u>Contact Dimensions:</u>
523-P.C. Tail .025 Sq.(0.64 Sq.) - Tail LG=.390(9.91)
.100 (2.54) Contact Spacing x .200 (5.08) Row Spacing

DRAWN: R.STA.MONICA DATE:MAY.16/2017

1

- INSULATOR MATERIAL: THERMOPLASTIC PBT BLACK, UL 94V-0
- CONTACT MATERIAL; COPPER TIN ALLOY CONTACT PLATING: GOLD ON THE MATING AREA, TIN PLATING ON THE CONTACT TAILS, NICKEL UNDERPLATE

| PART NUMBER: 345-021-523-408       |                                                                                                                                                               | CHECKED:       |           | DATE:   |       |
|------------------------------------|---------------------------------------------------------------------------------------------------------------------------------------------------------------|----------------|-----------|---------|-------|
| TORONTO, ONTARIO ARE THE SHALL     | THE DE DIVINITION THE DI LOTTIONS                                                                                                                             | SCALE:         | 1:1       | SHEET 1 | OF 2  |
|                                    | ARE THE PROPERTY OF EDAC INC.,AND SHALL NOT BE REPRODUCED,OR COPIED OR USED AS THE BASIS FOR THE MANUFACTURE OR SALE OF APPARATUS WITHOUT WRITTEN PERMISSION. | DRAWING NUMBER |           |         | ISSUE |
| UR CONNECTION TO QUALITY & SERVICE |                                                                                                                                                               | 345-Eì         | ng-master |         | 1     |