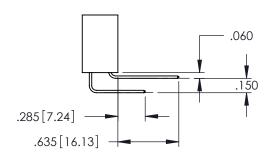

<u>Contact Dimensions:</u>
523-P.C. Tail .025 Sq.(0.64 Sq.) - Tail LG=.390(9.91)
.100 (2.54) Contact Spacing x .200 (5.08) Row Spacing

DRAWN: R.STA.MONICA DATE:MAY.16/2017

1

- INSULATOR MATERIAL: THERMOPLASTIC PBT BLACK, UL 94V-0
- CONTACT MATERIAL; COPPER TIN ALLOY CONTACT PLATING: GOLD ON THE MATING AREA, TIN PLATING ON THE CONTACT TAILS, NICKEL UNDERPLATE

345/395 SERIES CARD EDGE CONNECTOR

**Contact Code 558** 

Contact Code 559

Contact Code 560

INSULATOR MATERIAL: THERMOPLASTIC POLYESTER, UL 94V-0

DAP MATERIAL AVAILABLE UPON REQUEST

CONTACT MATERIAL; COPPER ALLOY CONTACT PLATING: GOLD ON THE MATING AREA, TIN PLATING ON THE CONTACT TAILS, NICKEL UNDERPLATE

345/395 SERIES CARD EDGE CONNECTOR CONTACT CODE 555,556,558,559,560 DIMENSIONS

YOUR CONNECTION TO QUALITY & SERVICE

ACAD REFERENCE NO. 345-ENG-MASTER DATE:MAY.16/2017 DRAWN: R.STA.MONICA 1:1 SHEET 2 OF 2