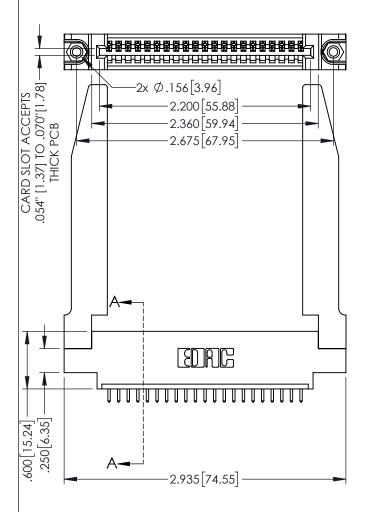

<u>Contact Dimensions:</u>
521-P.C. Tail .025 Sq.(0.64 Sq.) - Tail LG=.150(3.81)
.100 (2.54) Contact Spacing x .200 (5.08) Row Spacing

.160[4.06] POINT OF CONTACT

**56** [3.81]

.330[8.38] CARD SLOT

1

| NSULATOR MATERIAL: THERMOPLASTIC PBT BLACK, UL 94V-0                                                                                                                                                                                                                                                                                                                                                                                                                                                                                                                                                                                                                                                                                                                                                                                                                                                                                                                                                                                                                                                                                                                                                                                                                                                                                                                                                                                                                                                                                                                                                                                                                                                                                                                                                                                                                                                                                                                                                                                                                                                                           | 1 |
|--------------------------------------------------------------------------------------------------------------------------------------------------------------------------------------------------------------------------------------------------------------------------------------------------------------------------------------------------------------------------------------------------------------------------------------------------------------------------------------------------------------------------------------------------------------------------------------------------------------------------------------------------------------------------------------------------------------------------------------------------------------------------------------------------------------------------------------------------------------------------------------------------------------------------------------------------------------------------------------------------------------------------------------------------------------------------------------------------------------------------------------------------------------------------------------------------------------------------------------------------------------------------------------------------------------------------------------------------------------------------------------------------------------------------------------------------------------------------------------------------------------------------------------------------------------------------------------------------------------------------------------------------------------------------------------------------------------------------------------------------------------------------------------------------------------------------------------------------------------------------------------------------------------------------------------------------------------------------------------------------------------------------------------------------------------------------------------------------------------------------------|---|
| NOULATOR MATERIAL, ITTERMOTERATION OF DEACH, OF 744-0                                                                                                                                                                                                                                                                                                                                                                                                                                                                                                                                                                                                                                                                                                                                                                                                                                                                                                                                                                                                                                                                                                                                                                                                                                                                                                                                                                                                                                                                                                                                                                                                                                                                                                                                                                                                                                                                                                                                                                                                                                                                          | J |
| CONTRACT CONTRACTOR CO |   |

CONTACT MATERIAL; COPPER TIN ALLOY CONTACT PLATING: GOLD ON THE MATING AREA, TIN PLATING ON THE CONTACT TAILS, NICKEL UNDERPLATE

| 345/395 | ERIES CARD EDGE CONNECTOR | R |
|---------|---------------------------|---|
| PART NU | ИBER: 345-021-521-678     |   |

YOUR CONNECTION TO QUALITY & SERVICE

|                                             | ACAD REFERENCE NO   | 3-MASTER |           |
|---------------------------------------------|---------------------|----------|-----------|
|                                             | DRAWN: R.STA.MONICA | DATE:MA  | Y.16/2017 |
| CHECKED:                                    |                     | DATE:    |           |
| ATIONS<br>IC.,AND<br>COPIED<br>HE<br>ARATUS | SCALE: 1:1          | SHEET 1  | OF 2      |
|                                             | DRAWING NUMBER      |          | ISSUE     |
|                                             | 345-ENG-MASTER      |          | 1         |