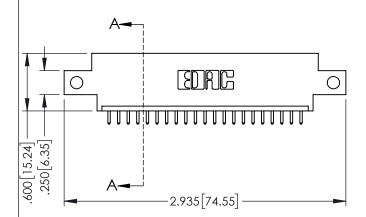

|                                    | SECTION A-A                            |
|------------------------------------|----------------------------------------|
| 345/395 SERIES CARD EDGE CONNECTOR | ACAD REFERENCE NO. 345-ENG-MASTER      |
| ·                                  | I DRAWN: RSTA MONICAL DATE MAY 16/2017 |