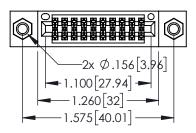

Contact Dimensions: 560-Extender Board Bend (Code 523 Contacts) See Sheet 2 for Contact Code 555, 556, 558, 559, 560 Dimensions

1

YOUR CONNECTION TO QUALITY & SERVICE

|    | DRAWN: R.SIA.MONICA | DATEMA  | Y.16/201/ |
|----|---------------------|---------|-----------|
|    | CHECKED:            | DATE:   |           |
|    | SCALE: 1:1          | SHEET 1 | OF 2      |
| ED | DRAWING NUMBER      |         | ISSUE     |
| S  | 345-ENG-MASTER      |         | 1         |
|    |                     |         |           |

ACAD REFERENCE NO. 345-ENG-MASTER

INSULATOR MATERIAL: THERMOPLASTIC PBT BLACK, UL 94V-0 CONTACT MATERIAL; COPPER TIN ALLOY

CONTACT PLATING: GOLD ON THE MATING AREA, TIN PLATING ON THE CONTACT TAILS, NICKEL UNDERPLATE