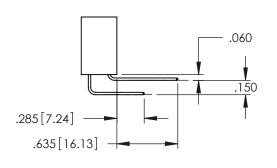

.330[8.38] CARD SLOT 160[4.06] POINT OF CONTACT

**SECTION A-A** 

**Contact Code 558** 

Contact Code 559

**Contact Code 560** 

- INSULATOR MATERIAL: THERMOPLASTIC POLYESTER, UL 94V-0 DAP MATERIAL AVAILABLE UPON REQUEST

CONTACT MATERIAL; COPPER ALLOY CONTACT PLATING: GOLD ON THE MATING AREA, TIN PLATING ON THE CONTACT TAILS, NICKEL UNDERPLATE

345/395 SERIES CARD EDGE CONNECTOR CONTACT CODE 555,556,558,559,560 DIMENSIONS