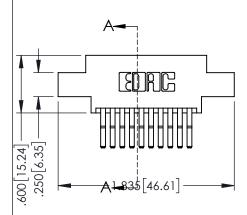

CONTACT MATERIAL; COPPER ALLOY CONTACT PLATING: GOLD ON THE MATING AREA, TIN PLATING ON THE CONTACT TAILS, NICKEL UNDERPLATE

345/395 SERIES CARD EDGE CONNECTOR CONTACT CODE 555,556,558,559,560 DIMENSIONS

YOUR CONNECTION TO QUALITY & SERVICE

|   | NOND REFERENCE NO. 343-LINO-MASTER |                          |  |
|---|------------------------------------|--------------------------|--|
| • | DRAWN: R.STA.MONICA                | DATE: <b>MAY.16/2017</b> |  |
|   | CHECKED:                           | DATE:                    |  |
|   | SCALE: 1:1                         | SHEET 2 OF 2             |  |
| D | DRAWING NUMBER                     | ISSUE                    |  |
|   | 345-ENG-MASTER                     | 1                        |  |

ACAD REFERENCE NO 345-ENG-MASTER