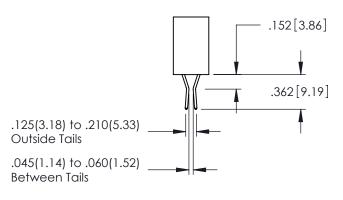

.330[8.38] CARD SLOT 160[4.06] POINT OF CONTACT

**SECTION A-A** 

**Contact Code 558** 

Contact Code 559

**Contact Code 560** 

- INSULATOR MATERIAL: THERMOPLASTIC POLYESTER, UL 94V-0 DAP MATERIAL AVAILABLE UPON REQUEST

CONTACT MATERIAL; COPPER ALLOY CONTACT PLATING: GOLD ON THE MATING AREA, TIN PLATING ON THE CONTACT TAILS, NICKEL UNDERPLATE

345/395 SERIES CARD EDGE CONNECTOR CONTACT CODE 555,556,558,559,560 DIMENSIONS