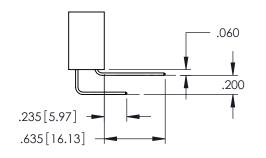

Contact Dimensions: 560-Extender Board Bend (Code 523 Contacts) See Sheet 2 for Contact Code 555, 556, 558, 559, 560 Dimensions

1

YOUR CONNECTION TO QUALITY & SERVICE

|    | DRAWN: R.SIA.MONICA | DATEMA  | Y.16/201/ |
|----|---------------------|---------|-----------|
|    | CHECKED:            | DATE:   |           |
|    | SCALE: 1:1          | SHEET 1 | OF 2      |
| ED | DRAWING NUMBER      |         | ISSUE     |
| S  | 345-ENG-MASTER      |         | 1         |
|    |                     |         |           |