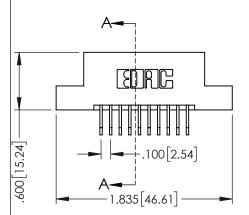

345/395 SERIES CARD EDGE CONNECTOR CONTACT CODE 555,556,558,559,560 DIMENSIONS

YOUR CONNECTION TO QUALITY & SERVICE

|   | NONE REFERENCE NO. 343-LINO-MASIER |                  |  |  |
|---|------------------------------------|------------------|--|--|
|   | DRAWN: R.STA.MONICA                | DATE:MAY.16/2017 |  |  |
| ) | CHECKED:                           | DATE:            |  |  |
|   | SCALE: 1:1                         | SHEET 2 OF 2     |  |  |
| D | DRAWING NUMBER                     | ISSUE            |  |  |
|   | 345-ENG-MASTER                     | 1                |  |  |

ACAD REFERENCE NO 345-ENG-MASTER