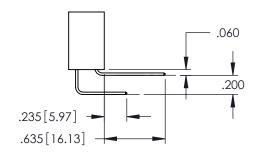

**Contact Code 558** 

Contact Code 559

**Contact Code 560** 

- INSULATOR MATERIAL: THERMOPLASTIC POLYESTER, UL 94V-0 DAP MATERIAL AVAILABLE UPON REQUEST

CONTACT MATERIAL; COPPER ALLOY CONTACT PLATING: GOLD ON THE MATING AREA, TIN PLATING ON THE CONTACT TAILS, NICKEL UNDERPLATE

345/395 SERIES CARD EDGE CONNECTOR CONTACT CODE 555,556,558,559,560 DIMENSIONS

YOUR CONNECTION TO QUALITY & SERVICE

|   | NOND REFERENCE NO. 343-LINO-MASTER |                  |  |  |
|---|------------------------------------|------------------|--|--|
|   | DRAWN: R.STA.MONICA                | DATE:MAY.16/2017 |  |  |
|   | CHECKED:                           | DATE:            |  |  |
|   | SCALE: 1:1                         | SHEET 2 OF 2     |  |  |
| D | DRAWING NUMBER                     | ISSUE            |  |  |
|   | 345-ENG-MASTER                     | 1                |  |  |