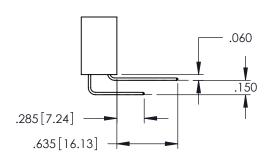

**Contact Code 558** 

Contact Code 559

**Contact Code 560** 

- INSULATOR MATERIAL: THERMOPLASTIC POLYESTER, UL 94V-0 DAP MATERIAL AVAILABLE UPON REQUEST

CONTACT MATERIAL; COPPER ALLOY CONTACT PLATING: GOLD ON THE MATING AREA, TIN PLATING ON THE CONTACT TAILS, NICKEL UNDERPLATE

345/395 SERIES CARD EDGE CONNECTOR CONTACT CODE 555,556,558,559,560 DIMENSIONS

YOUR CONNECTION TO QUALITY & SERVICE

|   | NOND REFERENCE NO. 343-LINO-MASTER |                  |  |  |
|---|------------------------------------|------------------|--|--|
|   | DRAWN: R.STA.MONICA                | DATE:MAY.16/2017 |  |  |
|   | CHECKED:                           | DATE:            |  |  |
|   | SCALE: 1:1                         | SHEET 2 OF 2     |  |  |
| D | DRAWING NUMBER                     | ISSUE            |  |  |
|   | 345-ENG-MASTER                     | 1                |  |  |