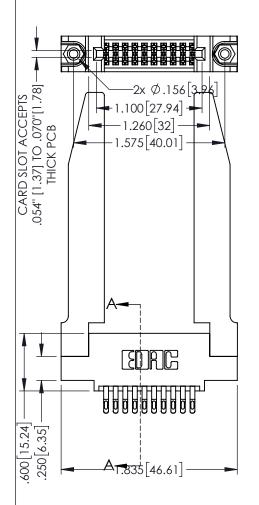

Contact Dimensions:
555-Extender Board Bend (Code 500 Contacts)
See Sheet 2 for Contact Code 555, 556, 558, 559, 560 Dimensions

1

160 [4.06] POINT OF CONTACT .330[8.38] CARD SLOT SECTION A-A

- INSULATOR MATERIAL: THERMOPLASTIC PBT BLACK, UL 94V-0
- CONTACT MATERIAL; COPPER TIN ALLOY CONTACT PLATING: GOLD ON THE MATING AREA, TIN PLATING ON THE CONTACT TAILS, NICKEL UNDERPLATE

| 345/395 SERIES CARD EDGE CONNECTOR |
|------------------------------------|
| PART NUMBER: 345-020-555-578       |

YOUR CONNECTION TO QUALITY & SERVICE

| ACAD REFERENCE NO. 345-ENG-MASTER |                 |           |  |
|-----------------------------------|-----------------|-----------|--|
| DRAWN: R.STA.MONICA               | DATE: <b>MA</b> | Y.16/2017 |  |
| CHECKED:                          | DATE:           |           |  |
| SCALE: 1:1                        | SHEET 1         | OF 2      |  |
| DRAWING NUMBER                    |                 | ISSUE     |  |
| 345-ENG-MASTER                    | 1               |           |  |