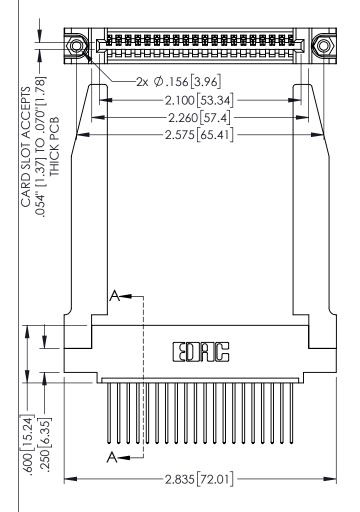

| 345/395 SERIES CARD EDG | GE CONNECTOR |
|-------------------------|--------------|
| PART NUMBER: 345-020-54 | 42-478       |

YOUR CONNECTION TO QUALITY & SERVICE

| 78                                                          |                                                                   | DRAWN:        | R.STA.MONICA |   |
|-------------------------------------------------------------|-------------------------------------------------------------------|---------------|--------------|---|
|                                                             |                                                                   | CHECKED:      |              | Ī |
|                                                             | THESE DRAWINGS AND SPECIFICATIONS ARE THE PROPERTY OF EDAC INCAND | SCALE:        | 1:1          | Ī |
| ı                                                           | SHALL NOT BE REPRODUCED, OR COPIED OR USED AS THE BASIS FOR THE   | DRAWING       | NUMBER       |   |
| MANUFACTURE OR SALE OF APPARATUS WITHOUT WRITTEN PERMISSION | 3                                                                 | 45-ENG-MASTER |              |   |

|       | CARD SLOT |  |
|-------|-----------|--|
| SECTI | ON A-A    |  |

ACAD REFERENCE NO. 345-ENG-MASTER

DATE:MAY.16/2017

SHEET 1 OF 2

**Contact Code 558** 

Contact Code 559

Contact Code 560

INSULATOR MATERIAL: THERMOPLASTIC POLYESTER, UL 94V-0