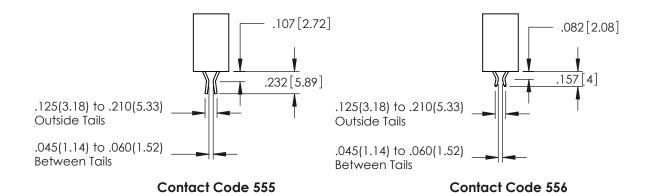

|       | CARD SLOT |  |
|-------|-----------|--|
| SECTI | ON A-A    |  |

ACAD REFERENCE NO. 345-ENG-MASTER

DATE:MAY.16/2017

SHEET 1 OF 2

**Contact Code 558** 

Contact Code 559

Contact Code 560

INSULATOR MATERIAL: THERMOPLASTIC POLYESTER, UL 94V-0

DAP MATERIAL AVAILABLE UPON REQUEST

CONTACT MATERIAL; COPPER ALLOY CONTACT PLATING: GOLD ON THE MATING AREA, TIN PLATING ON THE CONTACT TAILS, NICKEL UNDERPLATE

345/395 SERIES CARD EDGE CONNECTOR CONTACT CODE 555,556,558,559,560 DIMENSIONS