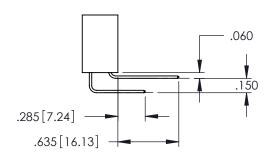

|       | CARD SLOT |  |
|-------|-----------|--|
| SECTI | ON A-A    |  |

ACAD REFERENCE NO. 345-ENG-MASTER

DATE:MAY.16/2017

SHEET 1 OF 2

**Contact Code 558** 

Contact Code 559

Contact Code 560

INSULATOR MATERIAL: THERMOPLASTIC POLYESTER, UL 94V-0

DAP MATERIAL AVAILABLE UPON REQUEST

CONTACT MATERIAL; COPPER ALLOY CONTACT PLATING: GOLD ON THE MATING AREA, TIN PLATING ON THE CONTACT TAILS, NICKEL UNDERPLATE

345/395 SERIES CARD EDGE CONNECTOR CONTACT CODE 555,556,558,559,560 DIMENSIONS