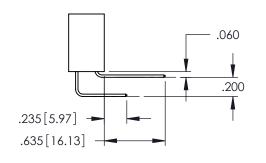

|       | CARD SLOT |  |
|-------|-----------|--|
| SECTI | ON A-A    |  |

ACAD REFERENCE NO. 345-ENG-MASTER

DATE:MAY.16/2017

SHEET 1 OF 2

**Contact Code 558** 

Contact Code 559

Contact Code 560

INSULATOR MATERIAL: THERMOPLASTIC POLYESTER, UL 94V-0

DAP MATERIAL AVAILABLE UPON REQUEST

CONTACT MATERIAL; COPPER ALLOY CONTACT PLATING: GOLD ON THE MATING AREA, TIN PLATING ON THE CONTACT TAILS, NICKEL UNDERPLATE

345/395 SERIES CARD EDGE CONNECTOR CONTACT CODE 555,556,558,559,560 DIMENSIONS