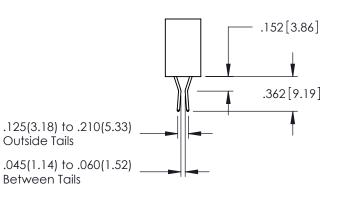

Contact Dimensions: 542-Wire Wrap .025 Sq.(0.64 Sq.) - Tail LG=.645(16.38) .100 (2.54) Contact Spacing x .200 (5.08) Row Spacing

1

INSULATOR MATERIAL: THERMOPLASTIC PBT BLACK, UL 94V-0

CONTACT MATERIAL; COPPER TIN ALLOY CONTACT PLATING: GOLD ON THE MATING AREA, TIN PLATING ON THE CONTACT TAILS, NICKEL UNDERPLATE

DAP MATERIAL AVAILABLE UPON REQUEST

CONTACT MATERIAL; COPPER ALLOY CONTACT PLATING: GOLD ON THE MATING AREA, TIN PLATING ON THE CONTACT TAILS, NICKEL UNDERPLATE

345/395 SERIES CARD EDGE CONNECTOR CONTACT CODE 555,556,558,559,560 DIMENSIONS