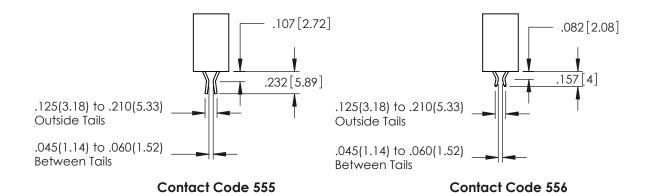

ACAD REFERENCE NO. 345-ENG-MASTER

DRAWN: R.STA.MONICA DATE:MAY.16/2017
CHECKED: DATE:
SCALE: 1:1 SHEET 1 OF 2

WING NUMBER

345-ENG-MASTER

**Contact Code 558** 

Contact Code 559

Contact Code 560

INSULATOR MATERIAL: THERMOPLASTIC POLYESTER, UL 94V-0

DAP MATERIAL AVAILABLE UPON REQUEST

CONTACT MATERIAL; COPPER ALLOY CONTACT PLATING: GOLD ON THE MATING AREA, TIN PLATING ON THE CONTACT TAILS, NICKEL UNDERPLATE

345/395 SERIES CARD EDGE CONNECTOR CONTACT CODE 555,556,558,559,560 DIMENSIONS