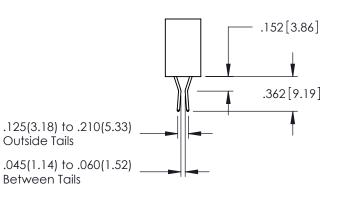

ACAD REFERENCE NO. 345-ENG-MASTER

DRAWN: R.STA.MONICA DATE:MAY.16/2017
CHECKED: DATE:
SCALE: 1:1 SHEET 1 OF 2

WING NUMBER

345-ENG-MASTER

**Contact Code 558** 

Contact Code 559

Contact Code 560

INSULATOR MATERIAL: THERMOPLASTIC POLYESTER, UL 94V-0

DAP MATERIAL AVAILABLE UPON REQUEST

CONTACT MATERIAL; COPPER ALLOY CONTACT PLATING: GOLD ON THE MATING AREA, TIN PLATING ON THE CONTACT TAILS, NICKEL UNDERPLATE

345/395 SERIES CARD EDGE CONNECTOR CONTACT CODE 555,556,558,559,560 DIMENSIONS