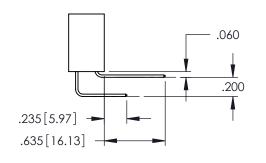

ACAD REFERENCE NO. 345-ENG-MASTER

DRAWN: R.STA.MONICA DATE:MAY.16/2017
CHECKED: DATE:
SCALE: 1:1 SHEET 1 OF 2

WING NUMBER

345-ENG-MASTER

**Contact Code 558** 

Contact Code 559

Contact Code 560

INSULATOR MATERIAL: THERMOPLASTIC POLYESTER, UL 94V-0

DAP MATERIAL AVAILABLE UPON REQUEST

CONTACT MATERIAL; COPPER ALLOY CONTACT PLATING: GOLD ON THE MATING AREA, TIN PLATING ON THE CONTACT TAILS, NICKEL UNDERPLATE

345/395 SERIES CARD EDGE CONNECTOR CONTACT CODE 555,556,558,559,560 DIMENSIONS