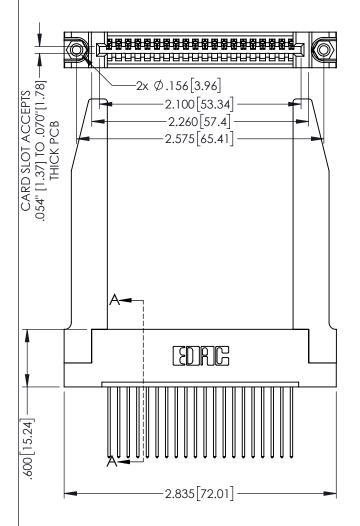

Contact Dimensions: 541-Wire Wrap .025 Sq.(0.64 Sq.) - Tail LG=.750(19.05) .100 (2.54) Contact Spacing x .200 (5.08) Row Spacing

THIS IS A C.A.D. GENERATED DRAWING DO NOT MAKE MANUAL REVISIONS TO MAS

ISSUE NU

1

- INSULATOR MATERIAL: THERMOPLASTIC PBT BLACK, UL 94V-0
- CONTACT MATERIAL; COPPER TIN ALLOY
   CONTACT PLATING: GOLD ON THE MATING AREA, TIN PLATING ON THE CONTACT TAILS, NICKEL UNDERPLATE

| 345/395 SEF | IES CARD EDGE CONNECT | ГOR |
|-------------|-----------------------|-----|
| PART NUMB   | ER: 345-020-541-178   |     |