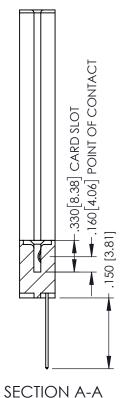

Contact Dimensions: 541-Wire Wrap .025 Sq.(0.64 Sq.) - Tail LG=.750(19.05) .100 (2.54) Contact Spacing x .200 (5.08) Row Spacing

THIS IS A C.A.D. GENERATED DRAWING DO NOT MAKE MANUAL REVISIONS TO MAS

ISSUE NU

1

- INSULATOR MATERIAL: THERMOPLASTIC PBT BLACK, UL 94V-0
- CONTACT MATERIAL; COPPER TIN ALLOY
   CONTACT PLATING: GOLD ON THE MATING AREA, TIN PLATING ON THE CONTACT TAILS, NICKEL UNDERPLATE

| 345/395 SEF | IES CARD EDGE CONNECT | ГOR |
|-------------|-----------------------|-----|
| PART NUMB   | ER: 345-020-541-178   |     |