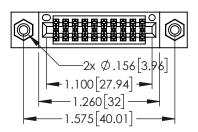

<u>Contact Dimensions:</u>
524-P.C. Tail .018 Sq.(0.46 Sq.) - Tail LG=.175(4.45)
.100 (2.54) Contact Spacing x .200 (5.08) Row Spacing

.330[8.38] CARD SLOT .160[4.06] POINT OF CONTACT

1

- INSULATOR MATERIAL: THERMOPLASTIC PBT BLACK, UL 94V-0
- CONTACT MATERIAL; COPPER TIN ALLOY CONTACT PLATING: GOLD ON THE MATING AREA, TIN PLATING ON THE CONTACT TAILS, NICKEL UNDERPLATE

| 345/395 SERIES CARD EDGE CONNECTOR |
|------------------------------------|
| 545/5/5 SERIES CARD EDGE CONNECTOR |
| PART NUMBER: 345-020-524-208       |
| 1 / INT 110 MIDEN: 040 020 024 200 |

| ACAD REFERENCE NO   | . 345-ENG-MASTER |
|---------------------|------------------|
| DRAWN: R.STA.MONICA | DATE:MAY.16/2017 |
| CHECKED:            | DATE:            |
| SCALE: 1:1          | SHEET 1 OF 2     |
| DRAWING NUMBER      | ISSUE            |
| 245 ENG MARTED      | 1                |