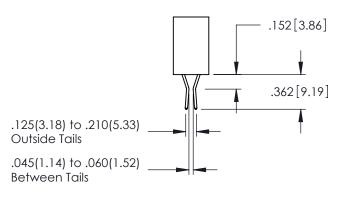

**SECTION A-A** 

345-ENG-MASTER

**Contact Code 558** 

Contact Code 559

**Contact Code 560** 

- INSULATOR MATERIAL: THERMOPLASTIC POLYESTER, UL 94V-0 DAP MATERIAL AVAILABLE UPON REQUEST

CONTACT MATERIAL; COPPER ALLOY CONTACT PLATING: GOLD ON THE MATING AREA, TIN PLATING ON THE CONTACT TAILS, NICKEL UNDERPLATE