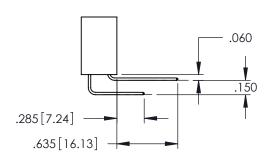

<u>Contact Dimensions:</u>
524-P.C. Tail .018 Sq.(0.46 Sq.) - Tail LG=.175(4.45)
.100 (2.54) Contact Spacing x .200 (5.08) Row Spacing

.330[8.38] CARD SLOT .160[4.06] POINT OF CONTACT

1

- INSULATOR MATERIAL: THERMOPLASTIC PBT BLACK, UL 94V-0
- CONTACT MATERIAL; COPPER TIN ALLOY CONTACT PLATING: GOLD ON THE MATING AREA, TIN PLATING ON THE CONTACT TAILS, NICKEL UNDERPLATE