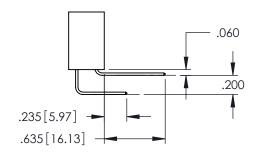

<u>Contact Dimensions:</u>
524-P.C. Tail .018 Sq.(0.46 Sq.) - Tail LG=.175(4.45)
.100 (2.54) Contact Spacing x .200 (5.08) Row Spacing

.330[8.38] CARD SLOT .160[4.06] POINT OF CONTACT

1

- INSULATOR MATERIAL: THERMOPLASTIC PBT BLACK, UL 94V-0
- CONTACT MATERIAL; COPPER TIN ALLOY CONTACT PLATING: GOLD ON THE MATING AREA, TIN PLATING ON THE CONTACT TAILS, NICKEL UNDERPLATE