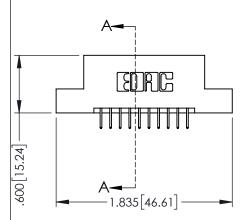

**SECTION A-A** 

345-ENG-MASTER

**Contact Code 558** 

Contact Code 559

**Contact Code 560** 

- INSULATOR MATERIAL: THERMOPLASTIC POLYESTER, UL 94V-0 DAP MATERIAL AVAILABLE UPON REQUEST

CONTACT MATERIAL; COPPER ALLOY CONTACT PLATING: GOLD ON THE MATING AREA, TIN PLATING ON THE CONTACT TAILS, NICKEL UNDERPLATE

345/395 SERIES CARD EDGE CONNECTOR CONTACT CODE 555,556,558,559,560 DIMENSIONS

YOUR CONNECTION TO QUALITY & SERVICE

|   | NOND REFERENCE NO   | 545-LINO-MASTER          |
|---|---------------------|--------------------------|
|   | DRAWN: R.STA.MONICA | DATE: <b>MAY.16/2017</b> |
| • | CHECKED:            | DATE:                    |
|   | SCALE: 1:1          | SHEET 2 OF 2             |
| D | DRAWING NUMBER      | ISSUE                    |
|   | 345-ENG-MASTER      | 1                        |