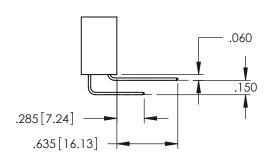

**Contact Code 558** 

Contact Code 559

**Contact Code 560** 

- INSULATOR MATERIAL: THERMOPLASTIC POLYESTER, UL 94V-0 DAP MATERIAL AVAILABLE UPON REQUEST

CONTACT MATERIAL; COPPER ALLOY CONTACT PLATING: GOLD ON THE MATING AREA, TIN PLATING ON THE CONTACT TAILS, NICKEL UNDERPLATE

345/395 SERIES CARD EDGE CONNECTOR CONTACT CODE 555,556,558,559,560 DIMENSIONS

YOUR CONNECTION TO QUALITY & SERVICE

|   | NOND REFERENCE NO   | 545-LINO-MASTER          |
|---|---------------------|--------------------------|
|   | DRAWN: R.STA.MONICA | DATE: <b>MAY.16/2017</b> |
| ) | CHECKED:            | DATE:                    |
|   | SCALE: 1:1          | SHEET 2 OF 2             |
| D | DRAWING NUMBER      | ISSUE                    |
|   | 345-ENG-MASTER      | 1                        |