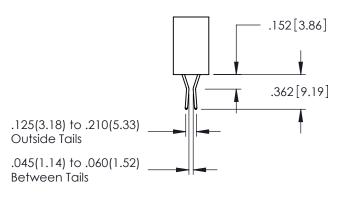

<u>Contact Dimensions:</u>
521-P.C. Tail .025 Sq.(0.64 Sq.) - Tail LG=.150(3.81)
.100 (2.54) Contact Spacing x .200 (5.08) Row Spacing

1

.160[4.06] POINT OF CONTACT .330[8.38] CARD SLOT **56** [3.81] **SECTION A-A** 