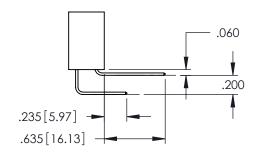

**Contact Code 558** 

Contact Code 559

**Contact Code 560** 

- INSULATOR MATERIAL: THERMOPLASTIC POLYESTER, UL 94V-0 DAP MATERIAL AVAILABLE UPON REQUEST

CONTACT MATERIAL; COPPER ALLOY CONTACT PLATING: GOLD ON THE MATING AREA, TIN PLATING ON THE CONTACT TAILS, NICKEL UNDERPLATE

345/395 SERIES CARD EDGE CONNECTOR CONTACT CODE 555,556,558,559,560 DIMENSIONS

YOUR CONNECTION TO QUALITY & SERVICE

|   | NOND REFERENCE NO   | 545-LINO-MASTER          |
|---|---------------------|--------------------------|
|   | DRAWN: R.STA.MONICA | DATE: <b>MAY.16/2017</b> |
| ) | CHECKED:            | DATE:                    |
|   | SCALE: 1:1          | SHEET 2 OF 2             |
| D | DRAWING NUMBER      | ISSUE                    |
|   | 345-ENG-MASTER      | 1                        |