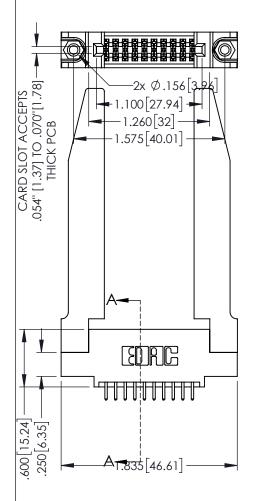

<u>Contact Dimensions:</u>
521-P.C. Tail .025 Sq.(0.64 Sq.) - Tail LG=.150(3.81)
.100 (2.54) Contact Spacing x .200 (5.08) Row Spacing

1

.160[4.06] POINT OF CONTACT .330[8.38] CARD SLOT **56** [3.81] **SECTION A-A** 

INSULATOR MATERIAL: THERMOPLASTIC PBT BLACK, UL 94V-0

CONTACT MATERIAL; COPPER TIN ALLOY

CONTACT PLATING: GOLD ON THE MATING AREA, TIN PLATING ON THE CONTACT TAILS, NICKEL UNDERPLATE

| 345/395 SERIES CARD EDGE CONNECTO | R |
|-----------------------------------|---|
| PART NUMBER: 345-020-521-578      |   |

YOUR CONNECTION TO QUALITY & SERVICE

| ACAD REFERENCE NO. 345-ENG-MASTER |                  |  |
|-----------------------------------|------------------|--|
| DRAWN: R.STA.MONICA               | DATE:MAY.16/2017 |  |
| CHECKED:                          | DATE:            |  |
| SCALE: 1:1                        | SHEET 1 OF 2     |  |
| DRAWING NUMBER                    | ISSUE            |  |
| 345-ENG-MASTER                    | 1                |  |