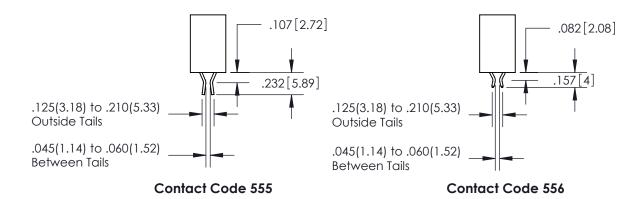

ISSUE NUMBER

ORIGINAL

1

**Contact Code 558** 

**Contact Code 559** 

**Contact Code 560** 

| 345/395 SERIES CARD EDGE CONNECTOR          |
|---------------------------------------------|
| CONTACT CODE 555,556,558,559,560 DIMENSIONS |

Outside Tails

Between Tails

|   | ACAD REFERENCE NO.  | 345-ENG-MASTER   |
|---|---------------------|------------------|
|   | DRAWN: R.STA.MONICA | DATE:MAY.16/2017 |
| • | CHECKED:            | DATE:            |
|   | SCALE: 1:1          | SHEET 2 OF 2     |
|   | DRAWING NUMBER      | ISSUE            |
|   | 345-ENG-MASTER      | 1 1              |