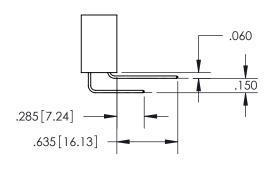

**Contact Dimensions:** 558-90 Degree Bend (Code 541 Contacts) See Sheet 2 for Contact Code 555, 556, 558, 559, 560 Dimensions

INSULATOR MATERIAL: THERMOPLASTIC PBT, UL 94V-0 CONTACT MATERIAL; COPPER TIN ALLOY CONTACT PLATING: GOLD ON THE MATING AREA, TIN PLATING ON THE CONTACT TAILS, NICKEL UNDERPLATE

ISSUE NUMBER

ORIGINAL

1

**Contact Code 558** 

**Contact Code 559** 

**Contact Code 560** 

| 345/395 SERIES CARD EDGE CONNECTOR          |
|---------------------------------------------|
| CONTACT CODE 555,556,558,559,560 DIMENSIONS |