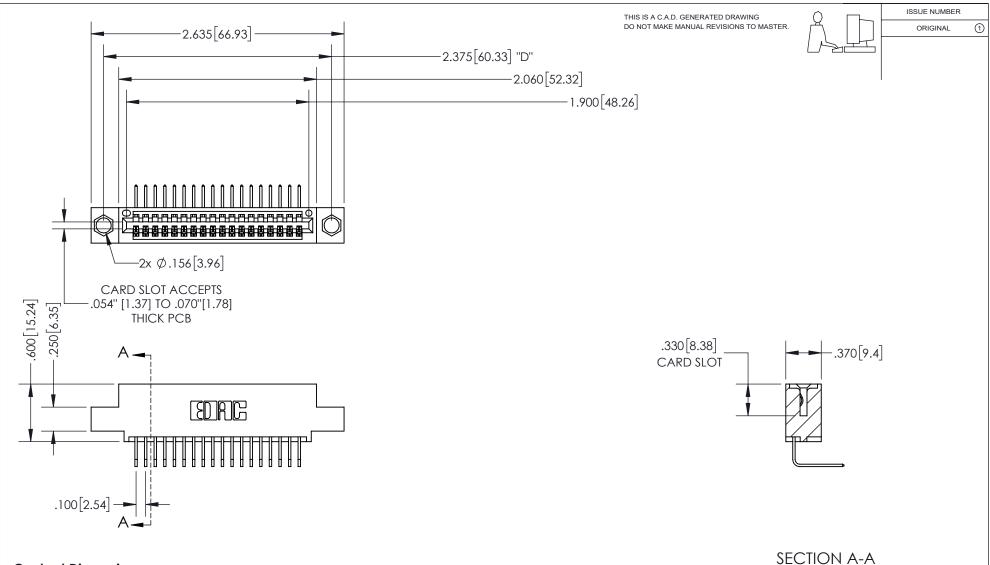

**Contact Dimensions:** 558-90 Degree Bend (Code 541 Contacts) See Sheet 2 for Contact Code 555, 556, 558, 559, 560 Dimensions

INSULATOR MATERIAL: THERMOPLASTIC PBT, UL 94V-0 CONTACT MATERIAL; COPPER TIN ALLOY CONTACT PLATING: GOLD ON THE MATING AREA, TIN PLATING ON THE CONTACT TAILS, NICKEL UNDERPLATE

## 345/395 SERIES CARD EDGE CONNECTOR PART NUMBER: 345-018-558-404

YOUR CONNECTION TO QUALITY & SERVICE

**EDAC INC** TORONTO, ONTARIO CANADA

THESE DRAWINGS AND SPECIFICATIONS ARE THE PROPERTY OF EDAC INC.,AND SHALL NOT BE REPRODUCED, OR COPIED OR USED AS THE BASIS FOR THE MANUFACTURE OR SALE OF APPARATUS WITHOUT WRITTEN PERMISSION.