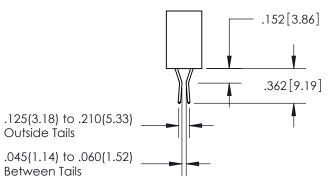

ISSUE NUMBER

ORIGINAL

1

**Contact Code 558** 

**Contact Code 559** 

**Contact Code 560** 

| 345/395 SERIES CARD EDGE CONNECTOR          |
|---------------------------------------------|
| CONTACT CODE 555,556,558,559,560 DIMENSIONS |

Outside Tails

Between Tails

|   | ACAD REFERENCE NO.  | 345-ENG-MASTER   |
|---|---------------------|------------------|
|   | DRAWN: R.STA.MONICA | DATE:MAY.16/2017 |
| • | CHECKED:            | DATE:            |
|   | SCALE: 1:1          | SHEET 2 OF 2     |
|   | DRAWING NUMBER      | ISSUE            |
|   | 345-ENG-MASTER      | 1 1              |