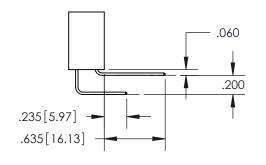

**Contact Dimensions:** 558-90 Degree Bend (Code 541 Contacts) See Sheet 2 for Contact Code 555, 556, 558, 559, 560 Dimensions

INSULATOR MATERIAL: THERMOPLASTIC PBT, UL 94V-0 CONTACT MATERIAL; COPPER TIN ALLOY CONTACT PLATING: GOLD ON THE MATING AREA, TIN PLATING ON THE CONTACT TAILS, NICKEL UNDERPLATE

ISSUE NUMBER

ORIGINAL

1

**Contact Code 558** 

**Contact Code 559** 

**Contact Code 560** 

| 345/395 SERIES CARD EDGE CONNECTOR          |
|---------------------------------------------|
| CONTACT CODE 555,556,558,559,560 DIMENSIONS |