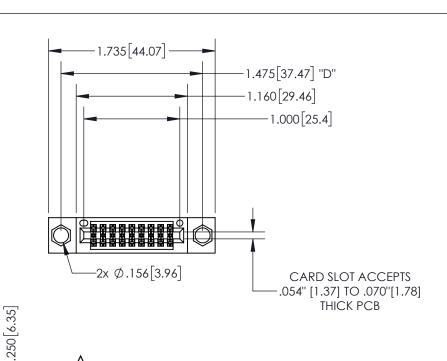

345/395 SERIES CARD EDGE CONNECTOR PART NUMBER: 345-018-555-804

YOUR CONNECTION TO QUALITY & SERVICE

**EDAC INC** TORONTO, ONTARIO CANADA

THESE DRAWINGS AND SPECIFICATIONS ARE THE PROPERTY OF EDAC INC.,AND SHALL NOT BE REPRODUCED, OR COPIED OR USED AS THE BASIS FOR THE MANUFACTURE OR SALE OF APPARATUS WITHOUT WRITTEN PERMISSION.

| ACAD REF            | ERENCE NO. | 345-ENG-MASTER  |       |
|---------------------|------------|-----------------|-------|
| DRAWN: R.STA.MONICA |            | DATEMAY.16/2017 |       |
| CHECKED:            |            | DATE:           |       |
| SCALE:              | 1:1        | SHEET           | OF 2  |
| DRAWING             | NUMBER     |                 | ISSUE |
| 345-ENG-MASTER      |            |                 | 1     |