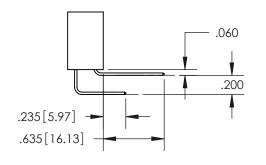

## <u>Contact Dimensions:</u> 555-Extender Board Bend (Code 500 Contacts) See Sheet 2 for Contact Code 555, 556, 558, 559, 560 Dimensions

.600 [15.24]

INSULATOR MATERIAL: THERMOPLASTIC PBT, UL 94V-0 CONTACT MATERIAL; COPPER TIN ALLOY CONTACT PLATING: GOLD ON THE MATING AREA, TIN PLATING ON THE CONTACT TAILS, NICKEL UNDERPLATE