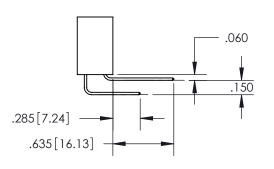

## <u>Contact Dimensions:</u> 555-Extender Board Bend (Code 500 Contacts) See Sheet 2 for Contact Code 555, 556, 558, 559, 560 Dimensions

.600 [15.24]

INSULATOR MATERIAL: THERMOPLASTIC PBT, UL 94V-0 CONTACT MATERIAL; COPPER TIN ALLOY CONTACT PLATING: GOLD ON THE MATING AREA, TIN PLATING ON THE CONTACT TAILS, NICKEL UNDERPLATE