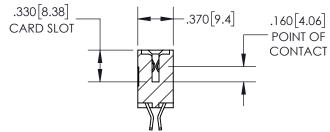

## <u>Contact Dimensions:</u> 555-Extender Board Bend (Code 500 Contacts) See Sheet 2 for Contact Code 555, 556, 558, 559, 560 Dimensions

.600 [15.24]

INSULATOR MATERIAL: THERMOPLASTIC PBT, UL 94V-0 CONTACT MATERIAL; COPPER TIN ALLOY CONTACT PLATING: GOLD ON THE MATING AREA, TIN PLATING ON THE CONTACT TAILS, NICKEL UNDERPLATE