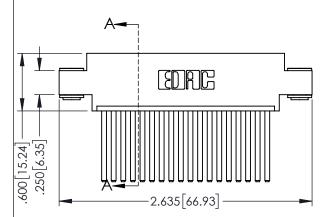

**SECTION A-A** 

**Contact Code 558** 

Contact Code 559

**Contact Code 560** 

- INSULATOR MATERIAL: THERMOPLASTIC POLYESTER, UL 94V-0 DAP MATERIAL AVAILABLE UPON REQUEST

CONTACT MATERIAL; COPPER ALLOY CONTACT PLATING: GOLD ON THE MATING AREA, TIN PLATING ON THE CONTACT TAILS, NICKEL UNDERPLATE

## 345/395 SERIES CARD EDGE CONNECTOR CONTACT CODE 555,556,558,559,560 DIMENSIONS

YOUR CONNECTION TO QUALITY & SERVICE

|   | ACAD REFERENCE NO   | . 345-ENG-MASTER |
|---|---------------------|------------------|
|   | DRAWN: R.STA.MONICA | DATE:MAY.16/2017 |
|   | CHECKED:            | DATE:            |
|   | SCALE: 1:1          | SHEET 2 OF 2     |
| 0 | DRAWING NUMBER      | ISSUE            |