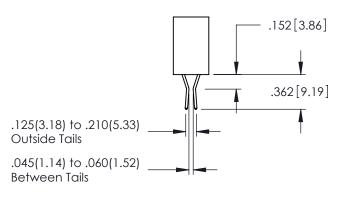

<u>Contact Dimensions:</u>
544-Wire Wrap .050x.025(1.27x0.64) - Tail LG=.750(19.05)
.100 (2.54) Contact Spacing x .200 (5.08) Row Spacing

.330[8.38] CARD SLOT .160[4.06] POINT OF CONTACT

1

- INSULATOR MATERIAL: THERMOPLASTIC PBT BLACK, UL 94V-0
- CONTACT MATERIAL; COPPER TIN ALLOY CONTACT PLATING: GOLD ON THE MATING AREA, TIN PLATING ON THE CONTACT TAILS, NICKEL UNDERPLATE