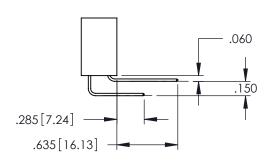

**SECTION A-A** 

**Contact Code 558** 

Contact Code 559

**Contact Code 560** 

- INSULATOR MATERIAL: THERMOPLASTIC POLYESTER, UL 94V-0 DAP MATERIAL AVAILABLE UPON REQUEST

CONTACT MATERIAL; COPPER ALLOY CONTACT PLATING: GOLD ON THE MATING AREA, TIN PLATING ON THE CONTACT TAILS, NICKEL UNDERPLATE