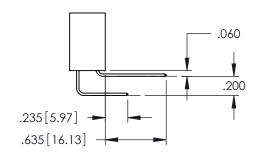

**SECTION A-A** 

**Contact Code 558** 

Contact Code 559

**Contact Code 560** 

- INSULATOR MATERIAL: THERMOPLASTIC POLYESTER, UL 94V-0 DAP MATERIAL AVAILABLE UPON REQUEST

CONTACT MATERIAL; COPPER ALLOY CONTACT PLATING: GOLD ON THE MATING AREA, TIN PLATING ON THE CONTACT TAILS, NICKEL UNDERPLATE