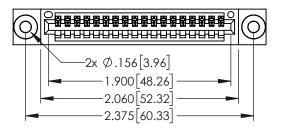

<u>Contact Dimensions:</u>
544-Wire Wrap .050x.025(1.27x0.64) - Tail LG=.750(19.05)
.100 (2.54) Contact Spacing x .200 (5.08) Row Spacing

.330[8.38] CARD SLOT .160[4.06] POINT OF CONTACT

1

- INSULATOR MATERIAL: THERMOPLASTIC PBT BLACK, UL 94V-0
- CONTACT MATERIAL; COPPER TIN ALLOY CONTACT PLATING: GOLD ON THE MATING AREA, TIN PLATING ON THE CONTACT TAILS, NICKEL UNDERPLATE

| 345/395 SERIES CARD EDGE CONNECTOR |
|------------------------------------|
| PART NUMBER: 345-018-544-603       |
| 1 AKT NOMBER, 343-010-344-003      |

| ACAD REFERENCE NO. 345-ENG-MASTER |                 |           |  |  |
|-----------------------------------|-----------------|-----------|--|--|
| DRAWN: R.STA.MONICA               | DATE: <b>MA</b> | Y.16/2017 |  |  |
| CHECKED:                          | DATE:           |           |  |  |
| SCALE: 1:1                        | SHEET 1         | OF 2      |  |  |
| DRAWING NUMBER                    |                 | ISSUE     |  |  |
| 345-ENG-MASTER                    |                 | 1         |  |  |