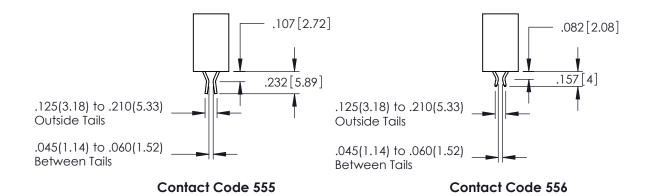

**SECTION A-A** 

**Contact Code 558** 

Contact Code 559

**Contact Code 560** 

- INSULATOR MATERIAL: THERMOPLASTIC POLYESTER, UL 94V-0 DAP MATERIAL AVAILABLE UPON REQUEST

CONTACT MATERIAL; COPPER ALLOY CONTACT PLATING: GOLD ON THE MATING AREA, TIN PLATING ON THE CONTACT TAILS, NICKEL UNDERPLATE

## 345/395 SERIES CARD EDGE CONNECTOR CONTACT CODE 555,556,558,559,560 DIMENSIONS

YOUR CONNECTION TO QUALITY & SERVICE

|   | ACAD REFERENCE NO   | . 345-ENG-MASTER |
|---|---------------------|------------------|
|   | DRAWN: R.STA.MONICA | DATE:MAY.16/2017 |
|   | CHECKED:            | DATE:            |
|   | SCALE: 1:1          | SHEET 2 OF 2     |
| 0 | DRAWING NUMBER      | ISSUE            |