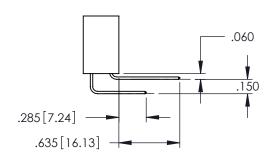

<u>Contact Dimensions:</u>
523-P.C. Tail .025 Sq.(0.64 Sq.) - Tail LG=.390(9.91)
.100 (2.54) Contact Spacing x .200 (5.08) Row Spacing

THIS IS A C.A.D. GENERATED DRAWING DO NOT MAKE MANUAL REVISIONS TO MAST