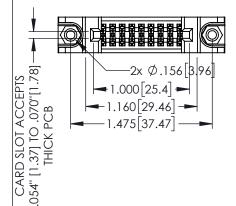

| 345/395 SERIES CARD EDGE CONNECTOR             |                                                                                                                                                                        |                | ACAD REFERENCE NO. 345-ENG-MASTER |                 |           |  |
|------------------------------------------------|------------------------------------------------------------------------------------------------------------------------------------------------------------------------|----------------|-----------------------------------|-----------------|-----------|--|
|                                                |                                                                                                                                                                        |                | R.STA.MONICA                      | DATE: <b>MA</b> | Y.16/2017 |  |
|                                                |                                                                                                                                                                        |                | D:                                | DATE:           |           |  |
| COOO EDAC INC                                  | THESE DRAWINGS AND SPECIFICATIONS                                                                                                                                      | SCALE:         | 1:1                               | SHEET 1         | OF 2      |  |
| TORONTO, ONTARIO                               | ARE THE PROPERTY OF EDAC INC.,AND<br>SHALL NOT BE REPRODUCED,OR COPIED<br>OR USED AS THE BASIS FOR THE<br>MANUFACTURE OR SALE OF APPARATUS<br>WELLOUT WRITTEN APPLYED. | DRAWING NUMBER |                                   |                 | ISSUE     |  |
| CANADA<br>Your connection to quality & service |                                                                                                                                                                        | 345-ENG-MASTER |                                   |                 | 1         |  |