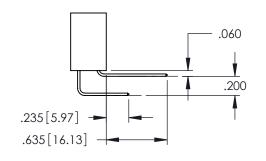

<u>Contact Dimensions:</u>
523-P.C. Tail .025 Sq.(0.64 Sq.) - Tail LG=.390(9.91)
.100 (2.54) Contact Spacing x .200 (5.08) Row Spacing

THIS IS A C.A.D. GENERATED DRAWING DO NOT MAKE MANUAL REVISIONS TO MAST