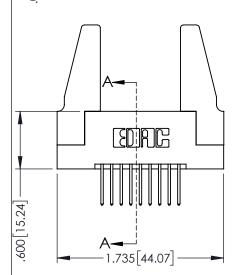

| 345/395 SERIES CARD EDGE CONNECTOR             |                                                                                                                                                                        |                | ACAD REFERENCE NO. 345-ENG-MASTER |                 |           |  |
|------------------------------------------------|------------------------------------------------------------------------------------------------------------------------------------------------------------------------|----------------|-----------------------------------|-----------------|-----------|--|
|                                                |                                                                                                                                                                        |                | R.STA.MONICA                      | DATE: <b>MA</b> | Y.16/2017 |  |
|                                                |                                                                                                                                                                        |                | D:                                | DATE:           |           |  |
| COOO EDAC INC                                  | THESE DRAWINGS AND SPECIFICATIONS                                                                                                                                      | SCALE:         | 1:1                               | SHEET 1         | OF 2      |  |
| TORONTO, ONTARIO                               | ARE THE PROPERTY OF EDAC INC.,AND<br>SHALL NOT BE REPRODUCED,OR COPIED<br>OR USED AS THE BASIS FOR THE<br>MANUFACTURE OR SALE OF APPARATUS<br>WELLOUT WRITTEN APPLYED. | DRAWING NUMBER |                                   |                 | ISSUE     |  |
| CANADA<br>Your connection to quality & service |                                                                                                                                                                        | 345-ENG-MASTER |                                   |                 | 1         |  |