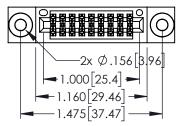

<u>Contact Dimensions:</u>
521-P.C. Tail .025 Sq.(0.64 Sq.) - Tail LG=.150(3.81)
.100 (2.54) Contact Spacing x .200 (5.08) Row Spacing

ACAD REFERENCE NO. 345-ENG-MASTER

1

- INSULATOR MATERIAL: THERMOPLASTIC PBT BLACK, UL 94V-0
- CONTACT MATERIAL; COPPER TIN ALLOY CONTACT PLATING: GOLD ON THE MATING AREA, TIN PLATING ON THE CONTACT TAILS, NICKEL UNDERPLATE

| 345/395 SERIES CARD EDGE CONNECTOR PART NUMBER: 345-018-521-503 |                                                                  | ACAD REFERENCE NO. 345-ENG-MASTER |              |                 |           |
|-----------------------------------------------------------------|------------------------------------------------------------------|-----------------------------------|--------------|-----------------|-----------|
|                                                                 |                                                                  | DRAWN:                            | R.STA.MONICA | DATE: <b>MA</b> | Y.16/2017 |
|                                                                 |                                                                  | CHECKE                            | ):           | DATE:           |           |
| TORONTO, ONTARIO                                                | OR USED AS THE BASIS FOR THE<br>MANUFACTURE OR SALE OF APPARATUS | SCALE:                            | 1:1          | SHEET 1         | OF 2      |
|                                                                 |                                                                  | DRAWING                           | NUMBER       |                 | ISSUE     |
|                                                                 |                                                                  | 345-ENG-MASTER                    |              |                 | 1         |
| TOOK CONNECTION TO QUALITY & SERVICE                            | WITHOUT WATER FERMISSION.                                        | ĺ                                 |              |                 |           |