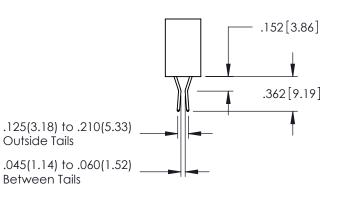

**Contact Dimensions:** 500-Wire Hole .050x.025(1.27x0.64) - Tail LG=.260(6.60) .100 (2.54) Contact Spacing x .200 (5.08) Row Spacing

ACAD REFERENCE NO. 345-ENG-MASTER

- INSULATOR MATERIAL: THERMOPLASTIC PBT BLACK, UL 94V-0
- CONTACT MATERIAL; COPPER TIN ALLOY CONTACT PLATING: GOLD ON THE MATING AREA, TIN PLATING ON THE CONTACT TAILS, NICKEL UNDERPLATE

| 345/395 SERIES CARD EDGE CONNECTOR PART NUMBER: 345-018-500-112 |        |                                                               | ACAD REFERENCE NO. 345-ENG-MASTER |            |         |           |
|-----------------------------------------------------------------|--------|---------------------------------------------------------------|-----------------------------------|------------|---------|-----------|
|                                                                 |        |                                                               | DRAWN: R.                         | STA.MONICA | DATE:MA | Y.16/2017 |
|                                                                 |        |                                                               | CHECKED:                          |            | DATE:   |           |
| EDAC INC TORONTO, ONTARIO                                       |        | OR USED AS THE BASIS FOR THE MANUFACTURE OR SALE OF APPARATUS | SCALE:                            | 1:1        | SHEET 1 | OF 2      |
|                                                                 | IARIO  |                                                               | DRAWING N                         | IUMBER     |         | ISSUE     |
| CANADA                                                          |        |                                                               | 345-ENG-MASTER                    |            |         | 1         |
| YOUR CONNECTION TO QUALITY & SE                                 | ERVICE | WITHOUT WRITTEN PERMISSION.                                   |                                   |            |         |           |