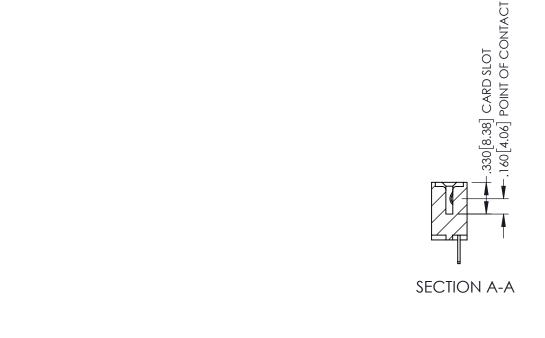

| 345/395 SERIES CARD EDGE CONNECTOR PART NUMBER: 345-018-500-112 |        |                                                               | ACAD REFERENCE NO. 345-ENG-MASTER |            |         |           |
|-----------------------------------------------------------------|--------|---------------------------------------------------------------|-----------------------------------|------------|---------|-----------|
|                                                                 |        |                                                               | DRAWN: R.                         | STA.MONICA | DATE:MA | Y.16/2017 |
|                                                                 |        |                                                               | CHECKED:                          |            | DATE:   |           |
| EDAC INC TORONTO, ONTARIO                                       |        | OR USED AS THE BASIS FOR THE MANUFACTURE OR SALE OF APPARATUS | SCALE:                            | 1:1        | SHEET 1 | OF 2      |
|                                                                 | IARIO  |                                                               | DRAWING N                         | IUMBER     |         | ISSUE     |
| CANADA                                                          |        |                                                               | 345-ENG-MASTER                    |            |         | 1         |
| YOUR CONNECTION TO QUALITY & SE                                 | ERVICE | WITHOUT WRITTEN PERMISSION.                                   |                                   |            |         |           |