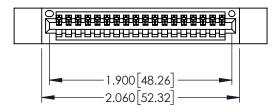

| 345/395 SERIES CARD EDGE CONNECTOR PART NUMBER: 345-018-500-112 |        |                                                               | ACAD REFERENCE NO. 345-ENG-MASTER |            |         |           |
|-----------------------------------------------------------------|--------|---------------------------------------------------------------|-----------------------------------|------------|---------|-----------|
|                                                                 |        |                                                               | DRAWN: R.                         | STA.MONICA | DATE:MA | Y.16/2017 |
|                                                                 |        |                                                               | CHECKED:                          |            | DATE:   |           |
| EDAC INC TORONTO, ONTARIO                                       |        | OR USED AS THE BASIS FOR THE MANUFACTURE OR SALE OF APPARATUS | SCALE:                            | 1:1        | SHEET 1 | OF 2      |
|                                                                 | IARIO  |                                                               | DRAWING N                         | IUMBER     |         | ISSUE     |
| CANADA                                                          |        |                                                               | 345-ENG-MASTER                    |            |         | 1         |
| YOUR CONNECTION TO QUALITY & SE                                 | ERVICE | WITHOUT WRITTEN PERMISSION.                                   |                                   |            |         |           |