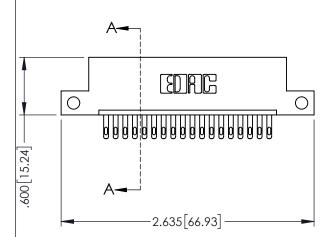

| 345/395 SERIES CARD EDGE CONNECTOR PART NUMBER: 345-018-500-112 |        |                                                               | ACAD REFERENCE NO. 345-ENG-MASTER |            |         |           |
|-----------------------------------------------------------------|--------|---------------------------------------------------------------|-----------------------------------|------------|---------|-----------|
|                                                                 |        |                                                               | DRAWN: R.                         | STA.MONICA | DATE:MA | Y.16/2017 |
|                                                                 |        |                                                               | CHECKED:                          |            | DATE:   |           |
| EDAC INC TORONTO, ONTARIO                                       |        | OR USED AS THE BASIS FOR THE MANUFACTURE OR SALE OF APPARATUS | SCALE:                            | 1:1        | SHEET 1 | OF 2      |
|                                                                 | IARIO  |                                                               | DRAWING N                         | IUMBER     |         | ISSUE     |
| CANADA                                                          |        |                                                               | 345-ENG-MASTER                    |            |         | 1         |
| YOUR CONNECTION TO QUALITY & SE                                 | ERVICE | WITHOUT WRITTEN PERMISSION.                                   |                                   |            |         |           |