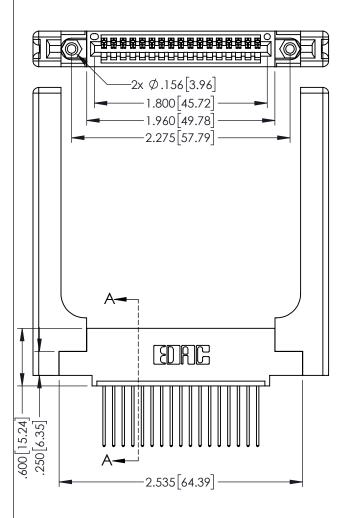

| 345/ | 95 SERIES CARD EDGE CONNEC | TOR |
|------|----------------------------|-----|
| PAR  | NUMBER: 345-017-542-458    |     |

TORONTO, ONTARIO CANADA

YOUR CONNECTION TO QUALITY & SERVICE WITHOU

THESE DRAWINGS AND SPECIFICATIONS ARE THE PROPERTY OF EDAC INC.,AND SHALL NOT BE REPRODUCED,OR COPIEL OR USED AS THE BASIS FOR THE MANUFACTURE OR SALE OF APPARATUS WITHOUT WRITTEN PERMISSION.

| ACAD REFERENCE NO. 345-ENG-MASTER   |            |   |  |  |
|-------------------------------------|------------|---|--|--|
| DRAWN: R.STA.MONICA DATE:MAY.16/201 |            |   |  |  |
| CHECKED:                            | DATE:      |   |  |  |
| SCALE: 1:1                          | SHEET 1 OF | 2 |  |  |
| DRAWING NUMBER                      | ISSU       | Е |  |  |
| 345-ENG-MASTER                      | 1          |   |  |  |

**SECTION A-A** 

**Contact Code 558** 

Contact Code 559

**Contact Code 560** 

INSULATOR MATERIAL: THERMOPLASTIC POLYESTER, UL 94V-0

DAP MATERIAL AVAILABLE UPON REQUEST

CONTACT MATERIAL; COPPER ALLOY CONTACT PLATING: GOLD ON THE MATING AREA, TIN PLATING ON THE CONTACT TAILS, NICKEL UNDERPLATE