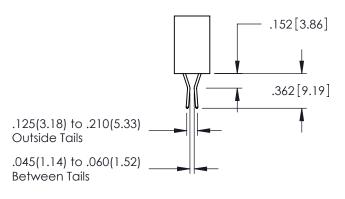

Contact Dimensions: 542-Wire Wrap .025 Sq.(0.64 Sq.) - Tail LG=.645(16.38) .100 (2.54) Contact Spacing x .200 (5.08) Row Spacing

THIS IS A C.A.D. GENERATED DRAWING DO NOT MAKE MANUAL REVISIONS TO MAS

ORIGINAL