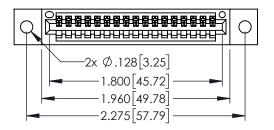

<u>Contact Dimensions:</u>
524-P.C. Tail .018 Sq.(0.46 Sq.) - Tail LG=.175(4.45)
.100 (2.54) Contact Spacing x .200 (5.08) Row Spacing

- INSULATOR MATERIAL: THERMOPLASTIC PBT BLACK, UL 94V-0
- CONTACT MATERIAL; COPPER TIN ALLOY
  CONTACT PLATING: GOLD ON THE MATING AREA, TIN PLATING
  ON THE CONTACT TAILS, NICKEL UNDERPLATE

|  | SECTION A-A |
|--|-------------|
|  |             |

| 345/395 SERIES CARD EDGE CONNECTOR PART NUMBER: 345-017-524-402 |                             |                                                                                                                                                               | ACAD REFERENCE NO. 345-ENG-MASTER |              |                 |           |  |
|-----------------------------------------------------------------|-----------------------------|---------------------------------------------------------------------------------------------------------------------------------------------------------------|-----------------------------------|--------------|-----------------|-----------|--|
|                                                                 |                             |                                                                                                                                                               | DRAWN: F                          | R.STA.MONICA | DATE: <b>MA</b> | Y.16/2017 |  |
|                                                                 |                             |                                                                                                                                                               | CHECKED:                          |              | DATE:           |           |  |
|                                                                 |                             | THESE DRAWINGS AND SPECIFICATIONS                                                                                                                             | SCALE:                            | 1:1          | SHEET 1         | OF 2      |  |
|                                                                 | TORONTO, ONTARIO            | ARE THE PROPERTY OF EDAC INC.,AND SHALL NOT BE REPRODUCED,OR COPIED OR USED AS THE BASIS FOR THE MANUFACTURE OR SALE OF APPARATUS WITHOUT WRITTEN PERMISSION. | DRAWING                           | NUMBER       |                 | ISSUE     |  |
|                                                                 | CANADA<br>QUALITY & SERVICE |                                                                                                                                                               | 34.                               | 5-ENG-MASTER |                 | 1         |  |