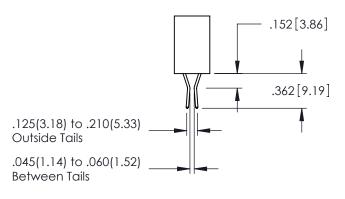

<u>Contact Dimensions:</u>
524-P.C. Tail .018 Sq.(0.46 Sq.) - Tail LG=.175(4.45)
.100 (2.54) Contact Spacing x .200 (5.08) Row Spacing

- INSULATOR MATERIAL: THERMOPLASTIC PBT BLACK, UL 94V-0
- CONTACT MATERIAL; COPPER TIN ALLOY
  CONTACT PLATING: GOLD ON THE MATING AREA, TIN PLATING
  ON THE CONTACT TAILS, NICKEL UNDERPLATE