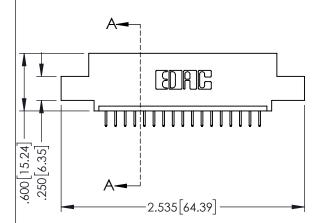

|  | SECTION A-A |
|--|-------------|
|  |             |

| 345/395 SERIES CARD EDGE CONNECTOR PART NUMBER: 345-017-524-402 |                             |                                                                                                                                                               | ACAD REFERENCE NO. 345-ENG-MASTER |              |                 |           |  |
|-----------------------------------------------------------------|-----------------------------|---------------------------------------------------------------------------------------------------------------------------------------------------------------|-----------------------------------|--------------|-----------------|-----------|--|
|                                                                 |                             |                                                                                                                                                               | DRAWN: F                          | R.STA.MONICA | DATE: <b>MA</b> | Y.16/2017 |  |
|                                                                 |                             |                                                                                                                                                               | CHECKED:                          |              | DATE:           |           |  |
|                                                                 |                             | THESE DRAWINGS AND SPECIFICATIONS                                                                                                                             | SCALE:                            | 1:1          | SHEET 1         | OF 2      |  |
|                                                                 | TORONTO, ONTARIO            | ARE THE PROPERTY OF EDAC INC.,AND SHALL NOT BE REPRODUCED,OR COPIED OR USED AS THE BASIS FOR THE MANUFACTURE OR SALE OF APPARATUS WITHOUT WRITTEN PERMISSION. | DRAWING                           | NUMBER       |                 | ISSUE     |  |
|                                                                 | CANADA<br>QUALITY & SERVICE |                                                                                                                                                               | 34.                               | 5-ENG-MASTER |                 | 1         |  |

345/395 SERIES CARD EDGE CONNECTOR CONTACT CODE 555,556,558,559,560 DIMENSIONS

YOUR CONNECTION TO QUALITY & SERVICE

ACAD REFERENCE NO. 345-ENG-MASTER DATE:MAY.16/2017 DRAWN: R.STA.MONICA 1:1 SHEET 2 OF 2