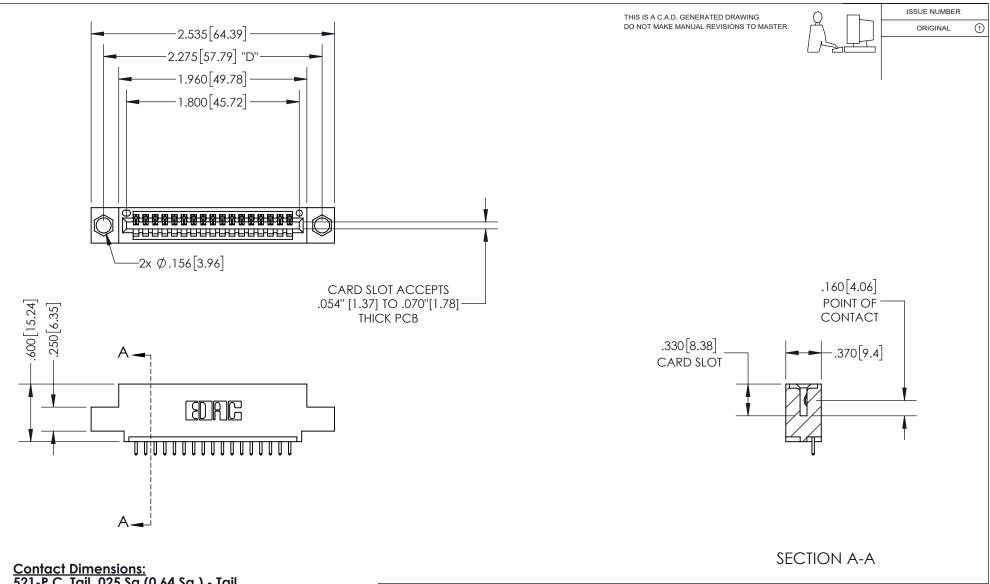

345/395 SERIES CARD EDGE CONNECTOR PART NUMBER: 345-017-521-404

YOUR CONNECTION TO QUALITY & SERVICE

**EDAC INC** TORONTO, ONTARIO CANADA

THESE DRAWINGS AND SPECIFICATIONS ARE THE PROPERTY OF EDAC INC.,AND SHALL NOT BE REPRODUCED, OR COPIED OR USED AS THE BASIS FOR THE MANUFACTURE OR SALE OF APPARATUS WITHOUT WRITTEN PERMISSION.

| ACAD REFERENCE NO.  | 345-ENG-MASTER   |
|---------------------|------------------|
| DRAWN: R.STA.MONICA | DATE:MAY.16/2017 |
| CHECKED:            | DATE:            |
| SCALE: 1:1          | SHEET 1 OF 2     |
| DRAWING NUMBER      | ISSUE            |
| 345-ENG-MASTER      | 1 1              |