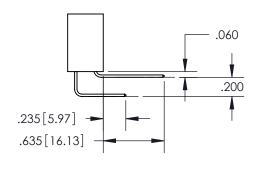

ISSUE NUMBER ORIGINAL 1

**Contact Code 558** 

Contact Code 559

**Contact Code 560** 

- INSULATOR MATERIAL: THERMOPLASTIC POLYESTER, UL 94V-0
- DAP MATERIAL AVAILABLE UPON REQUEST
- CONTACT MATERIAL; COPPER ALLOY

CONTACT PLATING: GOLD ON THE MATING AREA, TIN PLATING ON THE CONTACT TAILS, NICKEL UNDERPLATE

\*FOR ALL OTHER SPECIFICATIONS REFER TO SHEET 3\*