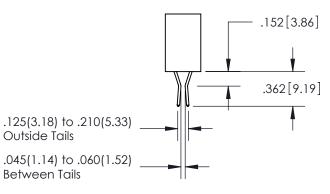

ISSUE NUMBER ORIGINAL 1

**Contact Code 558** 

Contact Code 559

**Contact Code 560** 

- INSULATOR MATERIAL: THERMOPLASTIC POLYESTER, UL 94V-0
- DAP MATERIAL AVAILABLE UPON REQUEST
- CONTACT MATERIAL; COPPER ALLOY

CONTACT PLATING: GOLD ON THE MATING AREA, TIN PLATING ON THE CONTACT TAILS, NICKEL UNDERPLATE

\*FOR ALL OTHER SPECIFICATIONS REFER TO SHEET 3\*