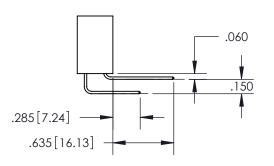

ISSUE NUMBER ORIGINAL 1

**Contact Code 558** 

Contact Code 559

**Contact Code 560** 

- INSULATOR MATERIAL: THERMOPLASTIC POLYESTER, UL 94V-0
- DAP MATERIAL AVAILABLE UPON REQUEST
- CONTACT MATERIAL; COPPER ALLOY

CONTACT PLATING: GOLD ON THE MATING AREA, TIN PLATING ON THE CONTACT TAILS, NICKEL UNDERPLATE

\*FOR ALL OTHER SPECIFICATIONS REFER TO SHEET 3\*