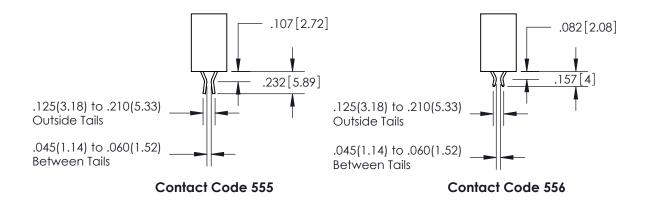

## SECTION A-A

**Contact Dimensions:** 558-90 Degree Bend (Code 541 Contacts) See Sheet 2 for Contact Code 555, 556, 558, 559, 560 Dimensions

INSULATOR MATERIAL: THERMOPLASTIC PBT, UL 94V-0 CONTACT MATERIAL; COPPER TIN ALLOY CONTACT PLATING: GOLD ON THE MATING AREA, TIN PLATING ON THE CONTACT TAILS, NICKEL UNDERPLATE

ISSUE NUMBER

ORIGINAL

1

**Contact Code 558** 

**Contact Code 559** 

**Contact Code 560** 

| 345/395 SERIES CARD EDGE CONNECTOR          |
|---------------------------------------------|
| CONTACT CODE 555,556,558,559,560 DIMENSIONS |

Outside Tails

Between Tails

|   | ACAD REFERENCE NO.  | 345-ENG-MASTER   |
|---|---------------------|------------------|
|   | DRAWN: R.STA.MONICA | DATE:MAY.16/2017 |
| • | CHECKED:            | DATE:            |
|   | SCALE: 1:1          | SHEET 2 OF 2     |
|   | DRAWING NUMBER      | ISSUE            |
|   | 345-ENG-MASTER      | 1                |