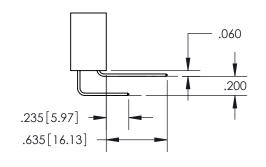

## SECTION A-A

**Contact Dimensions:** 558-90 Degree Bend (Code 541 Contacts) See Sheet 2 for Contact Code 555, 556, 558, 559, 560 Dimensions

INSULATOR MATERIAL: THERMOPLASTIC PBT, UL 94V-0 CONTACT MATERIAL; COPPER TIN ALLOY CONTACT PLATING: GOLD ON THE MATING AREA, TIN PLATING ON THE CONTACT TAILS, NICKEL UNDERPLATE

ISSUE NUMBER

ORIGINAL

1

**Contact Code 558** 

**Contact Code 559** 

**Contact Code 560** 

| 345/395 SERIES CARD EDGE CONNECTOR          |
|---------------------------------------------|
| CONTACT CODE 555,556,558,559,560 DIMENSIONS |

Outside Tails

Between Tails

|   | ACAD REFERENCE NO.  | 345-ENG-MASTER   |
|---|---------------------|------------------|
|   | DRAWN: R.STA.MONICA | DATE:MAY.16/2017 |
| • | CHECKED:            | DATE:            |
|   | SCALE: 1:1          | SHEET 2 OF 2     |
|   | DRAWING NUMBER      | ISSUE            |
|   | 345-ENG-MASTER      | 1                |