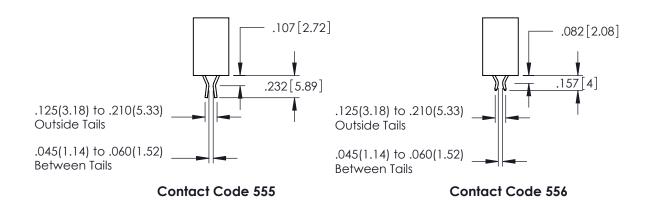

Contact Dimensions: 558-90 Degree Bend (Code 541 Contacts) See Sheet 2 for Contact Code 555, 556, 558, 559, 560 Dimensions

THIS IS A C.A.D. GENERATED DRAWING DO NOT MAKE MANUAL REVISIONS TO MAST

330E NOMBER

**Contact Code 558** 

Contact Code 559

Contact Code 560

INSULATOR MATERIAL: THERMOPLASTIC POLYESTER, UL 94V-0 DAP MATERIAL AVAILABLE UPON REQUEST

CONTACT MATERIAL; COPPER ALLOY CONTACT PLATING: GOLD ON THE MATING AREA, TIN PLATING ON THE CONTACT TAILS, NICKEL UNDERPLATE

345/395 SERIES CARD EDGE CONNECTOR CONTACT CODE 555,556,558,559,560 DIMENSIONS

YOUR CONNECTION TO QUALITY & SERVICE

ACAD REFERENCE NO. 345-ENG-MASTER DATE:MAY.16/2017 DRAWN: R.STA.MONICA 1:1 SHEET 2 OF 2