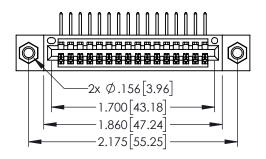

.38] CARD SLOT

ORIGINAL

1

- INSULATOR MATERIAL: THERMOPLASTIC PBT BLACK, UL 94V-0
- CONTACT MATERIAL; COPPER TIN ALLOY
   CONTACT PLATING: GOLD ON THE MATING AREA, TIN PLATING ON THE CONTACT TAILS, NICKEL UNDERPLATE

|  | SECTION A-A |
|--|-------------|
|  |             |

| 345/395 SERIES CARD EDGE CONNECTOR  |                                                                                                                                            | ACAD REFERENCE NO. 345-ENG-MASTER  DRAWN: R.STA.MONICA DATE:MAY.16/2017  CHECKED: DATE: |                         |         |              |
|-------------------------------------|--------------------------------------------------------------------------------------------------------------------------------------------|-----------------------------------------------------------------------------------------|-------------------------|---------|--------------|
| EDAC INC                            | THESE DRAWINGS AND SPECIFICATIONS                                                                                                          | SCALE:                                                                                  | 1:1                     | SHEET 1 | OF 2         |
| CANADA                              | ARE THE PROPERTY OF EDAC INC.,AND<br>SHALL NOT BE REPRODUCED,OR COPIED<br>OR USED AS THE BASIS FOR THE<br>MANUFACTURE OR SALE OF APPARATUS |                                                                                         | NUMBER<br>45-ENG-MASTER |         | I OF 2 ISSUE |
| DUR CONNECTION TO QUALITY & SERVICE | WITHOUT WRITTEN PERMISSION.                                                                                                                |                                                                                         |                         |         |              |