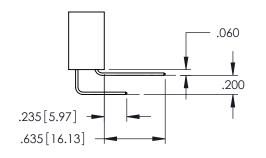

**Contact Code 558** 

Contact Code 559

Contact Code 560

INSULATOR MATERIAL: THERMOPLASTIC POLYESTER, UL 94V-0 DAP MATERIAL AVAILABLE UPON REQUEST

CONTACT MATERIAL; COPPER ALLOY CONTACT PLATING: GOLD ON THE MATING AREA, TIN PLATING ON THE CONTACT TAILS, NICKEL UNDERPLATE