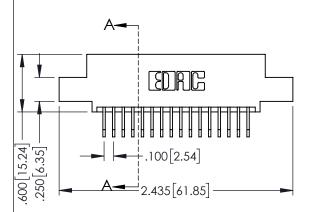

.38] CARD SLOT

ORIGINAL

1

- INSULATOR MATERIAL: THERMOPLASTIC PBT BLACK, UL 94V-0
- CONTACT MATERIAL; COPPER TIN ALLOY
   CONTACT PLATING: GOLD ON THE MATING AREA, TIN PLATING ON THE CONTACT TAILS, NICKEL UNDERPLATE

|  | SECTION A-A |
|--|-------------|
|  |             |

| 345/395 SERIES CARD EDGE CONNECTOR  |                                                                                                                                            | ACAD REFERENCE NO. 345-ENG-MASTER  DRAWN: R.STA.MONICA DATE:MAY.16/2017  CHECKED: DATE: |                         |         |              |
|-------------------------------------|--------------------------------------------------------------------------------------------------------------------------------------------|-----------------------------------------------------------------------------------------|-------------------------|---------|--------------|
| EDAC INC                            | THESE DRAWINGS AND SPECIFICATIONS                                                                                                          | SCALE:                                                                                  | 1:1                     | SHEET 1 | OF 2         |
| CANADA                              | ARE THE PROPERTY OF EDAC INC.,AND<br>SHALL NOT BE REPRODUCED,OR COPIED<br>OR USED AS THE BASIS FOR THE<br>MANUFACTURE OR SALE OF APPARATUS |                                                                                         | NUMBER<br>45-ENG-MASTER |         | I OF 2 ISSUE |
| DUR CONNECTION TO QUALITY & SERVICE | WITHOUT WRITTEN PERMISSION.                                                                                                                |                                                                                         |                         |         |              |