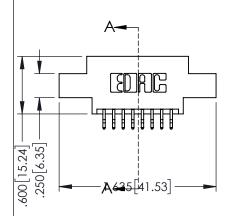

| SECTION A-A |
|-------------|
|             |

| 345/395 SERIES CARD EDGE CONNECTOR PART NUMBER: 345-016-556-802 |                                      | ACAD REFERENCE NO. 345-ENG-MASTER |                |         |           |
|-----------------------------------------------------------------|--------------------------------------|-----------------------------------|----------------|---------|-----------|
|                                                                 |                                      | DRAWN: R                          | .STA.MONICA    | DATE:MA | Y.16/2017 |
|                                                                 |                                      | CHECKED:                          |                | DATE:   |           |
|                                                                 | AND SPECIFICATIONS                   | SCALE:                            | 1:1            | SHEET 1 | OF 2      |
| IORONIO, ONIARIO SHALL NOT BE I                                 | , SINCE NOT BE NETHODOGED, ON GOTTED | DRAWING                           | NUMBER         |         | ISSUE     |
| MANUFACTURE O                                                   | MANUFACTURE OR SALE OF APPARATUS     |                                   | 345-ENG-MASTER |         | 1         |
| YOUR CONNECTION TO QUALITY & SERVICE WITHOUT WRITTEN            | N PERMISSION.                        |                                   |                |         |           |