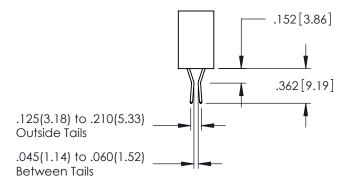

**Contact Code 555** 

**Contact Code 556** 

**Contact Code 558** 

Contact Code 559

**Contact Code 560** 

INSULATOR MATERIAL: THERMOPLASTIC POLYESTER, UL 94V-0

DAP MATERIAL AVAILABLE UPON REQUEST

CONTACT MATERIAL; COPPER ALLOY CONTACT PLATING: GOLD ON THE MATING AREA, TIN PLATING ON THE CONTACT TAILS, NICKEL UNDERPLATE

345/395 SERIES CARD EDGE CONNECTOR CONTACT CODE 555,556,558,559,560 DIMENSIONS

.060

.150

YOUR CONNECTION TO QUALITY & SERVICE

|   | ACAD REFERENCE NO   | . 345-ENG-MASTER |
|---|---------------------|------------------|
|   | DRAWN: R.STA.MONICA | DATE:MAY.16/2017 |
|   | CHECKED:            | DATE:            |
|   | SCALE: 1:1          | SHEET 2 OF 2     |
| D | DRAWING NUMBER      | ISSUE            |