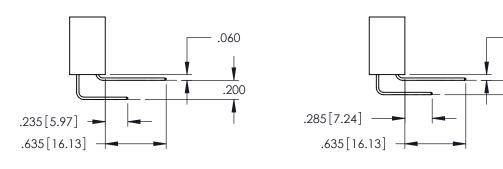

Contact Dimensions: 556-Extender Board Bend (Code 520 Contacts) See Sheet 2 for Contact Code 555, 556, 558, 559, 560 Dimensions

DO NOT MAKE MANUAL REVISIONS TO MASTER.

- INSULATOR MATERIAL: THERMOPLASTIC PBT BLACK, UL 94V-0
- CONTACT MATERIAL; COPPER TIN ALLOY
  CONTACT PLATING: GOLD ON THE MATING AREA, TIN PLATING
  ON THE CONTACT TAILS, NICKEL UNDERPLATE

| SECTION A-A |
|-------------|
|             |

| 345/395 SERIES CARD EDGE CONNECTOR PART NUMBER: 345-016-556-802 |                                      | ACAD REFERENCE NO. 345-ENG-MASTER |                |         |           |
|-----------------------------------------------------------------|--------------------------------------|-----------------------------------|----------------|---------|-----------|
|                                                                 |                                      | DRAWN: R                          | .STA.MONICA    | DATE:MA | Y.16/2017 |
|                                                                 |                                      | CHECKED:                          |                | DATE:   |           |
|                                                                 | AND SPECIFICATIONS                   | SCALE:                            | 1:1            | SHEET 1 | OF 2      |
| IORONIO, ONIARIO SHALL NOT BE I                                 | , SINCE NOT BE NETHODOGED, ON GOTTED | DRAWING                           | NUMBER         |         | ISSUE     |
| MANUFACTURE O                                                   | MANUFACTURE OR SALE OF APPARATUS     |                                   | 345-ENG-MASTER |         | 1         |
| YOUR CONNECTION TO QUALITY & SERVICE WITHOUT WRITTEN            | N PERMISSION.                        |                                   |                |         |           |