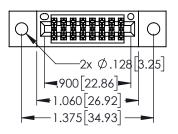

Contact Dimensions: 556-Extender Board Bend (Code 520 Contacts) See Sheet 2 for Contact Code 555, 556, 558, 559, 560 Dimensions

DO NOT MAKE MANUAL REVISIONS TO MASTER.

- INSULATOR MATERIAL: THERMOPLASTIC PBT BLACK, UL 94V-0
- CONTACT MATERIAL; COPPER TIN ALLOY
  CONTACT PLATING: GOLD ON THE MATING AREA, TIN PLATING
  ON THE CONTACT TAILS, NICKEL UNDERPLATE

| SECTION A-A |
|-------------|
|             |

| 345/395 SERIES CARD EDGE CONNECTOR PART NUMBER: 345-016-556-802 |                                      | ACAD REFERENCE NO. 345-ENG-MASTER |                |         |           |
|-----------------------------------------------------------------|--------------------------------------|-----------------------------------|----------------|---------|-----------|
|                                                                 |                                      | DRAWN: R                          | .STA.MONICA    | DATE:MA | Y.16/2017 |
|                                                                 |                                      | CHECKED:                          |                | DATE:   |           |
|                                                                 | AND SPECIFICATIONS                   | SCALE:                            | 1:1            | SHEET 1 | OF 2      |
| IORONIO, ONIARIO SHALL NOT BE I                                 | , SINCE NOT BE NETHODOGED, ON GOTTED | DRAWING                           | NUMBER         |         | ISSUE     |
| MANUFACTURE O                                                   | MANUFACTURE OR SALE OF APPARATUS     |                                   | 345-ENG-MASTER |         | 1         |
| YOUR CONNECTION TO QUALITY & SERVICE WITHOUT WRITTEN            | N PERMISSION.                        |                                   |                |         |           |