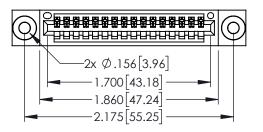

| 345/395 SERIES CARD EDGE CONNECTOR PART NUMBER: 345-016-521-603       |                                                                                                                                                                                                 | ACAD REFERENCE NO. 345-ENG-MASTER |               |                 |           |
|-----------------------------------------------------------------------|-------------------------------------------------------------------------------------------------------------------------------------------------------------------------------------------------|-----------------------------------|---------------|-----------------|-----------|
|                                                                       |                                                                                                                                                                                                 | DRAWN:                            | R.STA.MONICA  | DATE: <b>MA</b> | Y.16/2017 |
|                                                                       |                                                                                                                                                                                                 | CHECKED:                          |               | DATE:           |           |
| EDAC INC TORONTO, ONTARIO CANADA YOUR CONNECTION TO QUALITY & SERVICE | THESE DRAWINGS AND SPECIFICATIONS ARE THE PROPERTY OF EDAC INC.,AND SHALL NOT BE REPRODUCED,OR COPIED OR USED AS THE BASIS FOR THE MANUFACTURE OR SALE OF APPARATUS WITHOUT WRITTEN PERMISSION. | SCALE:                            | 1:1           | SHEET 1         | OF 2      |
|                                                                       |                                                                                                                                                                                                 | DRAWING                           | NUMBER        |                 | ISSUE     |
|                                                                       |                                                                                                                                                                                                 | 3                                 | 45-ENG-MASTER |                 | 1         |