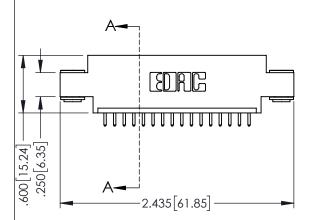

| 345/395 SERIES CARD EDGE CONNECTOR PART NUMBER: 345-016-521-603       |                                                                                                                                                                                                 | ACAD REFERENCE NO. 345-ENG-MASTER |               |                 |           |
|-----------------------------------------------------------------------|-------------------------------------------------------------------------------------------------------------------------------------------------------------------------------------------------|-----------------------------------|---------------|-----------------|-----------|
|                                                                       |                                                                                                                                                                                                 | DRAWN:                            | R.STA.MONICA  | DATE: <b>MA</b> | Y.16/2017 |
|                                                                       |                                                                                                                                                                                                 | CHECKED:                          |               | DATE:           |           |
| EDAC INC TORONTO, ONTARIO CANADA YOUR CONNECTION TO QUALITY & SERVICE | THESE DRAWINGS AND SPECIFICATIONS ARE THE PROPERTY OF EDAC INC.,AND SHALL NOT BE REPRODUCED,OR COPIED OR USED AS THE BASIS FOR THE MANUFACTURE OR SALE OF APPARATUS WITHOUT WRITTEN PERMISSION. | SCALE:                            | 1:1           | SHEET 1         | OF 2      |
|                                                                       |                                                                                                                                                                                                 | DRAWING                           | NUMBER        |                 | ISSUE     |
|                                                                       |                                                                                                                                                                                                 | 3                                 | 45-ENG-MASTER |                 | 1         |