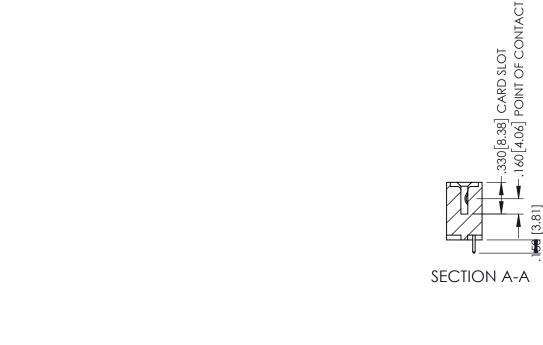

## 345/395 SERIES CARD EDGE CONNECTOR CONTACT CODE 555,556,558,559,560 DIMENSIONS

YOUR CONNECTION TO QUALITY & SERVICE

ACAD REFERENCE NO. 345-ENG-MASTER DATE:MAY.16/2017 DRAWN: R.STA.MONICA 1:1 SHEET 2 OF 2 345-ENG-MASTER