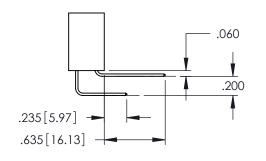

<u>Contact Dimensions:</u>
521-P.C. Tail .025 Sq.(0.64 Sq.) - Tail LG=.150(3.81)
.100 (2.54) Contact Spacing x .200 (5.08) Row Spacing

ACAD REFERENCE NO. 345-ENG-MASTER

- INSULATOR MATERIAL: THERMOPLASTIC PBT BLACK, UL 94V-0
- CONTACT MATERIAL; COPPER TIN ALLOY CONTACT PLATING: GOLD ON THE MATING AREA, TIN PLATING ON THE CONTACT TAILS, NICKEL UNDERPLATE