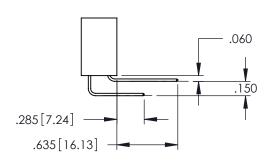

<u>Contact Dimensions:</u>
521-P.C. Tail .025 Sq.(0.64 Sq.) - Tail LG=.150(3.81)
.100 (2.54) Contact Spacing x .200 (5.08) Row Spacing

ACAD REFERENCE NO. 345-ENG-MASTER

- INSULATOR MATERIAL: THERMOPLASTIC PBT BLACK, UL 94V-0
- CONTACT MATERIAL; COPPER TIN ALLOY CONTACT PLATING: GOLD ON THE MATING AREA, TIN PLATING ON THE CONTACT TAILS, NICKEL UNDERPLATE

| 345/395 SERIES CARD EDGE CONNECTOR PART NUMBER: 345-016-521-603       |                                                                                                                                                                                                 | ACAD REFERENCE NO. 345-ENG-MASTER |               |                 |           |
|-----------------------------------------------------------------------|-------------------------------------------------------------------------------------------------------------------------------------------------------------------------------------------------|-----------------------------------|---------------|-----------------|-----------|
|                                                                       |                                                                                                                                                                                                 | DRAWN:                            | R.STA.MONICA  | DATE: <b>MA</b> | Y.16/2017 |
|                                                                       |                                                                                                                                                                                                 | CHECKED:                          |               | DATE:           |           |
| EDAC INC TORONTO, ONTARIO CANADA YOUR CONNECTION TO QUALITY & SERVICE | THESE DRAWINGS AND SPECIFICATIONS ARE THE PROPERTY OF EDAC INC.,AND SHALL NOT BE REPRODUCED,OR COPIED OR USED AS THE BASIS FOR THE MANUFACTURE OR SALE OF APPARATUS WITHOUT WRITTEN PERMISSION. | SCALE:                            | 1:1           | SHEET 1         | OF 2      |
|                                                                       |                                                                                                                                                                                                 | DRAWING                           | NUMBER        |                 | ISSUE     |
|                                                                       |                                                                                                                                                                                                 | 3                                 | 45-ENG-MASTER |                 | 1         |