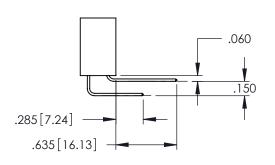

<u>Contact Dimensions:</u>
544-Wire Wrap .050x.025(1.27x0.64) - Tail LG=.750(19.05)
.100 (2.54) Contact Spacing x .200 (5.08) Row Spacing

160[4.06] POINT OF CONTACT

.330[8.38] CARD SLOT

1

- INSULATOR MATERIAL: THERMOPLASTIC PBT BLACK, UL 94V-0
- CONTACT MATERIAL; COPPER TIN ALLOY CONTACT PLATING: GOLD ON THE MATING AREA, TIN PLATING ON THE CONTACT TAILS, NICKEL UNDERPLATE