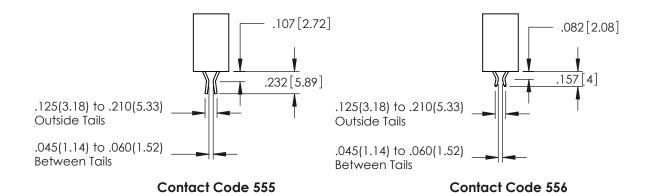

**SECTION A-A** 

**Contact Code 558** 

Contact Code 559

**Contact Code 560** 

INSULATOR MATERIAL: THERMOPLASTIC POLYESTER, UL 94V-0

DAP MATERIAL AVAILABLE UPON REQUEST

CONTACT MATERIAL; COPPER ALLOY CONTACT PLATING: GOLD ON THE MATING AREA, TIN PLATING ON THE CONTACT TAILS, NICKEL UNDERPLATE

## 345/395 SERIES CARD EDGE CONNECTOR CONTACT CODE 555,556,558,559,560 DIMENSIONS

YOUR CONNECTION TO QUALITY & SERVICE

|   | . 345-ENG-MASTER    |                          |
|---|---------------------|--------------------------|
|   | DRAWN: R.STA.MONICA | DATE: <b>MAY.16/2017</b> |
| • | CHECKED:            | DATE:                    |
|   | SCALE: 1:1          | SHEET 2 OF 2             |
| D | DRAWING NUMBER      | ISSUE                    |