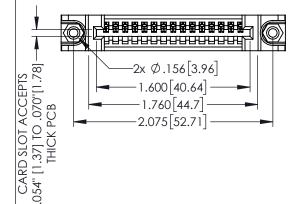

<u>Contact Dimensions:</u>
544-Wire Wrap .050x.025(1.27x0.64) - Tail LG=.750(19.05)
.100 (2.54) Contact Spacing x .200 (5.08) Row Spacing

160[4.06] POINT OF CONTACT

.330[8.38] CARD SLOT

1

- INSULATOR MATERIAL: THERMOPLASTIC PBT BLACK, UL 94V-0
- CONTACT MATERIAL; COPPER TIN ALLOY CONTACT PLATING: GOLD ON THE MATING AREA, TIN PLATING ON THE CONTACT TAILS, NICKEL UNDERPLATE

| 345/395 SERIES CARD EDGE CONNECTOR<br>PART NUMBER: 345-015-544-488 |
|--------------------------------------------------------------------|

YOUR CONNECTION TO QUALITY & SERVICE

| ACAD REFERENCE NO. 345-ENG-MASTER |                 |           |  |
|-----------------------------------|-----------------|-----------|--|
| DRAWN: R.STA.MONICA               | DATE: <b>MA</b> | Y.16/2017 |  |
| CHECKED:                          | DATE:           |           |  |
| SCALE: 1:1                        | SHEET 1         | OF 2      |  |
| DRAWING NUMBER                    |                 | ISSUE     |  |
| 345-ENG-MASTER                    |                 | 1         |  |