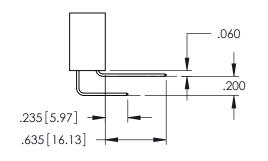

**SECTION A-A** 

**Contact Code 558** 

Contact Code 559

**Contact Code 560** 

INSULATOR MATERIAL: THERMOPLASTIC POLYESTER, UL 94V-0

DAP MATERIAL AVAILABLE UPON REQUEST

CONTACT MATERIAL; COPPER ALLOY CONTACT PLATING: GOLD ON THE MATING AREA, TIN PLATING ON THE CONTACT TAILS, NICKEL UNDERPLATE

## 345/395 SERIES CARD EDGE CONNECTOR CONTACT CODE 555,556,558,559,560 DIMENSIONS

YOUR CONNECTION TO QUALITY & SERVICE

|   | . 345-ENG-MASTER    |                          |
|---|---------------------|--------------------------|
|   | DRAWN: R.STA.MONICA | DATE: <b>MAY.16/2017</b> |
| • | CHECKED:            | DATE:                    |
|   | SCALE: 1:1          | SHEET 2 OF 2             |
| D | DRAWING NUMBER      | ISSUE                    |