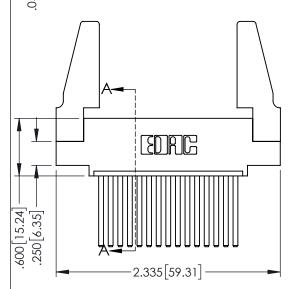

| 345/395 SERIES CARD EDGE CONNECTOR<br>PART NUMBER: 345-015-544-488 |
|--------------------------------------------------------------------|

YOUR CONNECTION TO QUALITY & SERVICE

| ACAD REFERENCE NO. 345-ENG-MASTER |                 |           |  |
|-----------------------------------|-----------------|-----------|--|
| DRAWN: R.STA.MONICA               | DATE: <b>MA</b> | Y.16/2017 |  |
| CHECKED:                          | DATE:           |           |  |
| SCALE: 1:1                        | SHEET 1         | OF 2      |  |
| DRAWING NUMBER                    |                 | ISSUE     |  |
| 345-ENG-MASTER                    |                 | 1         |  |