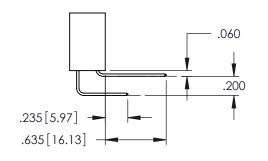

**Contact Code 558** 

Contact Code 559

Contact Code 560

INSULATOR MATERIAL: THERMOPLASTIC POLYESTER, UL 94V-0

DAP MATERIAL AVAILABLE UPON REQUEST

CONTACT MATERIAL; COPPER ALLOY CONTACT PLATING: GOLD ON THE MATING AREA, TIN PLATING ON THE CONTACT TAILS, NICKEL UNDERPLATE