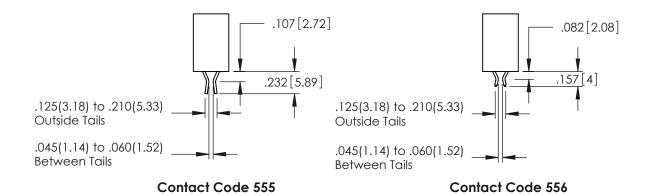

**Contact Code 558** 

Contact Code 559

Contact Code 560

INSULATOR MATERIAL: THERMOPLASTIC POLYESTER, UL 94V-0

DAP MATERIAL AVAILABLE UPON REQUEST

CONTACT MATERIAL; COPPER ALLOY CONTACT PLATING: GOLD ON THE MATING AREA, TIN PLATING ON THE CONTACT TAILS, NICKEL UNDERPLATE

## 345/395 SERIES CARD EDGE CONNECTOR CONTACT CODE 555,556,558,559,560 DIMENSIONS

YOUR CONNECTION TO QUALITY & SERVICE

|   | ACAD REFERENCE NO. 345-ENG-MASTER |                          |  |  |  |  |  |
|---|-----------------------------------|--------------------------|--|--|--|--|--|
|   | DRAWN: R.STA.MONICA               | DATE: <b>MAY.16/2017</b> |  |  |  |  |  |
| , | CHECKED:                          | DATE:                    |  |  |  |  |  |
|   | SCALE: 1:1                        | SHEET 2 OF 2             |  |  |  |  |  |
| D | DRAWING NUMBER                    | ISSUE                    |  |  |  |  |  |