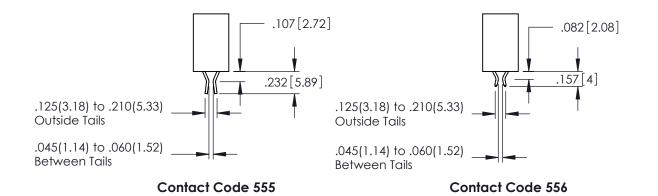

**Contact Code 558** 

Contact Code 559

Contact Code 560

INSULATOR MATERIAL: THERMOPLASTIC POLYESTER, UL 94V-0

DAP MATERIAL AVAILABLE UPON REQUEST

CONTACT MATERIAL; COPPER ALLOY CONTACT PLATING: GOLD ON THE MATING AREA, TIN PLATING ON THE CONTACT TAILS, NICKEL UNDERPLATE

## 345/395 SERIES CARD EDGE CONNECTOR CONTACT CODE 555,556,558,559,560 DIMENSIONS

YOUR CONNECTION TO QUALITY & SERVICE

|   | ACAD REFERENCE NO. 345-ENG-MASTER |                  |  |  |  |  |
|---|-----------------------------------|------------------|--|--|--|--|
|   | DRAWN: R.STA.MONICA               | DATE:MAY.16/2017 |  |  |  |  |
| • | CHECKED:                          | DATE:            |  |  |  |  |
|   | SCALE: 1:1                        | SHEET 2 OF 2     |  |  |  |  |
| D | DRAWING NUMBER                    | ISSUE            |  |  |  |  |