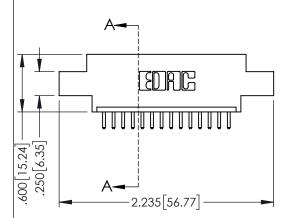

<u>Contact Dimensions:</u>
520-P.C. Tail .030x.018(0.76x0.46) - Tail LG=.175(4.45)
.100 (2.54) Contact Spacing x .200 (5.08) Row Spacing

ACAD REFERENCE NO. 345-ENG-MASTER

1

- INSULATOR MATERIAL: THERMOPLASTIC PBT BLACK, UL 94V-0
- CONTACT MATERIAL; COPPER TIN ALLOY CONTACT PLATING: GOLD ON THE MATING AREA, TIN PLATING ON THE CONTACT TAILS, NICKEL UNDERPLATE