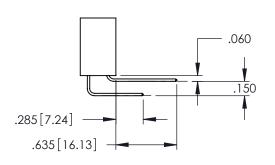

**Contact Code 558** 

Contact Code 559

Contact Code 560

INSULATOR MATERIAL: THERMOPLASTIC POLYESTER, UL 94V-0

DAP MATERIAL AVAILABLE UPON REQUEST

CONTACT MATERIAL; COPPER ALLOY CONTACT PLATING: GOLD ON THE MATING AREA, TIN PLATING ON THE CONTACT TAILS, NICKEL UNDERPLATE

## 345/395 SERIES CARD EDGE CONNECTOR CONTACT CODE 555,556,558,559,560 DIMENSIONS

YOUR CONNECTION TO QUALITY & SERVICE

|   | ACAD REFERENCE NO. 345-ENG-MASTER |                  |  |  |  |  |
|---|-----------------------------------|------------------|--|--|--|--|
|   | DRAWN: R.STA.MONICA               | DATE:MAY.16/2017 |  |  |  |  |
| • | CHECKED:                          | DATE:            |  |  |  |  |
|   | SCALE: 1:1                        | SHEET 2 OF 2     |  |  |  |  |
| D | DRAWING NUMBER                    | ISSUE            |  |  |  |  |