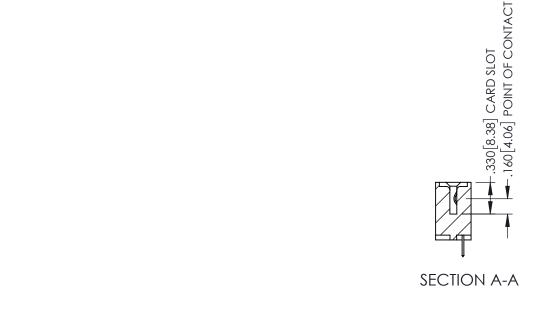

<u>Contact Dimensions:</u>
520-P.C. Tail .030x.018(0.76x0.46) - Tail LG=.175(4.45)
.100 (2.54) Contact Spacing x .200 (5.08) Row Spacing

ACAD REFERENCE NO. 345-ENG-MASTER

1

- INSULATOR MATERIAL: THERMOPLASTIC PBT BLACK, UL 94V-0
- CONTACT MATERIAL; COPPER TIN ALLOY CONTACT PLATING: GOLD ON THE MATING AREA, TIN PLATING ON THE CONTACT TAILS, NICKEL UNDERPLATE