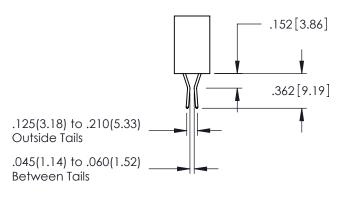

<u>Contact Dimensions:</u>
520-P.C. Tail .030x.018(0.76x0.46) - Tail LG=.175(4.45)
.100 (2.54) Contact Spacing x .200 (5.08) Row Spacing

ACAD REFERENCE NO. 345-ENG-MASTER

1

- INSULATOR MATERIAL: THERMOPLASTIC PBT BLACK, UL 94V-0
- CONTACT MATERIAL; COPPER TIN ALLOY CONTACT PLATING: GOLD ON THE MATING AREA, TIN PLATING ON THE CONTACT TAILS, NICKEL UNDERPLATE

## 345/395 SERIES CARD EDGE CONNECTOR CONTACT CODE 555,556,558,559,560 DIMENSIONS

YOUR CONNECTION TO QUALITY & SERVICE

|   | ACAD REFERENCE NO. 345-ENG-MASTER |                  |  |  |  |  |
|---|-----------------------------------|------------------|--|--|--|--|
|   | DRAWN: R.STA.MONICA               | DATE:MAY.16/2017 |  |  |  |  |
| • | CHECKED:                          | DATE:            |  |  |  |  |
|   | SCALE: 1:1                        | SHEET 2 OF 2     |  |  |  |  |
| D | DRAWING NUMBER                    | ISSUE            |  |  |  |  |