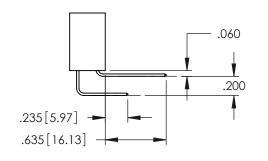

**Contact Code 558** 

Contact Code 559

Contact Code 560

INSULATOR MATERIAL: THERMOPLASTIC POLYESTER, UL 94V-0

DAP MATERIAL AVAILABLE UPON REQUEST

CONTACT MATERIAL; COPPER ALLOY CONTACT PLATING: GOLD ON THE MATING AREA, TIN PLATING ON THE CONTACT TAILS, NICKEL UNDERPLATE

## 345/395 SERIES CARD EDGE CONNECTOR CONTACT CODE 555,556,558,559,560 DIMENSIONS

YOUR CONNECTION TO QUALITY & SERVICE

|   | ACAD REFERENCE NO. 345-ENG-MASTER |                  |  |  |  |  |
|---|-----------------------------------|------------------|--|--|--|--|
|   | DRAWN: R.STA.MONICA               | DATE:MAY.16/2017 |  |  |  |  |
| • | CHECKED:                          | DATE:            |  |  |  |  |
|   | SCALE: 1:1                        | SHEET 2 OF 2     |  |  |  |  |
| D | DRAWING NUMBER                    | ISSUE            |  |  |  |  |