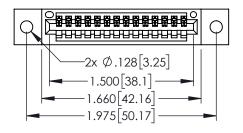

<u>Contact Dimensions:</u>
520-P.C. Tail .030x.018(0.76x0.46) - Tail LG=.175(4.45)
.100 (2.54) Contact Spacing x .200 (5.08) Row Spacing

ACAD REFERENCE NO. 345-ENG-MASTER

1

- INSULATOR MATERIAL: THERMOPLASTIC PBT BLACK, UL 94V-0
- CONTACT MATERIAL; COPPER TIN ALLOY CONTACT PLATING: GOLD ON THE MATING AREA, TIN PLATING ON THE CONTACT TAILS, NICKEL UNDERPLATE