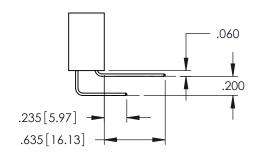

Contact Dimensions: 558-90 Degree Bend (Code 541 Contacts) See Sheet 2 for Contact Code 555, 556, 558, 559, 560 Dimensions

THIS IS A C.A.D. GENERATED DRAWING DO NOT MAKE MANUAL REVISIONS TO MASTER.

ISSUE NUMBER

**Contact Code 558** 

Contact Code 559

**Contact Code 560** 

INSULATOR MATERIAL: THERMOPLASTIC POLYESTER, UL 94V-0

DAP MATERIAL AVAILABLE UPON REQUEST

CONTACT MATERIAL; COPPER ALLOY CONTACT PLATING: GOLD ON THE MATING AREA, TIN PLATING ON THE CONTACT TAILS, NICKEL UNDERPLATE