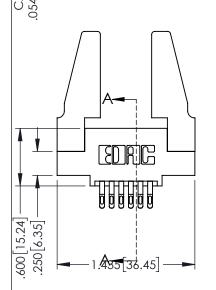

| .330[8.38] C |
|--------------|
| SECTION A-A  |

| PART NUMBER: 345-012-555-588 |                                                                                                                                             | DRAWN:                                                       | R.STA.MONICA |               |  |
|------------------------------|---------------------------------------------------------------------------------------------------------------------------------------------|--------------------------------------------------------------|--------------|---------------|--|
|                              |                                                                                                                                             | CHECKE                                                       | D:           |               |  |
| TORONTO, ONTARIO             | THESE DRAWINGS AND SPECIFICATIONS<br>ARE THE PROPERTY OF EDAC INC.,AND<br>SHALL NOT BE REPRODUCED,OR COPIED<br>OR USED AS THE BASIS FOR THE | SCALE:                                                       | 1:1          |               |  |
|                              |                                                                                                                                             | DRAWING                                                      | NUMBER       |               |  |
| YOUR CONNECTION TO           | CANADA<br>QUALITY & SERVICE                                                                                                                 | MANUFACTURE OR SALE OF APPARATUS WITHOUT WRITTEN PERMISSION. | 3            | 45-ENG-MASTER |  |