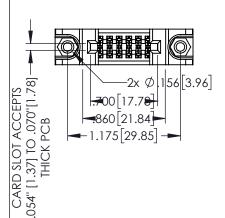

Contact Dimensions:
555-Extender Board Bend (Code 500 Contacts)
See Sheet 2 for Contact Code 555, 556, 558, 559, 560 Dimensions

DINT OF CONTACT

ARD SLOT

ACAD REFERENCE NO. 345-ENG-MASTER

DATE:MAY.16/2017

SHEET 1 OF 2

DRAWN: R.STA.MONICA

1

**-**1.175 29.85

- INSULATOR MATERIAL: THERMOPLASTIC PBT BLACK, UL 94V-0
- CONTACT MATERIAL; COPPER TIN ALLOY CONTACT PLATING: GOLD ON THE MATING AREA, TIN PLATING ON THE CONTACT TAILS, NICKEL UNDERPLATE