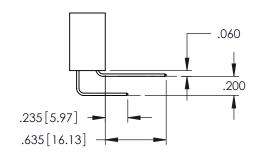

345/395 SERIES CARD EDGE CONNECTOR

**Contact Code 558** 

Contact Code 559

**Contact Code 560** 

- INSULATOR MATERIAL: THERMOPLASTIC POLYESTER, UL 94V-0 DAP MATERIAL AVAILABLE UPON REQUEST

CONTACT MATERIAL; COPPER ALLOY CONTACT PLATING: GOLD ON THE MATING AREA, TIN PLATING ON THE CONTACT TAILS, NICKEL UNDERPLATE

345/395 SERIES CARD EDGE CONNECTOR CONTACT CODE 555,556,558,559,560 DIMENSIONS

YOUR CONNECTION TO QUALITY & SERVICE

ACAD REFERENCE NO. 345-ENG-MASTER DATE:MAY.16/2017 DRAWN: R.STA.MONICA 1:1 SHEET 2 OF 2