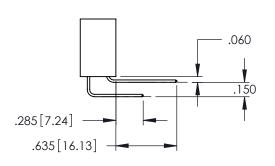

345/395 SERIES CARD EDGE CONNECTOR

**Contact Code 558** 

Contact Code 559

**Contact Code 560** 

- INSULATOR MATERIAL: THERMOPLASTIC POLYESTER, UL 94V-0 DAP MATERIAL AVAILABLE UPON REQUEST

CONTACT MATERIAL; COPPER ALLOY CONTACT PLATING: GOLD ON THE MATING AREA, TIN PLATING ON THE CONTACT TAILS, NICKEL UNDERPLATE

345/395 SERIES CARD EDGE CONNECTOR CONTACT CODE 555,556,558,559,560 DIMENSIONS

YOUR CONNECTION TO QUALITY & SERVICE

ACAD REFERENCE NO. 345-ENG-MASTER DATE:MAY.16/2017 DRAWN: R.STA.MONICA 1:1 SHEET 2 OF 2