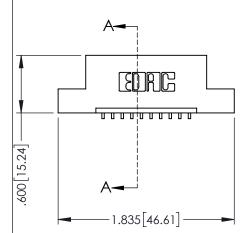

| 345/395 SERIES CARD EDGE CONNECTOR |
|------------------------------------|
| PART NUMBER: 345-010-559-102       |

| ACAD REFERENCE NO. 345-ENG-MASTER |                  |  |
|-----------------------------------|------------------|--|
| DRAWN: R.STA.MONICA               | DATE:MAY.16/2017 |  |
| CHECKED:                          | DATE:            |  |
| SCALE: 1:1                        | SHEET 1 OF 2     |  |
| DRAWING NUMBER                    | ISSUE            |  |
| 345-ENG-MASTER                    | 1                |  |