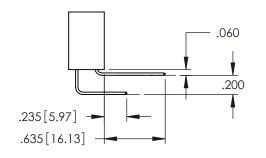

Contact Dimensions: 559-90 Degree Bend (Code 541 Contacts) See Sheet 2 for Contact Code 555, 556, 558, 559, 560 Dimensions

.330[8.38] CARD SLOT 160[4.06] POINT OF CONTACT

SECTION A-A

1

- INSULATOR MATERIAL: THERMOPLASTIC PBT BLACK, UL 94V-0
- CONTACT MATERIAL; COPPER TIN ALLOY CONTACT PLATING: GOLD ON THE MATING AREA, TIN PLATING ON THE CONTACT TAILS, NICKEL UNDERPLATE

**Contact Code 558** 

Contact Code 559

**Contact Code 560** 

- INSULATOR MATERIAL: THERMOPLASTIC POLYESTER, UL 94V-0 DAP MATERIAL AVAILABLE UPON REQUEST

CONTACT MATERIAL; COPPER ALLOY CONTACT PLATING: GOLD ON THE MATING AREA, TIN PLATING ON THE CONTACT TAILS, NICKEL UNDERPLATE

345/395 SERIES CARD EDGE CONNECTOR CONTACT CODE 555,556,558,559,560 DIMENSIONS

YOUR CONNECTION TO QUALITY & SERVICE

|   | NOND REFERENCE NO   | 545-LINO-MASTER          |
|---|---------------------|--------------------------|
|   | DRAWN: R.STA.MONICA | DATE: <b>MAY.16/2017</b> |
| • | CHECKED:            | DATE:                    |
|   | SCALE: 1:1          | SHEET 2 OF 2             |
| D | DRAWING NUMBER      | ISSUE                    |
|   | 345-ENG-MASTER      | 1                        |