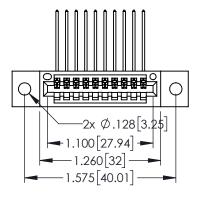

Contact Dimensions: 559-90 Degree Bend (Code 541 Contacts) See Sheet 2 for Contact Code 555, 556, 558, 559, 560 Dimensions

.330[8.38] CARD SLOT 160[4.06] POINT OF CONTACT

SECTION A-A

1

- INSULATOR MATERIAL: THERMOPLASTIC PBT BLACK, UL 94V-0
- CONTACT MATERIAL; COPPER TIN ALLOY CONTACT PLATING: GOLD ON THE MATING AREA, TIN PLATING ON THE CONTACT TAILS, NICKEL UNDERPLATE

| 345/395 SERIES CARD EDGE CONNECTOR |
|------------------------------------|
| PART NUMBER: 345-010-559-102       |

| ACAD REFERENCE NO. 345-ENG-MASTER |                  |  |
|-----------------------------------|------------------|--|
| DRAWN: R.STA.MONICA               | DATE:MAY.16/2017 |  |
| CHECKED:                          | DATE:            |  |
| SCALE: 1:1                        | SHEET 1 OF 2     |  |
| DRAWING NUMBER                    | ISSUE            |  |
| 345-ENG-MASTER                    | 1                |  |