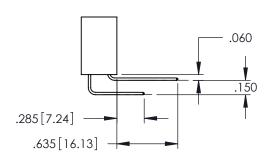

Contact Dimensions: 559-90 Degree Bend (Code 541 Contacts) See Sheet 2 for Contact Code 555, 556, 558, 559, 560 Dimensions

.330[8.38] CARD SLOT 160[4.06] POINT OF CONTACT

SECTION A-A

1

- INSULATOR MATERIAL: THERMOPLASTIC PBT BLACK, UL 94V-0
- CONTACT MATERIAL; COPPER TIN ALLOY CONTACT PLATING: GOLD ON THE MATING AREA, TIN PLATING ON THE CONTACT TAILS, NICKEL UNDERPLATE